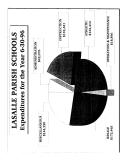

## LASAILE PARSE SCHOOL ACCOUNTS JENA, LOUISIANA

Gaukined Statement of Gold Receipts and Disbury-means for the Twelve Months Loded Jane 30, 1920

#### AXVER.30

| Mircellaneous<br>Sales | 2 48,844           |
|------------------------|--------------------|
| Poes                   | 441,281<br>119,908 |
| TOTAL REVENUE          | 2 \$24.042         |

### ID2889 (YERS)

| Adhioisteation                    | 4 42.075  |
|-----------------------------------|-----------|
| The Live Line.                    | 132,481   |
| Operation a Maintenance           | 147,414   |
| Denals<br>Hiscellanoos            | 132,463   |
|                                   | 144.220   |
| TOTAL EXPERIPTURES                | 8 652,330 |
|                                   |           |
| MED DEVISITS OVER REPRESENTATIONS | 4 9,513   |

The names are an integral part of this statement.