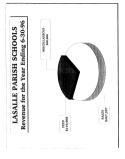

## LASALLE PARISH SCHOOL MEDUNIS HINK, LOUISIANA

Gauliant Summers of Asets, Linkibles and Fund Equity June 10, 1205

#### ADDATE

| Dash (Deseral Account)<br>Cash (Athletic Account)<br>Cash (Cattern Account)<br>Cash (Cattern Account)  | 2 75.004<br>24,728<br>3,122<br>13,265<br>5,805 |
|--------------------------------------------------------------------------------------------------------|------------------------------------------------|
| Cash (Annual Account)<br>Cash (Indust. Art Spot)<br>Investments (Castificate of Depoilt)<br>MSF Checks | 1.109<br>14,227<br>10                          |
| TITAL ASSETS                                                                                           | 5 383,410                                      |
| HATTES & PURE EQUITY                                                                                   |                                                |
| Accounts Payable<br>Pand Malance                                                                       | \$ 33,983<br>109,435                           |
| TOTAL LIABLITING & FORD SUPITY                                                                         | 8 203.418                                      |

The notes are an integral part of this statement.