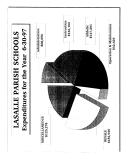

## LASALLE PARISH SCHOOL ACCOUNTS JENA, LOUSIANA

Guidened Statement of Guide Receipts and Disburgements for the Twelve Months Tabel June 30, 1997

#### **EXVENSE**

| Fees           | 218,222   |
|----------------|-----------|
|                |           |
| POTAL SUPERINE | 2 687,853 |
|                |           |

### \$5788-7708-84

| Administration                     | 1 0.01     |
|------------------------------------|------------|
|                                    |            |
|                                    |            |
| Operation & Maintenance            |            |
| Recalu .                           | 582, Mil   |
| Mageallanooas                      |            |
|                                    |            |
| TOTAL EXCENTIONED                  | \$ 502,994 |
|                                    |            |
| HET REPORTED WHERE AND BEILD TO BE | 2 (13.143) |

The mater and an integral part of this statement.