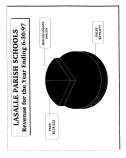

### LASALLE PARSE SCHOOL MODUNTS ENA, LOUISIANA

Combined Statement of Away, Linbillities and Ford Equity have 36, 1997

#### 456876

| Cash 021ab Account)             |           |
|---------------------------------|-----------|
| Cash (heren) Account)           |           |
| Cash (Endust- Art Arch)         |           |
|                                 | 24, 373   |
|                                 | 51        |
|                                 |           |
|                                 |           |
|                                 |           |
| ILIVERS & PORD RECEIV           |           |
| accounts republic               | 0 18.993  |
|                                 | 167, 377  |
|                                 |           |
| TOBAL LINBILITIES & FORD REVITY | 5 108,214 |
|                                 |           |

the notes are an integral part of this atabasent.

This report is involved for the information of the management and the Lephster Andorri affinlinearum, this report is a matter of public record and its chatdenine is not lowing.