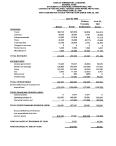

Dicto & Company

22 Parts Manhington - Part Office Rev 800 - Markardin, Sentiana 1582 - CONSTRUENT - Part 558 100-100.

GENERAL FARFOCE FRANCIAL STATISHENTS (COMMINSO STATISHENTS - CHANNEW)

| Feed | French | Tanca | Funds | Donn |
|------|--------|-------|-------|------|
|      |        |       |       |      |
|      |        |       |       |      |
|      |        |       |       |      |
|      |        |       |       |      |
|      |        |       |       |      |
|      |        |       |       |      |
|      |        |       |       |      |
|      |        |       |       |      |
|      |        |       |       |      |
|      |        |       |       |      |

26,362 121,505 MEAN PARK BORGO & BATTON The accompanying score are an integral part of this francis integral re-

Card

FUND SOUTT

DCAR 2545 B2828 B D267305

| Fruit sec<br>Agency<br>Face | Asset<br>Asset | Consult<br>Long-Your<br>Date | Menurandus<br>Snly<br>General Year |
|-----------------------------|----------------|------------------------------|------------------------------------|
| 210.000                     | 61             | 10                           | 6255,000                           |
|                             | - 7            | - 7                          | 40,211                             |
|                             |                |                              | 900                                |
|                             |                |                              | 101,380                            |
|                             |                |                              | - 1                                |
| 43,685                      | ,              |                              | 90,000                             |
|                             |                |                              | 30,630                             |
|                             |                |                              | 35,530                             |
|                             |                |                              |                                    |
|                             | 362,767        |                              |                                    |
|                             |                |                              |                                    |
|                             | 395,359        |                              | 4,9589                             |
|                             |                |                              |                                    |
|                             |                | 736,000                      |                                    |
|                             |                | 9186                         | 57100                              |
| \$56,629                    | \$1,006,572    | 5005.004                     | \$5,022.00                         |
| Bros.                       | 80<br>0        | 1                            | 807,840<br>20,071<br>97,910        |
|                             |                |                              |                                    |
| ,                           |                |                              | 35,400                             |
| - 6                         |                |                              |                                    |
|                             |                | 13.300                       |                                    |
| 54,019                      |                |                              |                                    |
|                             |                | ,                            | 505,790                            |
|                             |                |                              | 1,714,900                          |
|                             |                |                              | 10 AS                              |
|                             |                |                              |                                    |
|                             |                |                              |                                    |
| :                           | 100.00         |                              |                                    |
| - 3                         | 1000001        | i                            | 1,005,012                          |
|                             |                |                              | 4,127,000                          |