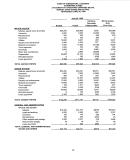

# YORK OF ERRESTANCE LOSSISSA. MATERIALES OF NAVOURS, EXPENDINGES, SIGN OFFICER IN PART MATERIAL SALES OFFICER IN PART MATERIAL SALES OFFICER IN PART MATERIAL SALES OFFICER IN THE SALES OFFI IN THE SALES OFFI

|                                         | Partner | Bell and  | National<br>Fermidia<br>Enforcemble | June 10,<br>1967 |
|-----------------------------------------|---------|-----------|-------------------------------------|------------------|
| eronoma.                                |         |           |                                     |                  |
|                                         | PC5.00  |           | \$5.604                             | 6010             |
| Marcel Income                           | 450     | 1,995     | 27.500                              | 436              |
| Handa Hajira                            |         |           |                                     |                  |
| TOTAL PRIVEHEES                         |         | 185,512   | 2.99                                | 5520             |
| DPINOSALI                               |         |           |                                     |                  |
| Coneral government                      |         |           |                                     |                  |
| Legalandaudley                          |         | 3,261     | 9,281                               | 2,71             |
| Office supplies and poelage             | 250     | 195       | 118                                 |                  |
| State service-Starge                    |         | 19        | 296                                 |                  |
| Administrative roots                    |         |           |                                     | 630              |
| Oracion to                              | 2.005   | 9,500     | -0013                               | 2.24             |
| MINORINA                                |         | 500       | 009                                 |                  |
| Copilel selley                          |         | 100       | 920                                 | 8.00             |
| TOTAL EXPLINITURES                      | 285.    | 10000     |                                     | 20.20            |
| Crosse OM/George of revenues ever       |         |           |                                     |                  |
| ocontras                                |         | 130331    | 0,000                               | 06.00            |
| DENIE / BAMERIE BOURCES ASSESS          |         |           |                                     |                  |
| Operating transfers and                 | 09290   | 1300-2551 | 6200                                | OMAG             |
| TOTAL DEVER PRINCIPO DOLPICES (USES)    | 00300   | (399,280) |                                     | 08.86            |
| Express (deficiency) of resources arear |         |           |                                     |                  |
| expenditures and other assurant (seed)  |         | - 040     | 311480                              | 61,0             |
| FINE BALANCES AT BEENNING OF YEAR       |         | 36.537    |                                     | 130.00           |
| THE MANAGES AT THE OF YEAR              |         | Dist      |                                     | \$16.12          |