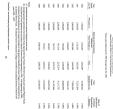

> Allen, Breen & Conggang, 248 HIER CREEN & COMPANY, LLD

November 18, 1999

Receive Partick School Board Bootse, Londons

Bossier Parish School Board

|                                            |   |          |   | CONSIDERA                | TAL PURDO             |                             |
|--------------------------------------------|---|----------|---|--------------------------|-----------------------|-----------------------------|
|                                            |   | OLMERAL. |   | REVENUE<br>FLAGS         | SERVICE<br>DIRECT     | CAPITAL<br>PROJECT<br>PLOSE |
| SHITS AND DISHIR DENTE                     |   |          |   |                          |                       |                             |
| Cash and rest-equivalents<br>(local-states | , | THEFT    | ۰ | 5,029,679 B<br>1,040,995 | 4,563,142 S<br>12,001 | 180,019                     |

betendinen/EA

8 8.145.779 8 12.716.508 S

TOTAL COMMISSION

S. ILBOROUS TANANS S.

|       | WANTERPOOR  |              |               |            |               |  |
|-------|-------------|--------------|---------------|------------|---------------|--|
| TYPE- |             |              | GENERAL       | CENTRAL    | TOTAL         |  |
|       |             | ASSETT       | PRED          |            | (MEMORUADUS   |  |
| .35   | PAYES FLAND | PJMD         | ASSETS        | 9550       | CREAT         |  |
|       |             |              |               |            |               |  |
| 4     | 1,684 1     |              |               |            | \$ 14,723,111 |  |
|       | 208,648     |              |               |            | 4.544,528     |  |
|       |             | 0            |               |            | 2.725,275     |  |
|       |             |              |               |            | 5,517,618     |  |
|       |             | - o          |               |            |               |  |
|       |             | 0            |               |            | 18,042        |  |
|       | 9           | 0            | 141,000,457   |            | 141,000,407   |  |
|       |             | 0            |               | 4,540,679  | 4,640,819     |  |
|       |             | 0            |               | 23,567,007 | 20,597,600    |  |
|       | BILLIAN I   | 1,460,663.8  | 141400.417    | 25.653.510 | 1 197,647,868 |  |
| ٠     | 2,362,330 1 |              | 0.0           |            | 8 15,600,NF   |  |
|       | 913,866     | 1,445,455    |               |            | 5,817,810     |  |
|       |             | 1,000,000    |               |            | 123.00        |  |
|       |             |              | 0             | 20.102.613 | 25,102,810    |  |
|       |             |              |               | 2.479.911  | 2400301       |  |
|       |             |              |               | 2,479,551  | 2,470,021     |  |
|       | - 6         | - 1          | 0             | 13,800     | 110,800       |  |
|       |             |              |               |            |               |  |
| ١.,   | J.M.MIL.I   | 1,660,663 \$ | 01            | 28,421,565 | 1             |  |
| ,     | 0.0         | 0.5          | 141,000,457.9 |            |               |  |
|       | (2,586,510) |              | 0             | 0          | (7,800,51)    |  |
|       | 0           |              | 0             |            | 2,642,895     |  |
|       | 0           |              | 0             | 0          | 50,607        |  |
|       |             |              | 0             | 0          | 10,842        |  |
|       | 0           |              | 0             | 0          | 4,843,836     |  |
|       |             |              |               |            | 1405,840      |  |
|       |             |              |               |            |               |  |