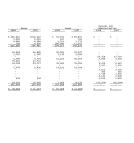

# Comparation Statements of Personnes, Espensors, and Changes in Betained Escrings

Stillty Fund 1999 1997

Name of the state -- 224:131 -- 10:12

-- 232-431 436,140 341.143

Honogenating revenues (espenses) 1.41.434) -396,635

animi 1227.322 -A460-Apon

# Time or Malle, 100171808. Comparative Statements of back Fines Enterprise Fand Entity Fund Years Soden June 19, 1590 and 1597

Years Noted June 20, 1590 and 1597

1998.

Each flows true operating activities: