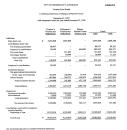

# Combined Statement of Changes in Fund Balances - Provice Trust Funds

## Year ended December 31, 1997

| Additions                                            |              |
|------------------------------------------------------|--------------|
| Sales toxes, net                                     | \$ 3,297,828 |
| Contributions from City:                             |              |
| Fire insurance promiums                              | 88,917       |
| Employer's contributions                             | 680,362      |
| City Coart fines                                     | 131,865      |
| City Equor Riceraex                                  | 11,599       |
| Total contributions from City                        | 512,343      |
| Employees' contributions                             | 28,362       |
| Investment income:                                   |              |
| Net appendiction in market value of investments      | 454,042      |
| Interest income                                      | 1,606,400    |
| Total investment income                              | 3,060,443    |
| Total additions                                      | 6,290,375    |
| Polypiers:                                           |              |
| Fessions and benefits                                | 4,346,326    |
| Miscolaneous                                         | 45,393       |
| Tatal deductions                                     | 4,395,919    |
| Not increase                                         | 1,894,896    |
| Find balances reserved for employees penalso boards: |              |
| Deginning of year                                    | 23,188,967   |

fee accompanying some to combined financial struments.

End of your