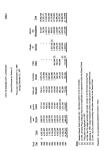

Degree 1997

Overed Find - securized to Fin and Folio Desarrance 19-48

5 20.28 20.38 Expenditures in the General Fund rotated \$24.485,657 in 1997, an increase of 7.2% over 1996

|                              |             | Amount     | of Total                 |   | Executive Execut |
|------------------------------|-------------|------------|--------------------------|---|--------------------------------------------------------------------------------------------------------------------------------------------------------------------------------------------------------------------------------------------------------------------------------------------------------------------------------------------------------------------------------------------------------------------------------------------------------------------------------------------------------------------------------------------------------------------------------------------------------------------------------------------------------------------------------------------------------------------------------------------------------------------------------------------------------------------------------------------------------------------------------------------------------------------------------------------------------------------------------------------------------------------------------------------------------------------------------------------------------------------------------------------------------------------------------------------------------------------------------------------------------------------------------------------------------------------------------------------------------------------------------------------------------------------------------------------------------------------------------------------------------------------------------------------------------------------------------------------------------------------------------------------------------------------------------------------------------------------------------------------------------------------------------------------------------------------------------------------------------------------------------------------------------------------------------------------------------------------------------------------------------------------------------------------------------------------------------------------------------------------------------|
| Canenal government           | 1           | 6,283,329  | 25.7%                    | * | 120,68                                                                                                                                                                                                                                                                                                                                                                                                                                                                                                                                                                                                                                                                                                                                                                                                                                                                                                                                                                                                                                                                                                                                                                                                                                                                                                                                                                                                                                                                                                                                                                                                                                                                                                                                                                                                                                                                                                                                                                                                                                                                                                                         |
| Selid wars:                  |             | 1,872,005  | 7.6                      |   | 69,66                                                                                                                                                                                                                                                                                                                                                                                                                                                                                                                                                                                                                                                                                                                                                                                                                                                                                                                                                                                                                                                                                                                                                                                                                                                                                                                                                                                                                                                                                                                                                                                                                                                                                                                                                                                                                                                                                                                                                                                                                                                                                                                          |
| Public safety                |             | 13,291,333 | 54.2                     |   | 479,85                                                                                                                                                                                                                                                                                                                                                                                                                                                                                                                                                                                                                                                                                                                                                                                                                                                                                                                                                                                                                                                                                                                                                                                                                                                                                                                                                                                                                                                                                                                                                                                                                                                                                                                                                                                                                                                                                                                                                                                                                                                                                                                         |
|                              |             |            |                          |   |                                                                                                                                                                                                                                                                                                                                                                                                                                                                                                                                                                                                                                                                                                                                                                                                                                                                                                                                                                                                                                                                                                                                                                                                                                                                                                                                                                                                                                                                                                                                                                                                                                                                                                                                                                                                                                                                                                                                                                                                                                                                                                                                |
|                              |             |            | 5.7                      |   |                                                                                                                                                                                                                                                                                                                                                                                                                                                                                                                                                                                                                                                                                                                                                                                                                                                                                                                                                                                                                                                                                                                                                                                                                                                                                                                                                                                                                                                                                                                                                                                                                                                                                                                                                                                                                                                                                                                                                                                                                                                                                                                                |
| City Court and Menhal        |             | 262,441    | _3.2                     |   | 92,35                                                                                                                                                                                                                                                                                                                                                                                                                                                                                                                                                                                                                                                                                                                                                                                                                                                                                                                                                                                                                                                                                                                                                                                                                                                                                                                                                                                                                                                                                                                                                                                                                                                                                                                                                                                                                                                                                                                                                                                                                                                                                                                          |
|                              | 1           | 24,485,657 | 120,0%                   | 8 | 1,631,13                                                                                                                                                                                                                                                                                                                                                                                                                                                                                                                                                                                                                                                                                                                                                                                                                                                                                                                                                                                                                                                                                                                                                                                                                                                                                                                                                                                                                                                                                                                                                                                                                                                                                                                                                                                                                                                                                                                                                                                                                                                                                                                       |
| Total Control East suppliers | becomes de- |            | of the land was a second |   | draw brown                                                                                                                                                                                                                                                                                                                                                                                                                                                                                                                                                                                                                                                                                                                                                                                                                                                                                                                                                                                                                                                                                                                                                                                                                                                                                                                                                                                                                                                                                                                                                                                                                                                                                                                                                                                                                                                                                                                                                                                                                                                                                                                     |

Total General Fund expenditures increased due primarily to additional personnel, unlary increases, and increases in benefit cents.

Pend balance in the General Fund was maintained at an adequate level. The General Fund fund halance respectivement as increase of \$40,000 bringing the total band balance or \$4,000,000 of December 31, 1909, which appearance 17.50 of \$999 capendames.