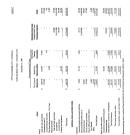

## Year ended December 31, 1997

| Additions                                            |              |
|------------------------------------------------------|--------------|
| Sales toxes, net                                     | \$ 3,297,828 |
| Contributions from City:                             |              |
| Fire insurance promiums                              | 88,917       |
| Employer's contributions                             | 680,362      |
| City Coart fines                                     | 131,865      |
| City Equor Riceraex                                  | 11,599       |
| Total contributions from City                        | 512,343      |
| Employees' contributions                             | 28,362       |
| Investment income:                                   |              |
| Net appendiction in market value of investments      | 454,042      |
| Interest income                                      | 1,606,400    |
| Total investment income                              | 3,060,443    |
| Total additions                                      | 6,290,375    |
| Polypiers:                                           |              |
| Fessions and benefits                                | 4,346,326    |
| Miscolaneous                                         | 45,393       |
| Tatal deductions                                     | 4,395,919    |
| Not increase                                         | 1,894,896    |
| Find balances reserved for employees penalso boards: |              |
| Deginning of year                                    | 23,188,967   |

fee accompanying some to combined financial struments.

End of your