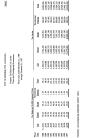

|                                                                                     |      | 2997            | 1999                | 2997               | 1996        |
|-------------------------------------------------------------------------------------|------|-----------------|---------------------|--------------------|-------------|
| Gross operating revenues                                                            | *    | 48,339,791      | \$1,008,410         | 1,889,669          | 1,646,624   |
| Operating exposure                                                                  |      | .42.530,634     | ,67,085,595         | .1,355,372         | 1,679,852   |
| Operating Income (feet)                                                             | 8    |                 | 1,947,993           | 130,092            | (33.210)    |
| Not income (loss)                                                                   | 5    | 254,939         | 1,226,997           | 149,472            | _(15,772)   |
| Not income for the Bossian<br>days and an increase in the<br>case passes. The Every | and. | TARE COSETROISE | el discours percent | age for third perh | and managed |