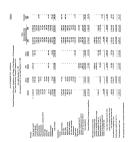

|   | Amount     | of Total                                                                                                                  |                                                                                                                                                                                                       | (Decrease)<br>Econ.,1596                                                                                                                                                  |                      |
|---|------------|---------------------------------------------------------------------------------------------------------------------------|-------------------------------------------------------------------------------------------------------------------------------------------------------------------------------------------------------|---------------------------------------------------------------------------------------------------------------------------------------------------------------------------|----------------------|
| 5 | 14.288.252 | 57.3%                                                                                                                     | 5                                                                                                                                                                                                     | 920,060                                                                                                                                                                   |                      |
|   |            |                                                                                                                           |                                                                                                                                                                                                       |                                                                                                                                                                           |                      |
|   |            |                                                                                                                           |                                                                                                                                                                                                       |                                                                                                                                                                           |                      |
|   |            |                                                                                                                           |                                                                                                                                                                                                       |                                                                                                                                                                           |                      |
|   |            |                                                                                                                           |                                                                                                                                                                                                       |                                                                                                                                                                           |                      |
|   |            |                                                                                                                           |                                                                                                                                                                                                       |                                                                                                                                                                           |                      |
|   |            |                                                                                                                           |                                                                                                                                                                                                       |                                                                                                                                                                           |                      |
|   |            |                                                                                                                           |                                                                                                                                                                                                       |                                                                                                                                                                           |                      |
|   |            |                                                                                                                           |                                                                                                                                                                                                       |                                                                                                                                                                           |                      |
|   | 21,745,906 | \$7.2                                                                                                                     |                                                                                                                                                                                                       | 1,055,252                                                                                                                                                                 |                      |
|   | _3,209,351 | _12.8                                                                                                                     |                                                                                                                                                                                                       | 939,381                                                                                                                                                                   |                      |
| 5 | 24,545,259 | 160.04                                                                                                                    | 5                                                                                                                                                                                                     | 1.965,665                                                                                                                                                                 |                      |
|   |            | \$14,288,292<br>1,844,493<br>1,544,695<br>739,164<br>903,504<br>172,385<br>33,112<br>1,833,911<br>1,283,688<br>21,745,906 | \$ 14,388,292 57,358<br>1,844,835 74<br>1,546,435 74<br>1,546,405 12<br>278,164 28<br>800,506 12<br>279,385 0,7<br>33,112 0,1<br>1,835,316 67<br>21,345,806 87,2<br>21,345,806 87,2<br>2,345,806 87,2 | Amount of Tools  \$ 14,284,222 57.3% 5 1,844,435 74 1,514,007 6.1 793,106 1.2 90,305 1.2 90,305 1.2 133,112 0.1 1,835,311 66 1,218,368 57.2 2,345,006 87.2 1,200,301 12.8 | Personal   Checomoly |

The cargory showing the most significant change from 1996 was no resenter which increased in 1997 conting primarily from increased constant enrichy. Box that the checken flowers, Inc. document on the respective from facilities in snighboring states and alternative pushfing opportunities. In 1997, the City again began recording vides polar necessariles in the General Fund to impressible for internated select and benefit ones insurance.

Degree 1997

Overed Find - securized to Fin and Folio Desarrance 19-48

5 20.28 20.38 Expenditures in the General Fund rotated \$24.485,657 in 1997, an increase of 7.2% over 1996

|                              |             | Amount     | of Total                 |   | Executive Execut |
|------------------------------|-------------|------------|--------------------------|---|--------------------------------------------------------------------------------------------------------------------------------------------------------------------------------------------------------------------------------------------------------------------------------------------------------------------------------------------------------------------------------------------------------------------------------------------------------------------------------------------------------------------------------------------------------------------------------------------------------------------------------------------------------------------------------------------------------------------------------------------------------------------------------------------------------------------------------------------------------------------------------------------------------------------------------------------------------------------------------------------------------------------------------------------------------------------------------------------------------------------------------------------------------------------------------------------------------------------------------------------------------------------------------------------------------------------------------------------------------------------------------------------------------------------------------------------------------------------------------------------------------------------------------------------------------------------------------------------------------------------------------------------------------------------------------------------------------------------------------------------------------------------------------------------------------------------------------------------------------------------------------------------------------------------------------------------------------------------------------------------------------------------------------------------------------------------------------------------------------------------------------|
| Canenal government           | 1           | 6,283,329  | 25.7%                    | * | 120,68                                                                                                                                                                                                                                                                                                                                                                                                                                                                                                                                                                                                                                                                                                                                                                                                                                                                                                                                                                                                                                                                                                                                                                                                                                                                                                                                                                                                                                                                                                                                                                                                                                                                                                                                                                                                                                                                                                                                                                                                                                                                                                                         |
| Selid wars:                  |             | 1,872,005  | 7.6                      |   | 69,66                                                                                                                                                                                                                                                                                                                                                                                                                                                                                                                                                                                                                                                                                                                                                                                                                                                                                                                                                                                                                                                                                                                                                                                                                                                                                                                                                                                                                                                                                                                                                                                                                                                                                                                                                                                                                                                                                                                                                                                                                                                                                                                          |
| Public safety                |             | 13,291,333 | 54.2                     |   | 479,85                                                                                                                                                                                                                                                                                                                                                                                                                                                                                                                                                                                                                                                                                                                                                                                                                                                                                                                                                                                                                                                                                                                                                                                                                                                                                                                                                                                                                                                                                                                                                                                                                                                                                                                                                                                                                                                                                                                                                                                                                                                                                                                         |
|                              |             |            |                          |   |                                                                                                                                                                                                                                                                                                                                                                                                                                                                                                                                                                                                                                                                                                                                                                                                                                                                                                                                                                                                                                                                                                                                                                                                                                                                                                                                                                                                                                                                                                                                                                                                                                                                                                                                                                                                                                                                                                                                                                                                                                                                                                                                |
|                              |             |            | 5.7                      |   |                                                                                                                                                                                                                                                                                                                                                                                                                                                                                                                                                                                                                                                                                                                                                                                                                                                                                                                                                                                                                                                                                                                                                                                                                                                                                                                                                                                                                                                                                                                                                                                                                                                                                                                                                                                                                                                                                                                                                                                                                                                                                                                                |
| City Court and Menhal        |             | 262,441    | _3.2                     |   | 92,35                                                                                                                                                                                                                                                                                                                                                                                                                                                                                                                                                                                                                                                                                                                                                                                                                                                                                                                                                                                                                                                                                                                                                                                                                                                                                                                                                                                                                                                                                                                                                                                                                                                                                                                                                                                                                                                                                                                                                                                                                                                                                                                          |
|                              | 1           | 24,485,657 | 120,0%                   | 8 | 1,631,13                                                                                                                                                                                                                                                                                                                                                                                                                                                                                                                                                                                                                                                                                                                                                                                                                                                                                                                                                                                                                                                                                                                                                                                                                                                                                                                                                                                                                                                                                                                                                                                                                                                                                                                                                                                                                                                                                                                                                                                                                                                                                                                       |
| Total Control East suppliers | becomes de- |            | of the land was a second |   | draw brown                                                                                                                                                                                                                                                                                                                                                                                                                                                                                                                                                                                                                                                                                                                                                                                                                                                                                                                                                                                                                                                                                                                                                                                                                                                                                                                                                                                                                                                                                                                                                                                                                                                                                                                                                                                                                                                                                                                                                                                                                                                                                                                     |

Total General Fund expenditures increased due primarily to additional personnel, unlary increases, and increases in benefit cents.

Pend balance in the General Fund was maintained at an adequate level. The General Fund fund halance respectivement as increase of \$40,000 bringing the total band balance or \$4,000,000 of December 31, 1909, which appearance 17.50 of \$999 capendames.