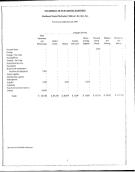

Assets Operating trast - investments Accounts receivable, state agencies Endowners treat - investments Deposits

Liabilities Accounts payable Accracd salaries Povrell trace percebbe Other liabilities

Total net assets

See notes to financial sustanuous.

\$1,234,996

1,206,967

\$1,249,105

\$1,234,896

\$1,349,105

| STATEMENTS OF ACTIVITIE                                                                                    | 8            |             |
|------------------------------------------------------------------------------------------------------------|--------------|-------------|
| MacDanell United Methodist Children's Se                                                                   | rvices, Inc. |             |
| For the years ended here 30, 1997 and                                                                      | 1996         |             |
|                                                                                                            | 1997         | 1996        |
| Unrestricted Net Assets                                                                                    |              |             |
| Support State of Louisians - Department of Social Services General Found of Olehal Mainteins of the United | 1,211,014    | \$1,297,951 |
| Methodos Church                                                                                            | 49.507       | 52.224      |
| Charden and other affiliator.<br>Contributions of individuals and other                                    | 1,462        | 13,508      |
| nen-charch affiliations                                                                                    | 45,040       | 19.832      |
| In-kind contributions, insurance                                                                           | 13,725       | 13.002      |
| In-kind contributions, interest                                                                            | 8,334        | 4,035       |
| Special events                                                                                             | 29,810       | 49,835      |
| Tenal amounted support                                                                                     | 1,366,192    | 1,411,425   |
| Rovener                                                                                                    |              |             |