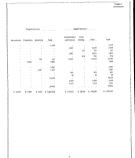

30,229

1.459.370

Restricted treat exercises toutsformed to the

Total nerestricted support, revenue and not

|                                                                                                    |                  | (Continue   |
|----------------------------------------------------------------------------------------------------|------------------|-------------|
|                                                                                                    | 1997             | 1996        |
| Total unsufricted support, revenue and rec-<br>assets released from restrictions (brought forward) | 1,459,370        | 1,498,031   |
| Expenses                                                                                           |                  |             |
| Program Services:                                                                                  |                  |             |
| Plant operation and maintenance                                                                    | 128,796          | 120,228     |
| Costs related to expital assets<br>Dietary expense                                                 | 84(350<br>81 030 | 78,595      |
| Laundry and lines                                                                                  | 2,949            | \$3,502     |
| Handreins                                                                                          | 23.052           | 2,412       |
| Personal chara needs                                                                               | 10.131           | 8.850       |
| Medical and marries                                                                                | 29 197           | 20,830      |
| Theracousic and training                                                                           | 625 590          | 582,300     |
|                                                                                                    | 32,695           | 31,400      |
|                                                                                                    |                  |             |
| Educational                                                                                        | 1,650            | 1.508       |
| Total program services                                                                             | 1.085.270        | 960,450     |
|                                                                                                    | 1,010,410        | 900,000     |
| Segport Services:                                                                                  |                  |             |
| Administrative and general<br>Fund names:                                                          | 339,635          | 309,970     |
| Fired ranerg                                                                                       | 38,976           | 46,901      |
| Total support services.                                                                            | 378,601          | 356,791     |
| Total espesies                                                                                     | 1,463,871        | _1,317,241  |
| Increase (Decreme) in Unrostricted Net Assets                                                      | (4,501)          | 180,790     |
| Temporarily Restricted Net Assets                                                                  |                  |             |
|                                                                                                    |                  | 127.307     |
| Net assets released from restrictions for use of facilities                                        | (25,386)         | (28.545     |
| Increase (Decrease) in Temperarily Restricted Net Assets                                           | (25.390)         | 98.757      |
|                                                                                                    | (45,299)         | 59,102      |
| Personnetly Restricted Not Assets                                                                  |                  |             |
| Interest and dividends extend in restricted true:                                                  | 2,699            | 1,073       |
| Unseakeed gains in sortricaed page                                                                 | 6,897            | 3,591       |
| Restricted tout earnings transferred to operating tour                                             |                  | 0.675       |
| Increase in Permanently Restricted Net Assets                                                      | 9,536            | 2,997       |
| Increase (Decreme) in Not Assets                                                                   | (20,151)         | 282,511     |
| Not Assets                                                                                         |                  |             |
| Regineing of year                                                                                  | 1,227,118        | 944,501     |
| End of year                                                                                        | \$1,206,967      | \$1,227,118 |
| Not notes to financial statements                                                                  | ALL COLUMN       | 2.000       |
| A .                                                                                                |                  |             |
|                                                                                                    |                  |             |