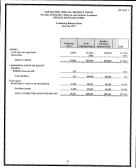

## Parishes of Eigenille, Claburer and Jackson, Louisiana

such data comparable to a correlation. Interfered eliminations have not been made in the appropriate of the clara-

1. BINCOSYANDES

Costs and costs equivalents are stated at cost, which approximates market. Under state law, those deposits word by Units and each eigensteads are closes at each which approximate marker. Under state law, those depends want to reverse by federal denote insurance or the sinder of possession security. The market value of the checked according