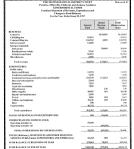

## Parishes of Eigenille, Claburer and Jackson, Louisiana

such data comparable to a correlation. Interfered eliminations have not been made in the appropriate of the clara-

1. BINCOSYANDES

Costs and costs equivalents are stated at cost, which approximates market. Under state law, those deposits word by Units and each eigensteads are closes at each which approximate marker. Under state law, those depends want to reverse by federal denote insurance or the sinder of possession security. The market value of the checked according

counts recoinsible at June 38, 1997 cannot all the following:

Criminal (Sine See

Balcato July 1, 1996 Addition

Parishes of Bioryllic, Claibanae and Jackson, Louisiana Notes to the General Purpose Financial Statements (continued) Andrew of the District Court and their employees are numbers of the State Employees Retirement Section of Learning Addition of the Judges and the employer's portion of the Judges' retirement contributions are paid by the State Suprement