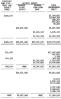

## Cambring Balance Street, June 18, 1998

|                                                                                                                                                                                                                                                                                                                     |                                              | MUCCUL NO.   | Des Tres         | mm                      |
|---------------------------------------------------------------------------------------------------------------------------------------------------------------------------------------------------------------------------------------------------------------------------------------------------------------------|----------------------------------------------|--------------|------------------|-------------------------|
|                                                                                                                                                                                                                                                                                                                     | BOREAN.<br>FUND                              | NUMBER HUNDE | 50893CE<br>10885 | P8024(35<br>9080        |
| America American Editis<br>Casha and and perioditistic<br>Laure baseds<br>interpretations<br>interpretations<br>interpretations, sensitiance, and<br>and periodicity, sensitiance, and<br>and testing<br>discount and failure in delt annotations<br>of anomal testing testing for metalement<br>of anomal testing. | 1000000<br>1000000<br>1000000000000000000000 | 1.000 g 4    | 出版器              | 616.,179.,587<br>45,283 |
|                                                                                                                                                                                                                                                                                                                     |                                              |              |                  |                         |
| TATING ASSETS AND KENER BORTTS                                                                                                                                                                                                                                                                                      | \$17,774,844                                 | \$2,543,885  | \$3,440,524      | \$34,815,800            |
| ADMALATING AMA PART ADALTY                                                                                                                                                                                                                                                                                          |                                              |              |                  |                         |
| Economics, safarias, and other papeling<br>interview recent to<br>be torred recents<br>based to the others<br>categorized absorber payable<br>know payable                                                                                                                                                          | \$3,084,809                                  | 吸調           | 16,30            | P-92-02                 |
| hided Classificities                                                                                                                                                                                                                                                                                                | 1,005,858                                    | 1.148.101    | 45.393           | 1.003.014               |
| Find Appropriate partial field south<br>Fact backets (definite):<br>Backmann (definite):<br>Backmann (marging) backfills                                                                                                                                                                                            | 14.40                                        |              |                  |                         |
| Debi, service<br>Capital property<br>Unreceived - decignized for:<br>December<br>Cast toper: the<br>December                                                                                                                                                                                                        |                                              | 1,405,889    | \$7,496,333      | 6,131,696               |
| Total field Equity                                                                                                                                                                                                                                                                                                  | 6,778,135                                    | 1,438,659    | 3,435,133        | 6,133,986               |
| THIN, LOUDLINGS AND FUND LIQUITY                                                                                                                                                                                                                                                                                    | \$11,774,844                                 | \$7,948,081  | \$1,580,535      | \$14,225,000            |