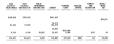

control Infance Start, Bucaker 31, 1988

|                                                                                                                                                                                                                  | ADDRESS FUR THE THE    |                               |                          |                              |
|------------------------------------------------------------------------------------------------------------------------------------------------------------------------------------------------------------------|------------------------|-------------------------------|--------------------------|------------------------------|
|                                                                                                                                                                                                                  | 6343344<br>1260        | SPECIAL<br>REFERENCE<br>FUNDS | DOLL<br>DOLL OF<br>TRANS | CAPITAL<br>MICRUITS<br>FARGE |
| ADDETS AND BUILD ROLLES                                                                                                                                                                                          |                        |                               |                          |                              |
| tash end cash equivalents                                                                                                                                                                                        | 8,80,65                | \$0,265,208<br>3,560,000      | \$1,000,000              | 8,75,14                      |
| Institution<br>interfault representation<br>cond, buildings and equipment<br>colore defiles<br>Assess, sumthative in doits service faults<br>Assess, can be prevaided for estimated<br>of prevail long-time doit | 12.00<br>12.09         | 23638)                        | 400,400                  |                              |
| Tallal, associal and allinox detects                                                                                                                                                                             | \$3,895,129            | 58,298,000                    | \$1,500,964              | 14,150,554                   |
| AND FIRE LIGHT                                                                                                                                                                                                   |                        |                               |                          |                              |
| Womer's, schotter, and<br>when accelete<br>propried Seasons<br>(screen dependent<br>(screen dependent)                                                                                                           | 10,10<br>4,00<br>77,00 | \$100,100<br>412,300          |                          |                              |
| Bedrove propulst papers<br>Bedrove and overfituates of<br>Suddawas appedia<br>Sum Neas periods<br>Cartel Index periods                                                                                           | 1,105                  | 35,96                         |                          |                              |
| lead tagelities                                                                                                                                                                                                  |                        | \$25,630                      |                          | NUNI                         |
| Fund Experings<br>Other simplifies, a facebolament in<br>optimum Frand antible<br>Fund billionizes<br>Billionizes                                                                                                |                        |                               |                          |                              |
| 905 severa<br>onstruction ontracts<br>bestruction ontracts                                                                                                                                                       |                        | 17,012,009                    | \$2,59,59                | \$1,730,100                  |
| Total Taul Equity                                                                                                                                                                                                | 3,680,195              | 12.121.006                    | 1,591,314                | 1,85,194                     |
| FORM. LINERLINES and FING DEETS                                                                                                                                                                                  | \$3,896,120            | 114,296,856                   | \$1,090,994              | H.195,154                    |