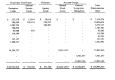

### LaPlace, Lordinas Condinad Balance Short All Pand Types and Account Groups Bosonber 30, 1996

|                                                                                                      | Construented Fund Types |                                       |                                     |                                   |  |
|------------------------------------------------------------------------------------------------------|-------------------------|---------------------------------------|-------------------------------------|-----------------------------------|--|
| Asserts and Other Debits                                                                             | Daniel Fred             | Special<br>Browner<br>Funds           | Ente<br>Namine<br>Fands             | Espiral<br>Espiral<br>Espiral     |  |
| Acces and Center Maries                                                                              |                         |                                       |                                     |                                   |  |
| Cash and cesh opphysions<br>investments<br>it according not                                          | 1,839,851               | 5 1,395,358<br>2,597,368<br>3,568,897 | 5 868,339<br>3,305,889<br>1,875,380 | \$ 523,477<br>3,323,556<br>14,387 |  |
| Dur from other famile                                                                                | 42 199                  | 566.964                               |                                     | 4.000                             |  |
|                                                                                                      |                         |                                       |                                     |                                   |  |
|                                                                                                      |                         |                                       |                                     |                                   |  |
| Due from other governments                                                                           | 18,885                  |                                       |                                     |                                   |  |
| Other wasta                                                                                          |                         |                                       |                                     |                                   |  |
| Ranticed sacts Land, healthings, and equipment (set, where applicable, of accumulated demonstration) |                         | 254,366                               |                                     |                                   |  |
|                                                                                                      |                         |                                       |                                     |                                   |  |
| Amount available in date service funds<br>Amount to be provided for extinguent                       |                         |                                       |                                     |                                   |  |
| of penals long-term abliquations                                                                     |                         |                                       |                                     |                                   |  |
| Tatal Assets and Other Debits                                                                        | \$ 1,000,005            | \$ 1,361,394                          | \$ 5,700,034                        | \$ 3,630,264                      |  |

#### Sr. Artin the Baptic Parish Council LaPlace, Levelana Combined Balance Short (Continued) All Fand Types and Assessed Covage Documber 31, 1995

|                                                  |                   |                               | od Fund Types    |                               |  |  |
|--------------------------------------------------|-------------------|-------------------------------|------------------|-------------------------------|--|--|
|                                                  | Governit<br>Front | Special<br>Sirvenue<br>Famile | Sorvice<br>Funds | Projects<br>Projects<br>Fands |  |  |
| inhilition, Equity, and Other Credits Linklision |                   |                               |                  |                               |  |  |
| Accounts and salaries payable                    | 8 138.508         | 1 579,814                     | 4 .              | 6 19241                       |  |  |
| Accounts and attentor payable<br>Cosh mandraft   | 128,568           |                               |                  |                               |  |  |
| Contact straffs                                  |                   |                               |                  |                               |  |  |
| Contents payable<br>Due to other funds           | 207.657           | 99.348                        | 51.055           | 81,76                         |  |  |
| Due to other tends:                              | 19 (453           | 49,146<br>A.155               |                  |                               |  |  |
| Faculty from ramined sears                       | 96,677            | 1,01                          |                  |                               |  |  |
| Physika Son remoded seats.                       |                   |                               |                  |                               |  |  |
| Contradenses<br>Contrad better provide           | 6,600             | 33,549                        |                  |                               |  |  |
|                                                  | 100,000           |                               |                  |                               |  |  |
| Learn payable<br>Stoods posible                  |                   | 300,800                       |                  |                               |  |  |
| Stonds positife                                  | -                 |                               |                  | -                             |  |  |
| Total Sub-litters                                | 80,50             | 818,800                       | 11,801           | 298,37                        |  |  |
| Fund equity and other continu                    |                   |                               |                  |                               |  |  |
| Contributed capital                              |                   |                               |                  |                               |  |  |
|                                                  |                   |                               |                  |                               |  |  |
|                                                  |                   |                               |                  |                               |  |  |
|                                                  |                   |                               |                  |                               |  |  |
|                                                  |                   |                               |                  |                               |  |  |
| Free hearts                                      |                   |                               |                  |                               |  |  |
|                                                  |                   |                               |                  |                               |  |  |
|                                                  | 287,428           | 6.555.615                     |                  |                               |  |  |
|                                                  |                   |                               |                  |                               |  |  |
| Tabli fund equity and other credits              | 297,529           | 5,665,03                      | 5201.09          | 3,410,50                      |  |  |
|                                                  | \$ 1,000,000      | \$ 3393,004                   | 3.5293,594       | \$ 3479.38                    |  |  |