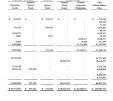

LaPlace, Louisiana Construmental Fund Types

III. John the Basel of Farith Council

|                           | Find      | Pends      | Euroby    | Fends   | 201       |
|---------------------------|-----------|------------|-----------|---------|-----------|
| Former                    |           |            | -         |         |           |
|                           |           |            |           |         |           |
|                           |           |            |           |         |           |
|                           |           |            |           |         |           |
| Other lange and possibles |           |            |           |         |           |
| Literature and presents.  | 218,144   |            |           |         | 730,14    |
| hongovernmental sevenum:  |           |            |           |         |           |
| Foderal greats            |           | 35,635     |           |         |           |
|                           |           |            |           |         |           |
|                           |           |            |           |         |           |
|                           |           |            |           |         |           |
|                           |           |            |           |         |           |
|                           |           |            |           |         |           |
| Your and Seleisons        |           |            |           |         |           |
|                           |           |            |           |         |           |
| Other structure           | 21,899    |            |           |         | 71,99     |
| Total Errenan             | 1,840,860 | 11,433,441 | 3,124,666 | 581,427 | 16,903.46 |
| Expenditures              |           |            |           |         |           |
|                           |           |            |           |         |           |
|                           |           |            |           |         |           |
| Audioloid                 | 364,03    | 1,653,668  |           |         | 1,441,40  |
|                           |           |            |           |         |           |
|                           |           |            |           |         |           |
|                           |           |            |           |         |           |
|                           |           |            |           |         |           |

TANCE TANKE TAKEN

305.511

2,993,991

Tribbine and in Hode and without 200,044 20,439 3600 320011

Total Expenditures The accompanying most are an integral part of this statement

Form Challeboard of Research

| Fund       |
|------------|
| 5 (00) 140 |
| 3 1650 J H |

Finis Finis Finis 200,000 NO.700

134.529 1.739.296 GET 200 1,000,000 15,209 3,763,729 3,963,72 1,216,847

Lather Levider Construct Type:

Construct of Norman, Exemplians, and Chapter in Pand Enhance (Carrianal)