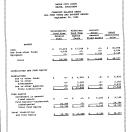

Fershall's Trust Pend--This aquecy find accounts for the collection of are made to other governmental agencies and for restitution on the

BATES CETT COURT BAYER, LOUGHINGS. Year Inded September 32, 1995 with comparative formie for year Ended September 30, 1995 Secret Secret Account. Account. . Cash Recoipter 7. -8-66.224 2.412 L41,432 L31,421 L TOTAL 1 41, 224 1 32, 454 1 -4- 1 -4- 1 Indigest Defender City Court menavation Fund 1.456