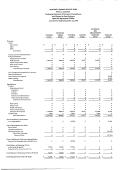

|                   | of Revenues, Expenses,<br>taked Exercises/(Deficit) |        |
|-------------------|-----------------------------------------------------|--------|
| PROPRIETAR        | Y PUND TYPES                                        |        |
| For the Year Ends | d December 31, 1996                                 |        |
|                   | INTERNAL.                                           | 702315 |

1,333,606

1 3396,705

| Operating Expenses               |        |        |        |
|----------------------------------|--------|--------|--------|
| Administrative expenses          |        | 13,146 | 13,146 |
|                                  |        |        |        |
|                                  | 5,800  |        | 5,892  |
|                                  | 33,995 | 0      | 13,606 |
|                                  | 5,430  |        |        |
|                                  | 3,325  | 0      | 3,509  |
| Doed morber compression          | 1,800  |        | 3,800  |
|                                  |        |        |        |
| Accounting and amilting services | 1,213  |        | 1,219  |
|                                  |        |        |        |

Operating Revenue

Romand Kornings (Bellets) or