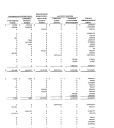

|                   | of Revenues, Expenses,<br>taked Exercises/(Deficit) |        |
|-------------------|-----------------------------------------------------|--------|
| PROPRIETAR        | Y PUND TYPES                                        |        |
| For the Year Ends | d December 31, 1996                                 |        |
|                   | INTERNAL.                                           | 702315 |

1,333,606

1 3396,705

| Operating Expenses               |        |        |        |
|----------------------------------|--------|--------|--------|
| Administrative expenses          |        | 13,146 | 13,146 |
|                                  |        |        |        |
|                                  | 5,800  |        | 5,892  |
|                                  | 33,995 | 0      | 13,606 |
|                                  | 5,430  |        |        |
|                                  | 3,325  | 0      | 3,509  |
| Doed morber compression          | 1,800  |        | 3,800  |
|                                  |        |        |        |
| Accounting and amilting services | 1,213  |        | 1,219  |
|                                  |        |        |        |

Operating Revenue

Romand Kornings (Bellets) or