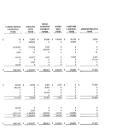

|                   | of Revenues, Expenses,<br>taked Exercises/(Deficit) |        |
|-------------------|-----------------------------------------------------|--------|
| PROPRIETAR        | Y PUND TYPES                                        |        |
| For the Year Ends | d December 31, 1996                                 |        |
|                   | INTERNAL.                                           | 702315 |

1,333,606

1 3396,705

| Operating Expenses               |        |        |        |
|----------------------------------|--------|--------|--------|
| Administrative expenses          |        | 13,146 | 13,146 |
|                                  |        |        |        |
|                                  | 5,800  |        | 5,892  |
|                                  | 33,995 | 0      | 13,606 |
|                                  | 5,430  |        |        |
|                                  | 3,325  | 0      | 3,509  |
| Doed morber compression          | 1,800  |        | 3,800  |
|                                  |        |        |        |
| Accounting and amilting services | 1,213  |        | 1,219  |
|                                  |        |        |        |

Operating Revenue

Romand Kornings (Bellets) or