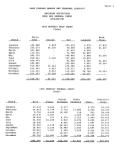

YADIR 4 MASI CAMERO MASOR ME TERRIEM, DISTRICT
PROPERTY DAY, INVESTIGATE AND COLMETISMS
LAME TER YEARY
[Partial left]

| Xxxx | Tea Lany    | _ buduct Long | Not Yes     | Delinquest |
|------|-------------|---------------|-------------|------------|
| 1997 | 5 3,597,575 | 6 10,626      | 6 1,894,653 | 1 24,013   |
|      |             |               |             |            |
|      |             |               |             |            |
|      |             |               |             |            |
|      |             |               |             |            |
|      |             |               |             | 5,060      |
|      |             |               |             |            |
|      |             |               |             |            |
|      |             |               |             |            |
| 1996 | 1,972,800   | 17,779        | 1,310,021   | 7,455      |
|      |             |               |             |            |

Loss:

 (s) Delinguest tax collections are unidentifiable from prior year reports. All taxes collected are reflected in not total taxes collected column.

Chicago collected are recipered in not colar taken collected column.