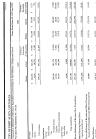

# \$ 2,299,785 \$ 2,011101 1,885,249

5 2,199,785

CITY OF PORT ALLEN LOUISIANA

| Comparative Statements of Revenues, Expenditures and                                      | Tears Ended Arme 30, | 1997 and 199 |
|-------------------------------------------------------------------------------------------|----------------------|--------------|
| Changes in Fired Bolimer                                                                  |                      |              |
| General Famil                                                                             |                      |              |
|                                                                                           | 2007                 | 9815         |
| Braner                                                                                    |                      |              |
| Teen                                                                                      | 5 515,400            | \$ 5000      |
|                                                                                           | 237,364              | 24000        |
| loggyraraticald                                                                           | 3,011,003            | 1,950.00     |
| Clargo for services                                                                       | 243,602              | 200.1        |
|                                                                                           | 21,913               |              |
|                                                                                           | 99,491               |              |
| Mosefations                                                                               | 44,933               |              |
| Total revenues                                                                            | 3,540,664            | 2.011        |
| Equations                                                                                 |                      |              |
|                                                                                           |                      |              |
|                                                                                           | 400,000              | 364.2        |
|                                                                                           | 1,030,000            | 970 -        |
| Highwan and stoots                                                                        | 559,237              | 411          |
| Desarage                                                                                  | 322,542              |              |
|                                                                                           | 342,984              |              |
|                                                                                           | 19,700               |              |
|                                                                                           | 99,964               | 2016         |
|                                                                                           | 67,978               |              |
| Capital recty                                                                             |                      |              |
| Count province                                                                            | 11,699               |              |
|                                                                                           | 56,756               |              |
| Eligimos and serves                                                                       | 16,634               |              |
|                                                                                           | 41,331               |              |
| Colore and recorder                                                                       | 48,141               |              |
| Tuel expenditues                                                                          | 1,995,856            | 261          |
| Excess of Fernances Over Expenditures                                                     | 325,629              |              |
| Other Financing Sources (User)                                                            | 20.799               |              |
| Sales of growns flood assists                                                             | (150.000)            | 15517        |
| Operating transfers out                                                                   | (150,000)            |              |
| Opcoming investors in                                                                     | (1,09                |              |
| Total other financing services (none)                                                     |                      | 110.         |
| Know of Revenue and Other Financing Sources Over Expenditures at<br>Other Financing Sizes | 294,756              | 1100         |

1,728,672

Part Balance Property common Coding

Vadant

|   | 1 |
|---|---|
|   |   |
|   |   |
|   |   |
|   |   |
|   |   |
|   |   |
| ١ |   |
|   |   |
|   |   |
|   |   |
|   | ı |
|   |   |
|   |   |
|   |   |
|   |   |
|   |   |
|   |   |
|   |   |
|   |   |
|   |   |
|   |   |
|   |   |
|   |   |
|   |   |
|   |   |
|   |   |
|   |   |
|   |   |
|   |   |
|   |   |
|   |   |
|   |   |
|   |   |
|   |   |
|   |   |
|   |   |
|   |   |