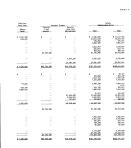

Fund Equity Enverseen in perenal filled season And believe -

|                                                                                                           |                                                                                           |                              |                       |                    |                                       | COUNT N                                |  |  |
|-----------------------------------------------------------------------------------------------------------|-------------------------------------------------------------------------------------------|------------------------------|-----------------------|--------------------|---------------------------------------|----------------------------------------|--|--|
|                                                                                                           |                                                                                           | MONTH PARTY                  | # 50006 AGES          |                    |                                       |                                        |  |  |
|                                                                                                           | AD DIRECTOR                                                                               | ,                            |                       |                    |                                       |                                        |  |  |
|                                                                                                           | har the feet based one 30, 1997<br>Bith Emperative fields for the feet based one 30, 1996 |                              |                       |                    |                                       |                                        |  |  |
|                                                                                                           |                                                                                           | female)                      |                       | Series I           | E000000                               | de (els)                               |  |  |
| enders                                                                                                    | ioeni                                                                                     | _trans                       | _incir.               | _foulds.           | 1995                                  |                                        |  |  |
| Maria -<br>Maria and care<br>Salan and care                                                               | 10,107,470                                                                                | 1 ,117,0%                    | 1 4,879,0M<br>679,776 | 1 ::               | 8 4, 190,716<br>14,119,739            | 1 4,875,600<br>76,000,600              |  |  |
| Periodic, Transa and<br>republican                                                                        | 17,111                                                                                    |                              |                       |                    | 37,321                                | 85,485                                 |  |  |
| National Sections<br>Interest sections                                                                    | 1,017,947                                                                                 | 10.00                        | m.ne                  | 89,507             | 1,041,040<br>1,041,040<br>011,040     | 1000                                   |  |  |
| # ison / answer                                                                                           | 290,463                                                                                   | 1,68                         |                       |                    | 100,000                               | 60,00                                  |  |  |
| ters sources:<br>Secundaries of<br>grants for said<br>Best following grants for said<br>about 100 totals: | 10,885,901<br>2,100,489                                                                   | MAN                          |                       |                    | 40,989,001<br>E,097,981               | 39,000,004<br>4,780,000                |  |  |
| Month remains                                                                                             | 34.13E.00                                                                                 | 1281.10                      | 3,866,862             | -0.50              | A-10.00                               | 提供                                     |  |  |
| minocratics<br>minus in the<br>limit of property<br>limit of parties                                      | 21,110,700<br>10,700,629<br>1,478,671                                                     | 85,600<br>111,000<br>111,000 |                       |                    | 01,401,040<br>11,401,041<br>1,561,069 | 21,800,004<br>TL 200,004<br>TL 200,004 |  |  |
| Other Instructional programs<br>Special programs                                                          | TIT,430<br>MT,AM                                                                          | 144,685<br>3,162,760         |                       |                    | 01,60<br>1,170,60                     | \$100,180<br>3,600,608                 |  |  |
| salut and corributing<br>release for progress                                                             | 34,463                                                                                    | 46,607                       |                       |                    | 19,448                                | 77, 847                                |  |  |
| Regert services:<br>Fort support<br>Instructions! start<br>Report<br>Service ambigings.                   | 1,401,041                                                                                 |                              |                       |                    | 1,462,046                             | 1,416,194                              |  |  |
|                                                                                                           | 1,000,010<br>1,002,176<br>1,001,076                                                       | 1,000                        | 266,054               |                    | 1,000,000<br>1,000,000<br>1,000,000   | 2,567,650<br>1,285,668<br>1,285,660    |  |  |
| Balance services<br>Hant services<br>Display transportation                                               | 4,817,CN                                                                                  | 2,649,307                    |                       |                    | 867,676<br>T,627,686                  | 84,181<br>18,486,401                   |  |  |
| carries<br>Contral services                                                                               | 1,00,100<br>4M,817                                                                        | ON                           |                       |                    | 1,00,74                               | 1,507,611<br>387,614                   |  |  |
| find<br>Design by condition                                                                               | 310,001                                                                                   | 1,750,759                    |                       |                    | 1,19L86<br>31L86                      | Const                                  |  |  |
| ME service:<br>Principle retirement<br>interest and bank charges                                          |                                                                                           |                              | 1000                  |                    | (20,00                                | 5,125,000<br>2,100,000                 |  |  |
| opital owing<br>fishel expenditures                                                                       | - EU 988<br>-01,181,55                                                                    | 出思麗                          | 3,86,60               | - 802.90<br>802.90 | 北流出                                   | <b>企設室</b>                             |  |  |
|                                                                                                           |                                                                                           |                              | 6.                    |                    |                                       |                                        |  |  |

\_\_\_2996

# DESCRIPTION OF DESCRIPT, OPPOSITE THE TOTAL OF THE TOTAL

| turnin participant of                                                           | _6003L_     | _boxxd    | -M200E- | -Focusta- | 8     |
|---------------------------------------------------------------------------------|-------------|-----------|---------|-----------|-------|
| revenues over<br>expensioners                                                   | 9.4.509.515 | 5.036,600 | 1.19.60 | 1(20,18)  | 1.3.0 |
| Specialist transfer in<br>Specialist transfers in<br>Specialist transfers (see) | 100,106     | C00,1981  |         |           | 10    |
| bet proceeds of refunding<br>books                                              |             |           |         |           |       |