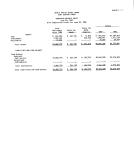

Fund Equity Enverseen in perenal filled season And believe -

|                                                                                                           |                                                                                           |                              |                       |                    |                                       | COUNT N                                |  |  |
|-----------------------------------------------------------------------------------------------------------|-------------------------------------------------------------------------------------------|------------------------------|-----------------------|--------------------|---------------------------------------|----------------------------------------|--|--|
|                                                                                                           |                                                                                           | MONTH PARTY                  | # 50006 AGES          |                    |                                       |                                        |  |  |
|                                                                                                           | AD DIRECTOR                                                                               | ,                            |                       |                    |                                       |                                        |  |  |
|                                                                                                           | har the feet based one 30, 1997<br>Bith Emperative fields for the feet based one 30, 1996 |                              |                       |                    |                                       |                                        |  |  |
|                                                                                                           |                                                                                           | female)                      |                       | Series I           | E000000                               | de (els)                               |  |  |
| enders                                                                                                    | ioeni                                                                                     | _trans                       | _incir.               | _foulds.           | 1995                                  |                                        |  |  |
| Maria -<br>Maria and care<br>Salan and care                                                               | 10,107,470                                                                                | 1 ,117,0%                    | 1 4,879,0M<br>679,776 | 1 ::               | 8 4, 190,716<br>14,119,739            | 1 4,875,600<br>76,000,600              |  |  |
| Periodic, Transa and<br>republican                                                                        | 17,111                                                                                    |                              |                       |                    | 37,321                                | 85,485                                 |  |  |
| National Sections<br>Interest sections                                                                    | 1,017,947                                                                                 | 10.00                        | m.ne                  | 89,507             | 1,041,040<br>1,041,040<br>011,040     | 1000                                   |  |  |
| # ison / answer                                                                                           | 290,463                                                                                   | 1,68                         |                       |                    | 100,000                               | 60,00                                  |  |  |
| ters sources:<br>Secundaries of<br>grants for said<br>Best following grants for said<br>about 100 totals: | 10,885,901<br>2,100,489                                                                   | MAN                          |                       |                    | 40,989,001<br>E,097,981               | 39,000,004<br>4,780,000                |  |  |
| Month remains                                                                                             | 34.13E.00                                                                                 | 1281.10                      | 3,866,862             | -0.50              | A-10.00                               | 提供                                     |  |  |
| minocratics<br>minus in the<br>limit of property<br>limit of parties                                      | 21,110,700<br>10,700,629<br>1,478,671                                                     | 85,600<br>111,000<br>111,000 |                       |                    | 01,401,040<br>11,401,041<br>1,561,069 | 21,800,004<br>TL 200,004<br>TL 200,004 |  |  |
| Other Instructional programs<br>Special programs                                                          | TIT,430<br>MT,AM                                                                          | 144,685<br>3,162,760         |                       |                    | 01,60<br>1,170,60                     | \$100,180<br>3,600,608                 |  |  |
| salut and corributing<br>release for progress                                                             | 34,463                                                                                    | 46,607                       |                       |                    | 19,448                                | 77, 847                                |  |  |
| Regert services:<br>Fort support<br>Instructions! start<br>Report<br>Service ambigings.                   | 1,401,041                                                                                 |                              |                       |                    | 1,462,046                             | 1,416,194                              |  |  |
|                                                                                                           | 1,000,010<br>1,002,176<br>1,001,076                                                       | 1,000                        | 266,054               |                    | 1,000,000<br>1,000,000<br>1,000,000   | 2,567,650<br>1,285,668<br>1,285,660    |  |  |
| Balance services<br>Hant services<br>Display transportation                                               | 4,817,CN                                                                                  | 2,649,307                    |                       |                    | 867,676<br>T,627,686                  | 84,181<br>18,486,401                   |  |  |
| carries<br>Contral services                                                                               | 1,00,100<br>4M,817                                                                        | ON                           |                       |                    | 1,00,74                               | 1,507,611<br>387,614                   |  |  |
| find<br>Design by condition                                                                               | 310,001                                                                                   | 1,750,759                    |                       |                    | 1,19L86<br>31L86                      | Const                                  |  |  |
| ME service:<br>Principle retirement<br>interest and bank charges                                          |                                                                                           |                              | 1000                  |                    | (20,00                                | 5,125,000<br>2,100,000                 |  |  |
| opital owing<br>fishel expenditures                                                                       | - EU 988<br>-01,181,55                                                                    | 出思麗                          | 3,86,60               | - 802.90<br>802.90 | 北流出                                   | <b>企設室</b>                             |  |  |
|                                                                                                           |                                                                                           |                              | 6.                    |                    |                                       |                                        |  |  |

# DESCRIPTION OF DESCRIPT, OPPOSITE THE TOTAL OF THE TOTAL

| turnin participant of                                                           | _6003L_     | _boxxd    | -M200E- | -Focusta- | 8     |
|---------------------------------------------------------------------------------|-------------|-----------|---------|-----------|-------|
| revenues over<br>expensioners                                                   | 9.4.509.515 | 5.036,600 | 1.19.60 | 1(20,18)  | 1.3.0 |
| Specialist transfer in<br>Specialist transfers in<br>Specialist transfers (see) | 100,106     | C00,1981  |         |           | 10    |
| bet proceeds of refunding<br>books                                              |             |           |         |           |       |