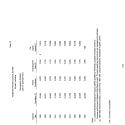

# Special Reviews Australian (Creeties

| lass         | Assam        | of Total | (Decree)<br>Dog 1997 |
|--------------|--------------|----------|----------------------|
| Instruction  | \$5,529,966  | 51.34    | \$636,179            |
|              | 224,514      | 2.08     |                      |
|              |              |          |                      |
|              |              | .22      |                      |
|              |              |          |                      |
|              |              |          |                      |
|              |              | 33.50    |                      |
|              |              |          |                      |
|              |              |          |                      |
| Debt service | 40,898       | - 16     | 8,922                |
|              | \$10,720,603 | 200.00   | \$785,858            |

# The special revenue fund expenditions increase of \$153,818 over the prior year amount of \$9,564,585, is mainly due to the following:

rywrae funds

An increase in safation and borefits accounted for in the % sales can
 Data Services Architekte