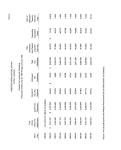

# ALC 2000 No. 1555

NOTE 1-RECEIVABLES

| Class of<br>Bookvahle | Gorceal<br>Limit. | Special<br>Forenas<br>"Tambs. | Delt.<br>Sarvice<br>Datab. | Capital<br>Proposi<br>Janda | Soul       |
|-----------------------|-------------------|-------------------------------|----------------------------|-----------------------------|------------|
| Timex                 |                   |                               |                            |                             |            |
| Ad Valorom            | 5 171             |                               |                            |                             |            |
|                       | 491,A72           | 480,116                       |                            |                             | 881,590    |
|                       |                   |                               |                            |                             |            |
|                       | 580,215           |                               |                            |                             | 540,366    |
|                       |                   |                               |                            |                             | 385,568    |
| Lecal securate        | 5391              | 4.412                         | _                          | 21.655                      | 25,835     |
| Total                 | 2011.840          | \$250,310                     | 8152                       | \$21,485                    | \$1,000,00 |

NOTE 8: PIVED ASSETS

The changes in general fixed assets follow

|                                                                          | Statement<br>Selp. 3., 1992                     | Addisins                             | Dalation | Salano<br>Jane Nr. 1998                             |
|--------------------------------------------------------------------------|-------------------------------------------------|--------------------------------------|----------|-----------------------------------------------------|
| Land<br>Solidings<br>Furnisher and equipment<br>Construction in progress | 8 179,077<br>26,353,035<br>6,634,018<br>266,031 | \$ 22,000<br>1,011,286<br>-3,063,325 | 100,000  | \$ 155,877<br>35,350,855<br>8,378,334<br>_4,832,356 |
| Total                                                                    | \$33,687,841                                    | \$5,656,811                          | ED.03    | \$8,76,822                                          |