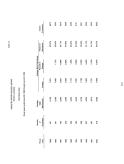

# ALC 2000 No. 1555

NOTE 1-RECEIVABLES

| Class of<br>Bookvahle | Gorceal<br>Limit. | Special<br>Forenas<br>"Tambs. | Delt.<br>Sarvice<br>Datab. | Capital<br>Proposi<br>Janda | Soul       |
|-----------------------|-------------------|-------------------------------|----------------------------|-----------------------------|------------|
| Timex                 |                   |                               |                            |                             |            |
| Ad Valorom            | 5 171             |                               |                            |                             |            |
|                       | 491,A72           | 480,116                       |                            |                             | 881,590    |
|                       |                   |                               |                            |                             |            |
|                       | 580,215           |                               |                            |                             | 540,366    |
|                       |                   |                               |                            |                             | 385,568    |
| Lecal securate        | 5391              | 4.412                         | _                          | 21.655                      | 25,835     |
| Total                 | 2011.840          | \$250,310                     | 8152                       | \$21,485                    | \$1,000,00 |

NOTE 8: PIVED ASSETS

The changes in general fixed assets follow

|                                                                          | Statement<br>Selp. 3., 1992                     | Addisins                             | Dalation | Salano<br>Jane Nr. 1998                             |
|--------------------------------------------------------------------------|-------------------------------------------------|--------------------------------------|----------|-----------------------------------------------------|
| Land<br>Solidings<br>Furnisher and equipment<br>Construction in progress | 8 179,077<br>26,353,035<br>6,634,018<br>266,031 | \$ 22,000<br>1,011,286<br>-3,063,325 | 100,000  | \$ 155,877<br>35,350,855<br>8,378,334<br>_4,832,356 |
| Total                                                                    | \$33,687,841                                    | \$5,656,811                          | ED.03    | \$8,76,822                                          |