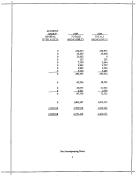

# YOWN OF BERENICE LIQUESLAND COMPANIO BALANCE SHEETS - ALL PUND TYPES AND ACCURACY ORDERS TOTAL PROPERTY AND ADDRESS OF THE PERSON NAMED IN COLUMN TWO PERSON NAMED I Cat Accounts Noveinable

Due fives Other Funds Investory Supplier TOTAL CURRENT ASSETS

23.079 Resignance & December Aggreed Inspect Freedyshile

Property, Plant, and Equipment -Not of A Economic for Developing

Greend Food Amete 1,545,731 TOTAL ASSESS

### TOWN OF REPORCE LOUISIANA CONTENED BALANCE SHEETS - ALL RIND TYPES AND ACCOUNT GROUPS DECEMBERS 31 2997 FUND TOTAL LIABILITIES AND PURD EQUITY. RETAINED EASOENGS Lashelseca

Canaca (Payable from Corrent Assets)

| Wednesis Come Peroble                        | 4,285  |        |        |
|----------------------------------------------|--------|--------|--------|
|                                              |        |        | 364    |
|                                              | 0      |        | 19,110 |
| Dente Other Funds                            | 0      |        | 2,862  |
| TOTAL CURRENT PAYABLE FROM<br>CURRENT ASSESS | 14,565 | 25,842 | 26,361 |
| Committee the State State of State (         |        |        |        |

Acres beens Value Ranges Bonds Long-term 685,124

Covering Capital Coogributions from Creeks Contributions from Municipalities

Investment in Goward Food Assets 2558,3635

Fund Balance 174,724 TOTAL PUND EQUITY

YOUR LIABERTUS & PEND POSITY 25,900 1945,781

| TOWN OF BERN                                                  | CE LOUBLANA    |              |               |
|---------------------------------------------------------------|----------------|--------------|---------------|
| STATISHING OF MANING, EXPENDITURE                             | ES, AND CHAN   | BNEW         | BALANCES      |
| BUDGET (GAAPINA)<br>GINERAL AND SPRO                          | TELLAND ACTU   | Mary<br>Mary |               |
| POR THE VEAR ENGE                                             | DECEMBER 1     | 1992         |               |
|                                                               | an             | BAL FUND     | VARIABLE      |
|                                                               |                |              | PAVORABLE     |
|                                                               | BLOCKT         | ACTUAL       | (LNEAVORABLE) |
| SEVENUE<br>Times                                              | 14,000         | 6.675        | (7.970)       |
| Finer                                                         | 48,000         | 18 422       | 0.570         |
| Tobassi & Revenue Tex                                         | 11.000         | 16.876       | 874           |
| Fees - Louisiana Provet & Lindel                              | 23,000         | 26,966       | (2,099)       |
| Foce - Adda Cler                                              | 11,000         | 5,440        | (4,560)       |
| Ad Vidorem Taxon                                              | 17,000         | 26,371       | (165)         |
| State Reviews Sharing                                         | 1,800          | 1,033        | (167)         |
| Calda TV Franchise Per                                        | 1,000          | 1,614        | 314           |
| Mandaneres<br>Sentation For Income                            | 71.000         | 33.879       | 123           |
| Santaton Per Hoose<br>Stulding Permits                        |                | 158          | 159           |
| For larger                                                    |                | 6,000        | 6,000         |
| Late Sold                                                     |                | 564          | 564           |
| Sales Tax                                                     |                | - 1          | 1             |
| Leasest Income                                                | - 1            | 4.174        | 4379          |
| Fudani Cronts                                                 | - 1            | 25.000       | 25,000        |
| State Grants                                                  | 117.000        | 180,566      | 23.266        |
| TOTAL SEVENIE                                                 | 131,000        |              |               |
| pomper, es                                                    | 26.997         | 29,281       | (1000)        |
| Administra                                                    | 135,000        | 134 136      | 564           |
| Public Safety<br>Streets and Sandation                        | 65 407         | 65.222       | 131           |
| Streets and Sandation<br>Cleantal                             | 105.300        | 165,228      | (2,000)       |
| Cuical Outry                                                  |                | 68,826       | 150,8360      |
| TOTAL POPPNEHILIES                                            | 229,900        | 294,643      | 664,8620      |
| 220000000000000000000000000000000000000                       |                |              |               |
| ENCES OF RODROTORS                                            | 022,200        | (233,797)    | (41,897)      |
|                                                               | (1702-140)     | (ann)        | (             |
| OTHER FINANCING SOURCES (USES):                               | 179.000        | 211 000      | 45,000        |
|                                                               | 179,000        | 215,900      | 45,080        |
| Opening Transfer out:<br>TOTAL OTHER PENANCING SOURCES (USES) | 178.000        | 115 000      | 45.000        |
| DOUBLE OF SERVICES OF REPORTED                                | 1143400        | 213,000      |               |
| AND OTHER SCHROES OVER SUNDERS                                |                |              |               |
| POPENDETURES AND CITER USES                                   | (2,790)        | 1,209        | 3,965         |
| KIND BALANCE AT HIGHWING OF YEAR                              | 13.135         | 13,133       |               |
| FUND BALANCE AT BUCKMAN, OF TRAK FUND BALANCE AT END OF 18A8  | 10.415         | 14,338       | 3.900         |
| PUND BALANCE AT END DY 1848 Ser Assump                        | sarvine Fictor | - Carlotte   | -             |
|                                                               | 7              |              |               |
|                                                               |                |              |               |
|                                                               |                |              |               |