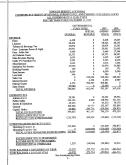

# YOWN OF BERENICE LIQUESLAND COMPANIO BALANCE SHEETS - ALL PUND TYPES AND ACCURACY ORDERS TOTAL PROPERTY AND ADDRESS OF THE PERSON NAMED IN COLUMN TWO PERSON NAMED I Cat Accounts Noveinable

Due fives Other Funds Investory Supplier TOTAL CURRENT ASSETS

23.079 Resignance & December Aggreed Inspect Freedyshile

Property, Plant, and Equipment -Not of A Economic for Developing

Greend Food Amete 1,545,731 TOTAL ASSESS

### TOWN OF REPORCE LOUISIANA CONTENED BALANCE SHEETS - ALL RIND TYPES AND ACCOUNT GROUPS DECEMBERS 31 2997 FUND TOTAL LIABILITIES AND PURD EQUITY. RETAINED EASOENGS Lashelseca

Canaca (Payable from Corrent Assets)

| Wednesis Come Peroble                        | 4,285  |        |        |
|----------------------------------------------|--------|--------|--------|
|                                              |        |        | 364    |
|                                              | 0      |        | 19,110 |
| Dente Other Funds                            | 0      |        | 2,862  |
| TOTAL CURRENT PAYABLE FROM<br>CURRENT ASSESS | 14,565 | 25,842 | 26,361 |
| Committee the State State of State (         |        |        |        |

Acres beens Value Ranges Bonds Long-term 685,124

Covering Capital Coogributions from Creeks Contributions from Municipalities

Investment in Goward Food Assets 2558,3635

Fund Balance 174,724 TOTAL PUND EQUITY

YOUR LIABERTUS & PEND POSITY 25,900 1945,781

| TOWN OF BERN                                                  | CE LOUBLANA    |              |               |
|---------------------------------------------------------------|----------------|--------------|---------------|
| STATISHING OF MANING, EXPENDITURE                             | ES, AND CHAN   | BNEW         | BALANCES      |
| BUDGET (GAAPINA)<br>GINERAL AND SPRO                          | TELLAND ACTU   | Mary<br>Mary |               |
| POR THE VEAR ENGE                                             | DECEMBER 1     | 1992         |               |
|                                                               | an             | BAL FUND     | VARIABLE      |
|                                                               |                |              | PAVORABLE     |
|                                                               | BLOCKT         | ACTUAL       | (LNEAVORABLE) |
| SEVENUE<br>Times                                              | 14,000         | 6.675        | (7.970)       |
| Finer                                                         | 48,000         | 18 422       | 0.570         |
| Tobassi & Revenue Tex                                         | 11.000         | 16.876       | 874           |
| Fees - Louisiana Provet & Lindel                              | 23,000         | 26,966       | (2,099)       |
| Foce - Adda Cler                                              | 11,000         | 5,440        | (4,560)       |
| Ad Vidorem Taxon                                              | 17,000         | 26,371       | (165)         |
| State Reviews Sharing                                         | 1,800          | 1,033        | (167)         |
| Calda TV Franchise Per                                        | 1,000          | 1,614        | 314           |
| Mandaneres<br>Sentation For Income                            | 71.000         | 33.879       | 123           |
| Santaton Per Hoose<br>Stulding Permits                        |                | 158          | 159           |
| For larger                                                    |                | 6,000        | 6,000         |
| Late Sold                                                     |                | 564          | 564           |
| Sales Tax                                                     |                | - 1          | 1             |
| Leasest Income                                                | - 1            | 4.174        | 4379          |
| Fudani Cronts                                                 | - 1            | 25.000       | 25,000        |
| State Grants                                                  | 117.000        | 180,566      | 23.266        |
| TOTAL SEVENIE                                                 | 131,000        |              |               |
| pomper, es                                                    | 26.997         | 29,281       | (1000)        |
| Administra                                                    | 135,000        | 134 136      | 564           |
| Public Safety<br>Streets and Sandation                        | 65 407         | 65.222       | 131           |
| Streets and Sandation<br>Cleantal                             | 105.300        | 165,228      | (2,000)       |
| Cuical Outry                                                  |                | 68,826       | 150,8360      |
| TOTAL POPPNEHILIES                                            | 229,900        | 294,643      | 664,8620      |
| 220000000000000000000000000000000000000                       |                |              |               |
| ENCES OF RODROTORS                                            | 022,200        | (233,797)    | (41,897)      |
|                                                               | (1702-140)     | (ann)        | (             |
| OTHER FINANCING SOURCES (USES):                               | 179.000        | 211 000      | 45,000        |
|                                                               | 179,000        | 215,900      | 45,080        |
| Opening Transfer out:<br>TOTAL OTHER PENANCING SOURCES (USES) | 178.000        | 115 000      | 45.000        |
| DOUBLE OF SERVICES OF REPORTED                                | 1143400        | 213,000      |               |
| AND OTHER SCHROES OVER SUNDERS                                |                |              |               |
| POPENDETURES AND CITER USES                                   | (2,790)        | 1,209        | 3,965         |
| KIND BALANCE AT HIGHWING OF YEAR                              | 13.135         | 13,133       |               |
| FUND BALANCE AT BUCKMAN, OF TRAK FUND BALANCE AT END OF 18A8  | 10.415         | 14,338       | 3.900         |
| PUND BALANCE AT END DY 1848 Ser Assump                        | sarvine Fictor | - Carlotte   | -             |
|                                                               | 7              |              |               |
|                                                               |                |              |               |
|                                                               |                |              |               |