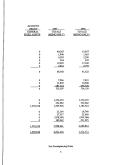

YOUR LIABERTUS & PEND POSITY 25,900 1945,781

| TOWN OF BERN                                                  | CE LOUBLANA    |              |               |
|---------------------------------------------------------------|----------------|--------------|---------------|
| STATISHING OF MANING, EXPENDITURE                             | ES, AND CHAN   | BNEW         | BALANCES      |
| BUDGET (GAAPINA)<br>GINERAL AND SPRO                          | TELLAND ACTU   | Mary<br>Mary |               |
| POR THE VEAR ENGE                                             | DECEMBER 1     | 1992         |               |
|                                                               | an             | BAL FUND     | VARIABLE      |
|                                                               |                |              | PAVORABLE     |
|                                                               | BLOCKT         | ACTUAL       | (LNEAVORABLE) |
| SEVENUE<br>Times                                              | 14,000         | 6.675        | (7.970)       |
| Finer                                                         | 48,000         | 18 422       | 0.570         |
| Tobassi & Revenue Tex                                         | 11.000         | 16.876       | 874           |
| Fees - Louisiana Provet & Lindel                              | 23,000         | 26,966       | (2,099)       |
| Foce - Adda Cler                                              | 11,000         | 5,440        | (4,560)       |
| Ad Vidorem Taxon                                              | 17,000         | 26,371       | (165)         |
| State Reviews Sharing                                         | 1,800          | 1,033        | (167)         |
| Calda TV Franchise Per                                        | 1,000          | 1,614        | 314           |
| Mandaneres<br>Sentation For Income                            | 71.000         | 33.879       | 123           |
| Santaton Per Hoose<br>Stulding Permits                        |                | 158          | 159           |
| For larger                                                    |                | 6,000        | 6,000         |
| Late Sold                                                     |                | 564          | 564           |
| Sales Tax                                                     |                | - 1          | 1             |
| Leasest Income                                                | - 1            | 4.174        | 4379          |
| Fudani Cronts                                                 | - 1            | 25.000       | 25,000        |
| State Grants                                                  | 117.000        | 180,566      | 23.266        |
| TOTAL SEVENIE                                                 | 131,000        |              |               |
| pomper, es                                                    | 26.997         | 29,281       | (1000)        |
| Administra                                                    | 135,000        | 134 136      | 564           |
| Public Safety<br>Streets and Sandation                        | 65 407         | 65.222       | 131           |
| Streets and Sandation<br>Cleantal                             | 105.300        | 165,228      | (2,000)       |
| Cuical Outry                                                  |                | 68,826       | 150,8360      |
| TOTAL POPPNEHILIES                                            | 229,900        | 294,643      | 664,8620      |
| 220000000000000000000000000000000000000                       |                |              |               |
| ENCES OF RODROTORS                                            | 022,200        | (233,797)    | (41,897)      |
|                                                               | (1702-140)     | (ann)        | (             |
| OTHER FINANCING SOURCES (USES):                               | 179.000        | 211 000      | 45,000        |
|                                                               | 179,000        | 215,900      | 45,080        |
| Opening Transfer out:<br>TOTAL OTHER PENANCING SOURCES (USES) | 178.000        | 115 000      | 45.000        |
| DOUBLE OF SERVICES OF REPORTED                                | 1143400        | 213,000      |               |
| AND OTHER SCHROES OVER SUNDERS                                |                |              |               |
| POPENDETURES AND CITER USES                                   | (2,790)        | 1,209        | 3,965         |
| KIND BALANCE AT HIGHWING OF YEAR                              | 13.135         | 13,133       |               |
| FUND BALANCE AT BUCKMAN, OF TRAK FUND BALANCE AT END OF 18A8  | 10.415         | 14,338       | 3.900         |
| PUND BALANCE AT END DY 1848 Ser Assump                        | sarvine Fictor | - Carlotte   | -             |
|                                                               | 7              |              |               |
|                                                               |                |              |               |
|                                                               |                |              |               |

| 571      |                    | VARIANCE               |                    | 1997               | ALS (MEMILONLY) VARIANCE | _2296.             |
|----------|--------------------|------------------------|--------------------|--------------------|--------------------------|--------------------|
| BUDGE    |                    | PAYORABLE<br>PAYORABLE | BEDGET             | ACTUAL             | (INTAYORABLE)            | ACIDIA             |
|          | 0                  |                        | 14,000             | 6,428              | (7,572)                  | 15,663             |
|          | 0                  |                        | 40,000             | 38,422             | (1,576)                  | 40,353             |
|          | 0                  |                        | 30,000             | 19,874             | 874                      | 13,241             |
|          | 0                  |                        | 23,000             | 30,941             | (2,099)                  | 21,695             |
|          | 0                  | 9                      | 30,000             | 5,440              | 1371                     | 26,990             |
|          | 0                  |                        | 17,000             | 29,371             |                          |                    |
|          | 0                  |                        | 1,800              | 1,636              | (165)                    | 1,400              |
|          | 0                  |                        | 7,000              | 5,323              | (1,677)                  | 4,670              |
|          | 0                  |                        | 1,300              | 1,614              | 334                      | 1,466              |
|          | 0                  |                        | 33,000             | 33,970             | 979<br>150               | 33,800             |
|          |                    |                        |                    |                    | 6,000                    |                    |
|          | 0                  | 9                      |                    | 6,000<br>564       | 200                      | 3,800              |
|          |                    | 29.543                 | 120,000            | 199.540            | 29.540                   | 180.260            |
| 120,000  | 199,540            | 2,549                  | 3,600              | 6.194              | 2,594                    | 6.581              |
| 3,600    | 6,154<br>795 TET   | 2,594                  | 196,797            | 400,881            | 4174                     | 6,585              |
| 386,707  | 299,TWT            | - 1                    | 290,707            | 25,000             | 25,000                   |                    |
| 530,303  | 602,441            | 33,134                 | 727,637            | 793,397            | 55,900                   | 367,610            |
| ١.       |                    |                        | 26 197             | 29.201             | (3,004)                  | 29.534             |
| 4,900    |                    |                        |                    |                    |                          | 131.314            |
|          |                    |                        |                    | 65,272             | 131                      | 59,170             |
|          |                    |                        | 150,139            | 192,167            | (2,028)                  | 103,890            |
| .342,758 |                    |                        | .342,158.          | 433,594            | 069,8269                 | 154.820            |
| 481,503  | _400_507.          |                        | 231,307            | _296,170           | 064,862)                 | .429.120           |
| 168,800  | 200,994            | 32,134                 | (1,900)            | (13,867)           | (9,963)                  | (111,512           |
|          | 0                  | 0                      | 130,000            | 215,000            | 45,000                   | 294,877            |
| CE78-200 | (235,806)          | 955,0908               | CE78:0000          | (235,809)          | 065,0969                 | CK\$.080           |
| (176,600 | (225,000)          | 02864                  | e                  | _000000            | (20,090)                 | 128,803            |
| (1,200   | (94,966)           | (32,860)               | (3,900)            | (32,863)           | (28,963)                 | 18,361             |
| .288,790 | 316.799<br>174.736 | 22.86G                 | 221,505<br>288,605 | 221,925<br>185,062 | GK9GI                    | 291.564<br>221.835 |
|          |                    |                        |                    |                    |                          |                    |
|          |                    |                        |                    |                    |                          |                    |