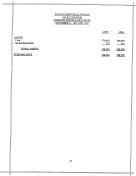

# YOWN OF BERENICE LIQUESLAND COMPANIO BALANCE SHEETS - ALL PUND TYPES AND ACCURACY ORDERS TOTAL PROPERTY AND ADDRESS OF THE PERSON NAMED IN COLUMN TWO PERSON NAMED I Cat Accounts Noveinable

Due fives Other Funds Investory Supplier TOTAL CURRENT ASSETS

23.079 Resignance & December Aggreed Inspect Freedyshile

Property, Plant, and Equipment -Not of A Economic for Developing

Greend Food Amete 1,545,731 TOTAL ASSESS

### TOWN OF REPORCE LOUISIANA CONTENED BALANCE SHEETS - ALL RIND TYPES AND ACCOUNT GROUPS DECEMBERS 31 2997 FUND TOTAL LIABILITIES AND PURD EQUITY. RETAINED EASOENGS Lashelseca

Canaca (Payable from Corrent Assets)

| Wednesis Come Peroble                        | 4,285  |        |        |
|----------------------------------------------|--------|--------|--------|
|                                              |        |        | 364    |
|                                              | 0      |        | 19,110 |
| Dente Other Funds                            | 0      |        | 2,862  |
| TOTAL CURRENT PAYABLE FROM<br>CURRENT ASSESS | 14,565 | 25,842 | 26,361 |
| Committee the State State of State (         |        |        |        |

Acres beens Value Ranges Bonds Long-term 685,124

Covering Capital Coogributions from Creeks Contributions from Municipalities

Investment in Goward Food Assets 2558,3635

Fund Balance 174,724 TOTAL PUND EQUITY

YOUR LIABERTUS & PEND POSITY 25,900 1945,781

| TOWN OF BERN                                                  | CE LOUBLANA    |              |               |
|---------------------------------------------------------------|----------------|--------------|---------------|
| STATISHING OF MANING, EXPENDITURE                             | ES, AND CHAN   | BNEW         | BALANCES      |
| BUDGET (GAAPINA)<br>GINERAL AND SPRO                          | TELLAND ACTU   | Mary<br>Mary |               |
| POR THE VEAR ENGE                                             | DECEMBER 1     | 1992         |               |
|                                                               | an             | BAL FUND     | VARIABLE      |
|                                                               |                |              | PAVORABLE     |
|                                                               | BLOCKT         | ACTUAL       | (LNEAVORABLE) |
| SEVENUE<br>Times                                              | 14,000         | 6.675        | (7.970)       |
| Finer                                                         | 48,000         | 18 422       | 0.570         |
| Tobassi & Revenue Tex                                         | 11.000         | 16.876       | 874           |
| Fees - Louisiana Provet & Lindel                              | 23,000         | 26,966       | (2,099)       |
| Foce - Adda Cler                                              | 11,000         | 5,440        | (4,560)       |
| Ad Vidorem Taxon                                              | 17,000         | 26,371       | (165)         |
| State Reviews Sharing                                         | 1,800          | 1,033        | (167)         |
| Calda TV Franchise Per                                        | 1,000          | 1,614        | 314           |
| Mandaneres<br>Sentation For Income                            | 71.000         | 33.879       | 123           |
| Santaton Per Hoose<br>Stulding Permits                        |                | 158          | 159           |
| For larger                                                    |                | 6,000        | 6,000         |
| Late Sold                                                     |                | 564          | 564           |
| Sales Tax                                                     |                | - 1          | 1             |
| Leasest Income                                                | - 1            | 4.174        | 4379          |
| Fudani Cronts                                                 | - 1            | 25.000       | 25,000        |
| State Grants                                                  | 117.000        | 180,566      | 23.266        |
| TOTAL SEVENIE                                                 | 131,000        |              |               |
| pomper, es                                                    | 26.997         | 29,281       | (1000)        |
| Administra                                                    | 135,000        | 134 136      | 564           |
| Public Safety<br>Streets and Sandation                        | 65 407         | 65.222       | 131           |
| Streets and Sandation<br>Cleantal                             | 105.300        | 165,228      | (2,000)       |
| Cuical Outry                                                  |                | 68,826       | 150,8360      |
| TOTAL POPPNEHILIES                                            | 229,900        | 294,643      | 664,8620      |
| 220000000000000000000000000000000000000                       |                |              |               |
| ENCES OF RODROTORS                                            | 022,200        | (233,797)    | (41,897)      |
|                                                               | (1702-140)     | (ann)        | (             |
| OTHER FINANCING SOURCES (USES):                               | 179.000        | 211 000      | 45,000        |
|                                                               | 179,000        | 215,900      | 45,080        |
| Opening Transfer out:<br>TOTAL OTHER PENANCING SOURCES (USES) | 178.000        | 115 000      | 45.000        |
| DOUBLE OF SERVICES OF REPORTED                                | 1143400        | 213,000      |               |
| AND OTHER SCHROES OVER SUNDERS                                |                |              |               |
| POPENDETURES AND CITER USES                                   | (2,790)        | 1,209        | 3,965         |
| KIND BALANCE AT HIGHWING OF YEAR                              | 13.135         | 13,133       |               |
| FUND BALANCE AT BUCKMAN, OF TRAK FUND BALANCE AT END OF 18A8  | 10.415         | 14,338       | 3.900         |
| PUND BALANCE AT END DY 1848 Ser Assump                        | sarvine Fictor | - Carlotte   | -             |
|                                                               | 7              |              |               |
|                                                               |                |              |               |
|                                                               |                |              |               |