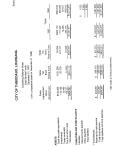

#### Stagni & Company

Thibodays Coursiana May 20, 1985

| Combined Subserved of Recording, Opportunes, and Changes<br>in First Statement - All Commissed Free Types<br>for the same and Commissed 1 (1997) |                  |                    |                |                   |           |                                   |  |  |  |  |
|--------------------------------------------------------------------------------------------------------------------------------------------------|------------------|--------------------|----------------|-------------------|-----------|-----------------------------------|--|--|--|--|
| (Mit comparities boild to the year anised December 21, 1990)                                                                                     |                  |                    |                |                   |           |                                   |  |  |  |  |
|                                                                                                                                                  |                  |                    |                |                   |           |                                   |  |  |  |  |
|                                                                                                                                                  |                  |                    |                |                   |           | -                                 |  |  |  |  |
|                                                                                                                                                  | Coneral          | Special<br>Recover | Child<br>Renda | Coptur<br>Project | _ person  | POSE<br>Indiana Chally)<br>Transi |  |  |  |  |
| 70/09/EE                                                                                                                                         |                  |                    |                |                   |           |                                   |  |  |  |  |
|                                                                                                                                                  |                  |                    |                |                   |           |                                   |  |  |  |  |
|                                                                                                                                                  | 694,011          |                    |                |                   |           |                                   |  |  |  |  |
| targreeneess                                                                                                                                     | 400,403          | 996.639            |                | \$190,000         | 1,319,019 | 1,494                             |  |  |  |  |
| Change Strangers                                                                                                                                 | 155.001          |                    |                |                   | 100 504   | 700                               |  |  |  |  |
| Enumerica and consension                                                                                                                         |                  |                    |                |                   | 79468     | 10.7                              |  |  |  |  |
| Epocadion and compression<br>Epocadio Scholana                                                                                                   | 70,600<br>70,000 |                    |                |                   | 70,000    | 60.7                              |  |  |  |  |
| history income                                                                                                                                   |                  |                    |                |                   |           | 955                               |  |  |  |  |
|                                                                                                                                                  |                  |                    |                |                   |           | 100.7                             |  |  |  |  |
| Total manuare                                                                                                                                    | ALC: NO          | 138,89             | ROSE           | 58.60             | 7044 844  | 7,474                             |  |  |  |  |
| ENVIRONMENT                                                                                                                                      |                  |                    |                |                   |           |                                   |  |  |  |  |
| Current                                                                                                                                          | 1.700,004        | 100.007            |                |                   | 139100    | 1.740                             |  |  |  |  |
| Current programment<br>(Current programment)                                                                                                     | 159296           | 20,077             |                |                   | 2000,000  | 1,246,6                           |  |  |  |  |
|                                                                                                                                                  |                  |                    |                |                   |           | 1.180.7                           |  |  |  |  |
|                                                                                                                                                  |                  |                    |                |                   |           |                                   |  |  |  |  |
|                                                                                                                                                  |                  |                    |                |                   |           |                                   |  |  |  |  |
|                                                                                                                                                  |                  |                    |                |                   |           |                                   |  |  |  |  |
|                                                                                                                                                  |                  |                    |                |                   |           |                                   |  |  |  |  |
|                                                                                                                                                  |                  |                    |                |                   |           |                                   |  |  |  |  |
|                                                                                                                                                  |                  |                    |                |                   |           |                                   |  |  |  |  |
| Tube openitions                                                                                                                                  | 4,646,983        | 1,544,815          | 506,904        | 19,769            | 138339    | 2282                              |  |  |  |  |
| Excest (Shifteening) (F75wenuts Over                                                                                                             |                  |                    |                | 1900              |           |                                   |  |  |  |  |
| Eponikon                                                                                                                                         | (607,210)        | 1,734,147          | (400,530)      | 1004              | 711,907   | 208,3                             |  |  |  |  |
| Ormen Financing GOUNCES (MEE)<br>Country transfer in                                                                                             | 1 975 900        |                    | 415.000        |                   | 1.505400  | 18787                             |  |  |  |  |
|                                                                                                                                                  |                  |                    |                |                   |           |                                   |  |  |  |  |
|                                                                                                                                                  |                  |                    |                |                   |           |                                   |  |  |  |  |
| 80000 S000                                                                                                                                       | 167.05           | 0.366,634          | #16,000        |                   | 196,600   | 050                               |  |  |  |  |
| ENCESO DISFERENCY) OF ROVENIES<br>MIS OFFICE FRANCISCO SOURCES                                                                                   |                  |                    |                |                   |           |                                   |  |  |  |  |
| CEMENT PRANCING MISS.                                                                                                                            | 318,323          | 40,00              | MODE           | 130,000           | 906,887   | 113,3                             |  |  |  |  |
| THE SHAKES                                                                                                                                       | 62100            | 14900              | 1267300        | 40.00             | 4.941305  | Adda C                            |  |  |  |  |
| degrang physic, as psycoply meet.<br>This sented editelesed                                                                                      |                  |                    |                |                   |           | 1962                              |  |  |  |  |
|                                                                                                                                                  |                  |                    |                |                   |           |                                   |  |  |  |  |
| Entidyee                                                                                                                                         | 0.0000           | 21.65.65           | TOPORT         | 503.55            | E35, 52   | 16,1403                           |  |  |  |  |
|                                                                                                                                                  |                  | Stee online School | sat sheep 10   |                   |           |                                   |  |  |  |  |
|                                                                                                                                                  |                  |                    |                |                   |           |                                   |  |  |  |  |