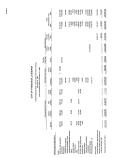

#### Stagni & Company

Thibodays Coursiana May 20, 1985

| Combined Subserved of Recording, Opportunes, and Changes<br>in First Statement - All Commissed Free Types<br>for the same and Commissed 1 (1997) |                  |                    |                |                   |           |                                   |  |  |  |  |
|--------------------------------------------------------------------------------------------------------------------------------------------------|------------------|--------------------|----------------|-------------------|-----------|-----------------------------------|--|--|--|--|
| (Mit comparities boild to the year anised December 21, 1990)                                                                                     |                  |                    |                |                   |           |                                   |  |  |  |  |
|                                                                                                                                                  |                  |                    |                |                   |           |                                   |  |  |  |  |
|                                                                                                                                                  |                  |                    |                |                   |           | -                                 |  |  |  |  |
|                                                                                                                                                  | Coneral          | Special<br>Recover | Child<br>Renda | Coptur<br>Project | _ person  | POSE<br>Indiana Chally)<br>Transi |  |  |  |  |
| 70/09/EE                                                                                                                                         |                  |                    |                |                   |           |                                   |  |  |  |  |
|                                                                                                                                                  |                  |                    |                |                   |           |                                   |  |  |  |  |
|                                                                                                                                                  | 694,011          |                    |                |                   |           |                                   |  |  |  |  |
| targreeneess                                                                                                                                     | 400,403          | 996.639            |                | \$190,000         | 1,319,019 | 1,494                             |  |  |  |  |
| Change Strangers                                                                                                                                 | 155.001          |                    |                |                   | 100 504   | 700                               |  |  |  |  |
| Enumerica and consension                                                                                                                         |                  |                    |                |                   | 79468     | 10.7                              |  |  |  |  |
| Epocadion and compression<br>Epocadio Scholana                                                                                                   | 70,600<br>70,000 |                    |                |                   | 70,000    | 60.7                              |  |  |  |  |
| history income                                                                                                                                   |                  |                    |                |                   |           | 955                               |  |  |  |  |
|                                                                                                                                                  |                  |                    |                |                   |           | 100.7                             |  |  |  |  |
| Total manuare                                                                                                                                    | ALC: NO          | 138,89             | ROSE           | 58.60             | 7044 844  | 7,474                             |  |  |  |  |
| ENVIRONMENT                                                                                                                                      |                  |                    |                |                   |           |                                   |  |  |  |  |
| Current                                                                                                                                          | 1.700,004        | 100.007            |                |                   | 139100    | 1.740                             |  |  |  |  |
| Current programment<br>(Current programment)                                                                                                     | 159296           | 20,077             |                |                   | 2000,000  | 1,246,6                           |  |  |  |  |
|                                                                                                                                                  |                  |                    |                |                   |           | 1.180.7                           |  |  |  |  |
|                                                                                                                                                  |                  |                    |                |                   |           |                                   |  |  |  |  |
|                                                                                                                                                  |                  |                    |                |                   |           |                                   |  |  |  |  |
|                                                                                                                                                  |                  |                    |                |                   |           |                                   |  |  |  |  |
|                                                                                                                                                  |                  |                    |                |                   |           |                                   |  |  |  |  |
|                                                                                                                                                  |                  |                    |                |                   |           |                                   |  |  |  |  |
|                                                                                                                                                  |                  |                    |                |                   |           |                                   |  |  |  |  |
| Tube openitions                                                                                                                                  | 4,646,983        | 1,544,815          | 506,904        | 19,769            | 138339    | 2282                              |  |  |  |  |
| Excest (Shifteening) (F75wenuts Over                                                                                                             |                  |                    |                | 1900              |           |                                   |  |  |  |  |
| Eponikon                                                                                                                                         | (607,210)        | 1,734,147          | (400,530)      | 1004              | 711,907   | 208,3                             |  |  |  |  |
| Ormen Financing GOUNCES (MEE)<br>Country transfer in                                                                                             | 1 975 900        |                    | 415.000        |                   | 1.505400  | 18787                             |  |  |  |  |
|                                                                                                                                                  |                  |                    |                |                   |           |                                   |  |  |  |  |
|                                                                                                                                                  |                  |                    |                |                   |           |                                   |  |  |  |  |
| 80000 S000                                                                                                                                       | 167.05           | 0.366,634          | #16,000        |                   | 196,600   | 050                               |  |  |  |  |
| ENCESO DISFERENCY) OF ROVENIES<br>MIS OFFICE FRANCISCO SOURCES                                                                                   |                  |                    |                |                   |           |                                   |  |  |  |  |
| CEMENT PRANCING MISS.                                                                                                                            | 318,323          | 40,00              | MODE           | 130,000           | 906,887   | 113,3                             |  |  |  |  |
| THE SHAKES                                                                                                                                       | 62100            | 14900              | 1267300        | 40.00             | 4.941305  | Adda C                            |  |  |  |  |
| degrang physic, as psycoply meet.<br>This sented editelesed                                                                                      |                  |                    |                |                   |           | 1962                              |  |  |  |  |
|                                                                                                                                                  |                  |                    |                |                   |           |                                   |  |  |  |  |
| Entidyee                                                                                                                                         | 0.0000           | 21.65.65           | TOPORT         | 503.55            | E35, 52   | 16,1403                           |  |  |  |  |
|                                                                                                                                                  |                  | Stee online School | sat sheep 10   |                   |           |                                   |  |  |  |  |
|                                                                                                                                                  |                  |                    |                |                   |           |                                   |  |  |  |  |