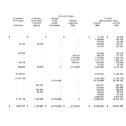

# Propert

Spring Chief Staff
Accounts Playable and Account Listellies.

A TANNAM A STRAIN A

| FIND TYPES AND EXPENDING THAN THEMS                                                  |                |                                                 |      |                                 |     |                 |   |                    |
|--------------------------------------------------------------------------------------|----------------|-------------------------------------------------|------|---------------------------------|-----|-----------------|---|--------------------|
|                                                                                      | FGR            | THE YEAR EN                                     | ore- | AME 10, 1990                    |     |                 |   |                    |
|                                                                                      | WTH COMPARATIO | E TOTALS FO                                     | Rhe  | E YEAR ENDE                     | 200 | NE 30, 1995     |   |                    |
|                                                                                      |                | General                                         |      | Openinena<br>Special<br>Envenue | Fie | Ends<br>Service |   | Capital<br>Project |
| EVENUES<br>Texes<br>the governmental<br>Licenses and Permits<br>Changes for Services |                | 8, 168, 164<br>200, 500<br>000, 627<br>627, 830 | ٠    | 2,501,792<br>1,792,004          | ٠   | 222.401         | ٠ | 3841361            |

. 120,520

Date Service TOTAL LORENGE LABOR

(3.830.882) 0.212.246

213.003 \$

Customer Deprises

FUND SQUITY

\$ 2,000,001 \$ 1773,501 \$ 210,003 \$ M5257

The accompanying notes are an integral part of this financial statement.

| WITH COMPANANCE TOTALS FOR THE STAM ENDED JUNE 30, 1995 |  |                      |   |                                 |      |                          |   |                   |
|---------------------------------------------------------|--|----------------------|---|---------------------------------|------|--------------------------|---|-------------------|
|                                                         |  | General              |   | ivemments<br>Special<br>Pavemon | Fire | Typen<br>Deal<br>Service |   | Captal<br>Project |
| Taxos<br>Managemental                                   |  | 5,100,104<br>305,000 | 1 | 2,001,192<br>1,192,004          |      | 202,481                  | 1 | 2041307           |
| Change and Permits<br>Change by Sensing                 |  | 396,827<br>817 596   |   |                                 |      |                          |   |                   |

Health and Worker

Capital Expense Idential and Floor Charges
TOTAL EXPENDITURES

OTHER FAMILING SOURCES OVER

588,190

5 2,502,405 5 418,751 5 218,002 5