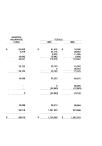

### APR 25, 1996 Favetor .... ASSETS AND OTHER DESITS

2,298,613 8

TOTAL ASSETS AND OTHER DESITS \$ 2,600,001 B

COMBAND BALANCE EMBET - ALL FUND TYPES AND ACCOUNT GROUPS (CONTRACT)

| JABILITES AND FUND EQUITY                                                                        |                  |   |                                                  |   |   |                    |
|--------------------------------------------------------------------------------------------------|------------------|---|--------------------------------------------------|---|---|--------------------|
| LMBL/TES<br>lagrands Payable and Accord Lieblites<br>Sue To Other Comments<br>Sue To Other Funds | 55,346<br>36,118 | ٠ | 47,579<br>808,410<br>96,191<br>205,077<br>65,793 | 5 | 1 | 298, 108<br>51,849 |
| Custof Labilities (Frystrie From<br>Resimilated Associal)<br>Customier Decreto                   |                  |   |                                                  |   |   |                    |

Customer Deprises

FUND SQUITY

\$ 2,000,001 \$ 1773,501 \$ 210,003 \$ M5257

The accompanying notes are an integral part of this financial statement.

| WITH COMPANANCE TOTALS FOR THE STAM ENDED JUNE 30, 1995 |  |                      |   |                                 |      |                          |   |                   |
|---------------------------------------------------------|--|----------------------|---|---------------------------------|------|--------------------------|---|-------------------|
|                                                         |  | General              |   | ivemments<br>Special<br>Pavemon | Fire | Typen<br>Deal<br>Service |   | Captal<br>Project |
| Taxos<br>Managemental                                   |  | 5,100,104<br>305,000 | 1 | 2,001,192<br>1,192,004          |      | 202,481                  | 1 | 2041307           |
| Change and Permits<br>Change by Sensing                 |  | 396,827<br>817 596   |   |                                 |      |                          |   |                   |

Health and Worker

Capital Expense Idential and Floor Charges
TOTAL EXPENDITURES

OTHER FAMILING SOURCES OVER

588,190

5 2,502,405 5 418,751 5 218,002 5