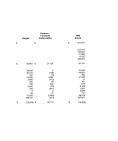

Interpretation of Particle

Holth and Motivo And Fauld Changes

Capital Po

FUNC BALANCES AT BEGINNING OF TEXAS

|   | GAAP<br>BASS<br>BLEGST       | Equinida Trus               | TAMORNOS :<br>FAVORAS S<br>FARANCESOS (    | SAM<br>MASS<br>BUGGET                                                                                   | TOTALS<br>PRINCIPAL DISP                                                                                 | VARIANCE -<br>PRIVORABLE                                                                  |
|---|------------------------------|-----------------------------|--------------------------------------------|---------------------------------------------------------------------------------------------------------|----------------------------------------------------------------------------------------------------------|-------------------------------------------------------------------------------------------|
|   | 79,638<br>39,539<br>118,638  | 75,950<br>(19,335           | 130,862)<br>0<br>0<br>0<br>27,856<br>0(24) | \$ 8,865,991<br>5,805,658<br>396,980<br>802,270<br>771,880<br>1,880,372<br>17,880,004                   | 9 9,983,880 9<br>4,399,079<br>398,827<br>837,538<br>790,647<br>1,649,468<br>17,246,218                   | (107,878<br>(1064,581)<br>39,837<br>19,334<br>9,347<br>955,364<br>(738,486)               |
|   | 38,800                       | 96.429                      | (5:220)<br>(5:220)<br>6<br>6<br>6<br>6     | 3.388,986<br>0535,053<br>1,672,779<br>375,033<br>532,967<br>3,797,033<br>4,885,000<br>84,000<br>138,450 | 3,380,478<br>3,091,862<br>1,521,665<br>383,663<br>605,143<br>3,788,668<br>4,591,050<br>84,765<br>137,668 | (21.520)<br>(0.520)<br>(0.500)<br>(15.530)<br>7.534<br>(11.66)<br>230.569<br>(760)<br>784 |
|   | 39,800<br>68,800<br>(15,800) | 90.253<br>00.253<br>01.8403 | (1,12)<br>(1,147)<br>(1,140)               | 90.459(25)<br>(879,614)<br>2.382,788<br>(2.925,729)                                                     | 100% 464<br>(1,00% 464)                                                                                  | 597,600<br>597,500<br>844,600<br>(773,277)                                                |
|   | 73,360                       | 56319                       | (4.90)                                     |                                                                                                         | 200,004                                                                                                  | 721,695                                                                                   |
| 1 | 1,105,235                    | 1,00,000                    | 0.00                                       | 1,016,379                                                                                               | 8,041,606<br>5 4,954,666 6                                                                               | 21,229                                                                                    |