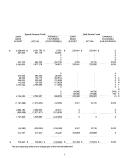

## AND CHANGES IN RETAINED EXPENDED, DEFENDING FEND FOR THE YEARS ENDED JUNE 20, 1886 AND 1866

| CREANING RECEIVES<br>Owner for Senses                                                                                                                                                | E 1,002.66                                                                   | 5 100049                                                                    |
|--------------------------------------------------------------------------------------------------------------------------------------------------------------------------------------|------------------------------------------------------------------------------|-----------------------------------------------------------------------------|
| CPERATING EXPENSES                                                                                                                                                                   |                                                                              |                                                                             |
| Vision-ordin<br>Steamage<br>General Confincia Plant<br>Other Administrative<br>Public private Administrative<br>Date Transis of Plant Stratic Confine<br>TOTAL OFFERIZADE SING-6655. | 503, 100<br>196,042<br>288,200<br>196,644<br>173,118<br>204,854<br>1,838,641 | 480,807<br>155,367<br>200,378<br>150,378<br>201,378<br>201,378<br>1,473,874 |
| TOTAL OPERATING PACKAGE (LOSS)                                                                                                                                                       | 86,961                                                                       | (47,255)                                                                    |
| MONOPERATING REVENUES (COPENSES)<br>MANUAL NORMAL PROPERATING REVENUES (COPENSES)                                                                                                    |                                                                              | 801                                                                         |
| INCOME (LOSS) BEFORE CREATING TRANSPERS                                                                                                                                              | (80,791)                                                                     | 96316                                                                       |
| OPERATING TRANSPERS. Operating Transfers - Out                                                                                                                                       | (10,00)                                                                      |                                                                             |
| MET LOSS                                                                                                                                                                             | 09494                                                                        | 09390                                                                       |

17.962.755 1890.345 5 17.862.956 5 17.962.756

## STATEMENTS OF CASH FLOWS - ENTERPRISE FUND

|  | 255.505 |
|--|---------|
|  |         |
|  |         |
|  |         |

CASH AND CASH EQUIVALENCE AT EMP OF YEAR