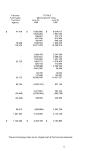

### CITY OF WEST HONROE, LOUBLANA

|   |                | Constructions |     |
|---|----------------|---------------|-----|
|   | 8495<br>84968T | ACTUAL        | 120 |
| 1 | 5,006,800 \$   | 6,100,104     | 1   |

### PUND BALANCE - BUDGET (DAAP BASIS) AAD ACTUAL

|       | HE YEAR ENDED JUNE 26, 1989 |               |      |
|-------|-----------------------------|---------------|------|
| 1001  | NE TERRENDED JUNE 20, 1996  |               |      |
|       |                             |               |      |
|       |                             | Captaringesti | on   |
|       | BARIS<br>BUOGET             | ACTUAL        | CRES |
| 04.83 |                             |               |      |
| ×96   | 1                           |               | 1    |

Interpretation of Particle

Holth and Motivo And Fauld Changes

Capital Po

FUNC BALANCES AT BEGINNING OF TEXAS

|   | GAAP<br>BASS<br>BLEGST       | Equinida Trus               | TAMORNOS :<br>FAVORAS S<br>FARANCESOS (    | SAM<br>MASS<br>BUGGET                                                                                   | TOTALS<br>PRINCIPAL DISP                                                                                 | VARIANCE -<br>PRIVORABLE                                                                  |
|---|------------------------------|-----------------------------|--------------------------------------------|---------------------------------------------------------------------------------------------------------|----------------------------------------------------------------------------------------------------------|-------------------------------------------------------------------------------------------|
|   | 79,638<br>39,539<br>118,638  | 75,950<br>(19,335           | 130,862)<br>0<br>0<br>0<br>27,856<br>0(24) | \$ 8,865,991<br>5,805,658<br>396,980<br>802,270<br>771,880<br>1,880,372<br>17,880,004                   | 9 9,983,880 9<br>4,399,079<br>398,827<br>837,538<br>790,647<br>1,649,468<br>17,246,218                   | (107,878<br>(1064,581)<br>39,837<br>19,334<br>9,347<br>955,364<br>(738,486)               |
|   | 38,800                       | 96.429                      | (5:220)<br>(5:220)<br>6<br>6<br>6<br>6     | 3.388,986<br>0535,053<br>1,672,779<br>375,033<br>532,967<br>3,797,033<br>4,885,000<br>84,000<br>138,450 | 3,380,478<br>3,091,862<br>1,521,665<br>383,663<br>605,143<br>3,788,668<br>4,591,050<br>84,765<br>137,668 | (21.520)<br>(0.520)<br>(0.500)<br>(15.530)<br>7.534<br>(11.66)<br>230.569<br>(760)<br>784 |
|   | 39,800<br>68,800<br>(15,800) | 90.253<br>00.253<br>01.8403 | (1,12)<br>(1,147)<br>(1,140)               | 90.459(25)<br>(879,614)<br>2.382,788<br>(2.925,729)                                                     | 100% 464<br>(1,00% 464)                                                                                  | 597,600<br>597,500<br>844,600<br>(773,277)                                                |
|   | 73,360                       | 56319                       | (4.90)                                     |                                                                                                         | 200,004                                                                                                  | 721,695                                                                                   |
| 1 | 1,105,235                    | 1,00,000                    | 0.00                                       | 1,016,379                                                                                               | 8,041,606<br>5 4,954,666 6                                                                               | 21,229                                                                                    |