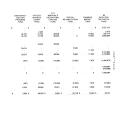

### PUND BALANCE - BUDGET (DAAP BASIS) AAD ACTUAL

|       | HE YEAR ENDED JUNE 26, 1989 |               |      |
|-------|-----------------------------|---------------|------|
| 1001  | NE TERRENDED JUNE 20, 1996  |               |      |
|       |                             |               |      |
|       |                             | Captaringesti | on   |
|       | BARIS<br>BUOGET             | ACTUAL        | CRES |
| 04.83 |                             |               |      |
| ×96   | 1                           |               | 1    |

Interpretation of Particle

Holth and Motivo And Fauld Changes

Capital Po

FUNC BALANCES AT BEGINNING OF TEXAS

|   | GAAP<br>BASS<br>BLEGST       | Equinida Trus               | TAMORNOS :<br>FAVORAS S<br>FARANCESOS (    | SAM<br>MASS<br>BUGGET                                                                                   | TOTALS<br>PRINCIPAL DISP                                                                                 | VARIANCE -<br>PRIVORABLE                                                                  |
|---|------------------------------|-----------------------------|--------------------------------------------|---------------------------------------------------------------------------------------------------------|----------------------------------------------------------------------------------------------------------|-------------------------------------------------------------------------------------------|
|   | 79,638<br>39,539<br>118,638  | 75,950<br>(19,335           | 130,862)<br>0<br>0<br>0<br>27,856<br>0(24) | \$ 8,865,991<br>5,805,658<br>396,980<br>802,270<br>771,880<br>1,880,372<br>17,880,004                   | 9 9,983,880 9<br>4,399,079<br>398,827<br>837,538<br>790,647<br>1,649,468<br>17,246,218                   | (107,878<br>(1064,581)<br>39,837<br>19,334<br>9,347<br>955,364<br>(738,486)               |
|   | 38,800                       | 96.429                      | (5:220)<br>(5:220)<br>6<br>6<br>6<br>6     | 3.388,986<br>0535,053<br>1,672,779<br>375,033<br>532,967<br>3,797,033<br>4,885,000<br>84,000<br>138,450 | 3,380,478<br>3,091,862<br>1,521,665<br>383,663<br>605,143<br>3,788,668<br>4,591,050<br>84,765<br>137,668 | (21.520)<br>(0.520)<br>(0.500)<br>(15.530)<br>7.534<br>(11.66)<br>230.569<br>(760)<br>784 |
|   | 39,800<br>68,800<br>(15,800) | 90.253<br>00.253<br>01.8403 | (1,12)<br>(1,147)<br>(1,140)               | 90.459(25)<br>(879,614)<br>2.382,788<br>(2.925,729)                                                     | 100% 464<br>(1,00% 464)                                                                                  | 597,600<br>597,500<br>844,600<br>(773,277)                                                |
|   | 73,360                       | 56319                       | (4.90)                                     |                                                                                                         | 200,004                                                                                                  | 721,695                                                                                   |
| 1 | 1,105,235                    | 1,00,000                    | 0.00                                       | 1,016,379                                                                                               | 8,041,606<br>5 4,954,666 6                                                                               | 21,229                                                                                    |