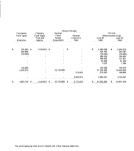

# CITY OF NEST MONROE, LOUISIANA.

ASSETS AND OTHER DEBITS 2.296.612 \$ Other Assets

Fixed Assets that of Accumulated Expreciations

157,049

213.800 8

# Propert

Spring Chief Staff
Accounts Playable and Account Listellies.

A TANNAM A STRAIN A

| FIND TYPES AND EXPENDING THAN THEMS                                                  |                |                                                 |      |                                 |     |                 |   |                    |
|--------------------------------------------------------------------------------------|----------------|-------------------------------------------------|------|---------------------------------|-----|-----------------|---|--------------------|
|                                                                                      | FGR            | THE YEAR EN                                     | ore- | AME 10, 1990                    |     |                 |   |                    |
|                                                                                      | WTH COMPARATIO | E TOTALS FO                                     | Rhe  | E YEAR ENDE                     | 200 | NE 30, 1995     |   |                    |
|                                                                                      |                | General                                         |      | Openinena<br>Special<br>Envenue | Fie | Ends<br>Service |   | Capital<br>Project |
| EVENUES<br>Texes<br>the governmental<br>Licenses and Permits<br>Changes for Services |                | 8, 168, 164<br>200, 500<br>000, 627<br>627, 830 | ٠    | 2,501,792<br>1,792,004          | ٠   | 222.401         | ٠ | 3841361            |