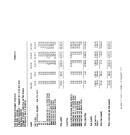

of the state of th

MOTE 3--MEXITYANIANS The receivables of \$2,197,018.62 at neptamber 30, 1996 are an follow:

Olices: Lew Sent mection s

obal Sources: 16,924.97
Olice 9,116.29 13,104.9

Temants 116,924.97
Ottaer 9,116.29 13,104.1
Interfued Receivables 489,484.12 167,760.1
Oderal Sources:

Total 2,016,153.88 180,866.74