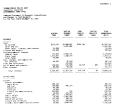

| Contract of Contra | 6,60   | 0,69   |                | 363    |      | 6,60         |
|--------------------------------------------------------------------------------------------------------------------------------------------------------------------------------------------------------------------------------------------------------------------------------------------------------------------------------------------------------------------------------------------------------------------------------------------------------------------------------------------------------------------------------------------------------------------------------------------------------------------------------------------------------------------------------------------------------------------------------------------------------------------------------------------------------------------------------------------------------------------------------------------------------------------------------------------------------------------------------------------------------------------------------------------------------------------------------------------------------------------------------------------------------------------------------------------------------------------------------------------------------------------------------------------------------------------------------------------------------------------------------------------------------------------------------------------------------------------------------------------------------------------------------------------------------------------------------------------------------------------------------------------------------------------------------------------------------------------------------------------------------------------------------------------------------------------------------------------------------------------------------------------------------------------------------------------------------------------------------------------------------------------------------------------------------------------------------------------------------------------------------|--------|--------|----------------|--------|------|--------------|
| The state of the s | 30,800 | W. 600 | 24,75<br>(5,66 | 11.161 | PKH  | 6.58<br>A 10 |
| tidad reserved                                                                                                                                                                                                                                                                                                                                                                                                                                                                                                                                                                                                                                                                                                                                                                                                                                                                                                                                                                                                                                                                                                                                                                                                                                                                                                                                                                                                                                                                                                                                                                                                                                                                                                                                                                                                                                                                                                                                                                                                                                                                                                                 | 16,19  | 10,05  | 10,91          | LINLAN | H.Hi | ATT BOX      |
| DENERAL CONTROL                                                                                                                                                                                                                                                                                                                                                                                                                                                                                                                                                                                                                                                                                                                                                                                                                                                                                                                                                                                                                                                                                                                                                                                                                                                                                                                                                                                                                                                                                                                                                                                                                                                                                                                                                                                                                                                                                                                                                                                                                                                                                                                |        |        |                |        |      |              |

Page and specimens DATE MATE 200 Dept. and section.

graps ( Marcine, State ) 0.000 Grad marks

| ales.   | , ENTER | 178940  | (Marie   | 7500    | 19827  | 727    | w        | 700     |
|---------|---------|---------|----------|---------|--------|--------|----------|---------|
| \$34,04 |         | 140.40  |          |         |        | 165.00 |          |         |
| 11.09   | 84,60   | 19,751  |          |         |        |        |          | 105.00  |
| 4,044   | 3.99    | 10,000  | 1170,470 |         | 200    |        | 124      | -       |
| 11,549  | RIP     | 101.1/2 |          |         | 1.10   |        | 14.000   | 185.96  |
|         |         |         |          |         |        |        |          |         |
|         |         |         | 40,48    | 11,998  |        | 44     | LINCHE   |         |
| 10,50   | 1,10    | 40,140  |          |         | 0.12   |        | LINCHE   | TER     |
|         |         |         |          | 17.99   |        |        | 110000   |         |
|         |         |         |          |         |        |        |          |         |
| 19,500  | 2,10    | 10,00   | (04,860) | (11.80) | (9,68) | 14,004 | 1417,425 | 20,10   |
|         |         |         |          | 10.80   |        |        | 12:10    |         |
| 100     |         |         | 31.5%    |         |        | 04,060 |          |         |
|         |         |         |          |         |        |        |          |         |
| 34,100  | 2,160   | 10.00   | 11,761   | ***     | 1,40   | 280    | 26,411   | 11,750  |
| (40.50) | 167,000 | 36, 60  | 19,160   |         |        | 901    | 5,00,00  | 241,000 |
| 335.96  | 308,10  | 911,MI  | 90,00    |         | _11.W  | 14,011 | 9,10,16  | XE1.100 |
|         |         |         |          | 31      |        |        |          |         |