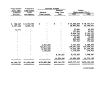

## LAMPSTW PARCE GOODS BORD Laborato, Counciero Contract Science Short - MJ, Aug Types and Science Groups 13,96,37 26,480,001

Racervanies -ACCOUNTS
ACCOUNTS
ACC Property Free Building and Improvements

Construction to progress Other debits:
Assum precises for debt service
Assum to be provided for testiments of garantic Angust to be provided \$40,000,000

# LAMSTEE HASSE KDOOL BOND Laftgelies, Landstee Contract Storms (feet - HI) time tiggs and Annual Storms (continued) Ann. 31, 1997

|                                | Second     | Special<br>Special<br>Special | i tesi basa<br>Jesi<br>Jeretia | TRACTAL<br>DISSESSE. |
|--------------------------------|------------|-------------------------------|--------------------------------|----------------------|
| CHECUTER, DECIT MR STAR DESITS |            |                               |                                |                      |
|                                |            |                               | 4 .                            |                      |
|                                |            |                               |                                | 209,735              |
|                                |            | 12,424                        |                                | 20,20                |
|                                |            |                               |                                |                      |
|                                |            |                               |                                |                      |
|                                |            |                               |                                |                      |
|                                | WL/N       | CMS.189                       |                                |                      |
|                                | 65.700     |                               |                                |                      |
|                                |            |                               |                                |                      |
|                                | 4,775,188  |                               |                                |                      |
|                                | 17,500     |                               |                                |                      |
|                                |            |                               |                                |                      |
|                                |            |                               |                                |                      |
|                                |            |                               |                                |                      |
|                                |            |                               |                                |                      |
|                                |            |                               |                                |                      |
|                                |            |                               |                                |                      |
| Not transition                 | 19,883,638 | 32138                         |                                | <u>⊐366,88</u>       |
|                                |            |                               |                                |                      |
|                                |            |                               |                                |                      |
|                                |            |                               |                                |                      |
|                                |            |                               |                                |                      |
|                                | 1,111,400  |                               |                                |                      |
|                                |            |                               |                                |                      |
|                                |            |                               |                                |                      |
|                                |            |                               | 7,58,50                        | 15,000,00            |
| hatel equity and other cradits |            |                               |                                |                      |
|                                |            |                               |                                |                      |
|                                |            |                               |                                |                      |
| NOW, LINESTITION, CHIEFY       | 94,194,010 | 80,500,000                    | 17,544,560                     | \$60,113,102         |

| 1 11.321  |            |               |           | 6 1.001.000               | 1 2.00.17   |
|-----------|------------|---------------|-----------|---------------------------|-------------|
|           |            |               | 1.1       | 310,488                   |             |
|           |            |               |           | 7.430,377                 | 100,41      |
| 2,46,762  |            |               |           |                           | 1000        |
|           |            |               |           | 100                       | 5,000,10    |
|           | 1,441,340  |               |           | 1,190,670                 | 1,00,77     |
| 1,819,419 | 1,101,30   |               |           |                           |             |
|           |            |               |           |                           |             |
|           |            |               | 4,770,000 | A10.00                    | 4.70.0      |
|           |            |               |           |                           |             |
|           |            |               |           |                           |             |
|           |            |               |           |                           | 25          |
| LANE      | 75,864,000 |               | 3135.65   | - 東部領                     | 38300.20    |
| 0.00      |            | 191,000,586   |           | 101, 800, 550<br>103, 577 | 133,545.76  |
|           | 20,800     |               |           | 74,778,971                | 25, 195, 50 |
|           | SI, NO     |               |           | 14,60,78                  | 10,000,00   |
|           |            |               |           |                           |             |
| 48.00     |            | 100,000,000   |           | 1000                      | 1888        |
|           |            | \$150,861,389 | 95 NO. 25 | 6710-202-2M               | 609,000,00  |