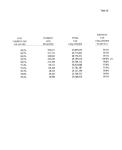

### CONTRIMENTAL FUND TYPES - REVENUES

| Beswoon Sources      | Anount       | Peopent<br>of Total | Decrease<br>From 1995 | Percent<br>Process<br>(Docess |
|----------------------|--------------|---------------------|-----------------------|-------------------------------|
| Perioti Sources:     |              |                     |                       |                               |
|                      | 4 16,919,456 |                     |                       | 22.67                         |
|                      | 43,312,363   | 27,63               | 3,860,671             | 9.71                          |
|                      |              |                     |                       |                               |
|                      |              |                     |                       |                               |
|                      | 3,872,794    | 2.42                | 230,417               | 6.33                          |
| Total Parish Sources | 1.67.590.591 | 43.12%              | 17,220,859            | 12.11                         |
| State Sources:       |              |                     |                       |                               |
|                      | 9 67,192,399 | 42,99%              | 12,636,370            |                               |
|                      | 5,002,284    |                     |                       | 10.4                          |
|                      |              |                     |                       |                               |

All advancement sakes trace provide the regio profess of the incut profes revenue. At all advancements and the all 2017 is foreign for the year of the incut profess of the fact that 1807 was a measurement, was for all properly in Letterptin Ferder. In addition, the hallest accounty has caused in increase in consession acceleration acceleration property values in the Parlies. The increase in sales as neveree of 2,70% is attributable to access with the letter of the profession acceleration accele

5 16.951.242 10.82% 5 979.540 9156.743.505 100.00% 511.411.711

Queenmental Fund Type Revenue, Total state revenue has increased 4.5% from the prior year. Much of this increase was caused by granter equalization payments to fund state mandated teacher takes.

The increase in federal sources is primarily due to additional funding for sor

The following schools presents a sammary of General Panel, Special Povenue Funds, Debt Service Funds, Capital Projects Funds and Expendiate Trists Funds respectively the title food year orded June 30, 1997 and the percentage of increases