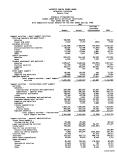

### CONTRIMENTAL FUND TYPES - REVENUES

| Beswoon Sources      | Anount       | Peopent<br>of Total | Decrease<br>From 1995 | Percent<br>Process<br>(Docess |
|----------------------|--------------|---------------------|-----------------------|-------------------------------|
| Perioti Sources:     |              |                     |                       |                               |
|                      | 4 16,919,456 |                     |                       | 22.67                         |
|                      | 43,312,363   | 27,63               | 3,860,671             | 9.71                          |
|                      |              |                     |                       |                               |
|                      |              |                     |                       |                               |
|                      | 3,872,794    | 2.42                | 230,417               | 6.33                          |
| Total Parish Sources | 1.67.590.591 | 43.12%              | 17,220,859            | 12.11                         |
| State Sources:       |              |                     |                       |                               |
|                      | 9 67,192,399 | 42,99%              | 12,636,370            |                               |
|                      | 5,002,284    |                     |                       | 10.4                          |
|                      |              |                     |                       |                               |

All advancement sakes trace provide the regio profess of the incut profes revenue. At all advancements and the all 2017 is foreign for the year of the incut profess of the fact that 1807 was a measurement, was for all properly in Letterptin Ferder. In addition, the hallest accounty has caused in increase in consession acceleration acceleration property values in the Parlies. The increase in sales as neveree of 2,70% is attributable to access with the letter of the profession acceleration accele

5 16.951.242 10.82% 5 979.540 9156.743.505 100.00% 511.411.711

Queenmental Fund Type Revenue, Total state revenue has increased 4.5% from the prior year. Much of this increase was caused by granter equalization payments to fund state mandated teacher takes.