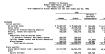

### CONTRIMENTAL FUND TYPES - REVENUES

| Beswoon Sources      | Anount       | Peopent<br>of Total | Decrease<br>From 1995 | Percent<br>Process<br>(Docess |
|----------------------|--------------|---------------------|-----------------------|-------------------------------|
| Perioti Sources:     |              |                     |                       |                               |
|                      | 4 16,919,456 |                     |                       | 22.67                         |
|                      | 43,312,363   | 27,63               | 3,860,671             | 9.71                          |
|                      |              |                     |                       |                               |
|                      |              |                     |                       |                               |
|                      | 3,872,794    | 2.42                | 230,417               | 6.33                          |
| Total Parish Sources | 1.67.590.591 | 43.12%              | 17,220,859            | 12.11                         |
| State Sources:       |              |                     |                       |                               |
|                      | 9 67,192,399 | 42,99%              | 12,636,370            |                               |
|                      | 5,002,284    |                     |                       | 10.4                          |
|                      |              |                     |                       |                               |

All advancement sakes trace provide the regio profess of the incut profes revenue. At all advancements and the all 2017 is foreign for the year of the incut profess of the fact that 1807 was a measurement, was for all properly in Letterptin Ferder. In addition, the hallest accounty has caused in increase in consession acceleration acceleration property values in the Parlies. The increase in sales as neveree of 2,70% is attributable to access with the letter of the profession acceleration accele

5 16.951.242 10.82% 5 979.540 9156.743.505 100.00% 511.411.711

Queenmental Fund Type Revenue, Total state revenue has increased 4.5% from the prior year. Much of this increase was caused by granter equalization payments to fund state mandated teacher takes.