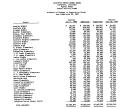

### LANKETTE PRAIDE DOROCE BOARD LANGUAGE, Louisiana

Mines to Pinameial Statements (Continue

| 59 | currying | MOUNT. | 860 | пругоствых | market | TATREE |  |
|----|----------|--------|-----|------------|--------|--------|--|
|    |          |        |     |            |        |        |  |

| lestricias             | _Bata_ | Satassex | _Angust_      | Magoricinate<br>Market Talan |  |
|------------------------|--------|----------|---------------|------------------------------|--|
| P.M.N.A. Discount Moto | 5.929  | 1        | 2 3,000,000   | 6 2.506.125                  |  |
| P.M.L.M. Discount Moto | 6.279  | 1        | 3,997,806     | 4,900,000                    |  |
| Navagement Paul        | 1.161  | X/2.     | 41,497,866    | _51_327_055                  |  |
|                        |        |          | 159, 535, 264 | \$59,999,991                 |  |