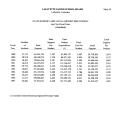

#### GOVERNMENTAL FUND TYPES - EXPENDITUR

| Expenditures                 | Senant       | at.Total | fran 1995   | (Contrase) |
|------------------------------|--------------|----------|-------------|------------|
| Instruction:                 |              |          |             |            |
|                              | 5 61,432,225 |          | 47,322,867  | 13.53%     |
| Special Education Programs   |              |          |             |            |
|                              |              |          |             |            |
|                              | 3,472,641    |          | 552,715     | 15.90      |
| Total Instruction            | 1.12,151,932 | £8.52%   | 29.819,617  | 11,89      |
| Support Services:            |              |          |             |            |
|                              |              |          |             |            |
|                              |              |          |             |            |
| General Administration       | 2,089,408    |          | 052,2150    |            |
|                              |              |          |             |            |
|                              | 963,390      |          |             |            |
| Operation & Maint, of Florit | 9,449,346    | 6.87     | 412,197     | 4.55       |
|                              |              |          |             |            |
| Central Services             | 940,972      |          |             |            |
| Total Support Services       | 3.40,070,913 | 25.30%   | 1.1,237,420 | 3.19       |
| Front Services               | 6 9 169 215  | 5.80%    | 986 312     | 12.05      |

The record location is expenditured from 1924 was 77%. The register of the record months of t

M. Materiorania, \$1,500,000 to the Multiplieria years' Expressis, ero. signated, unrocorred goneral fund b <u>Fishelety Fined Types</u>. The expendable tract hands are used to account for receipts