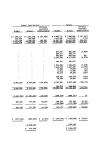

## LAMPSTW PARCE GOODS BORD Laborato, Counciero Contract Science Short - MJ, Aug Types and Science Groups 13,96,37 26,480,001

Racervanies -ACCOUNTS
ACCOUNTS
ACC Property Free Building and Improvements

Construction to progress Other debits:
Assum precises for debt service
Assum to be provided for testiments of garantic Angust to be provided \$40,000,000

# LAMSTEE HASSE KDOOL BOND Laftgelies, Landstee Contract Storms (feet - HI) time tiggs and Annual Storms (continued) Ann. 31, 1997

|                                | Second     | Special<br>Special<br>Special | i tesi basa<br>Jesi<br>Jeretia | TRACTAL<br>DISSESSE. |
|--------------------------------|------------|-------------------------------|--------------------------------|----------------------|
| CHECUTER, DECIT MR STAR DESITS |            |                               |                                |                      |
|                                |            |                               | 4 .                            |                      |
|                                |            |                               |                                | 209,735              |
|                                |            | 12,424                        |                                | 20,20                |
|                                |            |                               |                                |                      |
|                                |            |                               |                                |                      |
|                                |            |                               |                                |                      |
|                                | WL/N       | CMS.189                       |                                |                      |
|                                | 65.700     |                               |                                |                      |
|                                |            |                               |                                |                      |
|                                | 4,775,188  |                               |                                |                      |
|                                | 17,500     |                               |                                |                      |
|                                |            |                               |                                |                      |
|                                |            |                               |                                |                      |
|                                |            |                               |                                |                      |
|                                |            |                               |                                |                      |
|                                |            |                               |                                |                      |
|                                |            |                               |                                |                      |
| Not transition                 | 19,883,638 | 32138                         |                                | <u>⊐366,88</u>       |
|                                |            |                               |                                |                      |
|                                |            |                               |                                |                      |
|                                |            |                               |                                |                      |
|                                |            |                               |                                |                      |
|                                | 1,111,400  |                               |                                |                      |
|                                |            |                               |                                |                      |
|                                |            |                               |                                |                      |
|                                |            |                               | 7,58,50                        | 15,000,00            |
| hatel equity and other cradits |            |                               |                                |                      |
|                                |            |                               |                                |                      |
|                                |            |                               |                                |                      |
| NOW, LINESTITION, CHIEFY       | 94,194,010 | 80,500,000                    | 17,544,560                     | \$60,113,102         |

| 1 11.321  |            |               |           | 6 1.001.000               | 1 2.00.17   |
|-----------|------------|---------------|-----------|---------------------------|-------------|
|           |            |               | 1.1       | 310,488                   |             |
|           |            |               |           | 7.430,377                 | 100,41      |
| 2,46,762  |            |               |           |                           | 1000        |
|           |            |               |           | 100                       | 5,000,10    |
|           | 1,441,340  |               |           | 1,190,670                 | 1,00,77     |
| 1,819,419 | 1,101,30   |               |           |                           |             |
|           |            |               |           |                           |             |
|           |            |               | 4,770,000 | A10.00                    | 4.70.0      |
|           |            |               |           |                           |             |
|           |            |               |           |                           |             |
|           |            |               |           |                           | 25          |
| LANE      | 75,864,000 |               | 3135.65   | - 東部領                     | 38300.20    |
| 0.00      |            | 191,000,586   |           | 101, 800, 550<br>103, 577 | 133,545.76  |
|           | 20,800     |               |           | 74,778,971                | 25, 195, 50 |
|           | SI, NO     |               |           | 14,60,78                  | 10,000,00   |
|           |            |               |           |                           |             |
| 48.00     |            | 100,000,000   |           | 1000                      | 1888        |
|           |            | \$150,861,389 | 95 NO. 25 | 6710-202-2M               | 609,000,00  |