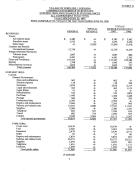

# VILLAGE OF BOBILINE LOCASIANA COMMEND BALANCE SHEET ALL PUND THES AND ACCOUNT OFFICE'S ENE SO, 1992 WITH COMPARATIVE TOTALS FOR THE FEAR ENGINEENESS. 1998

|                                    | GOVIED    | MENTA |
|------------------------------------|-----------|-------|
|                                    |           | SPE   |
|                                    |           | REVI  |
|                                    | CENERAL   |       |
| ASSETS                             |           |       |
| Current Assets:                    |           |       |
| Cash and Cash liquivalents         | \$ 34,835 | 5     |
| (Kerceivaltiles)                   |           |       |
| Castomer billings                  | -6-       |       |
| Transhipe taxes                    | 400       |       |
| Due from other preventient units   | 1,122     |       |
| Restricted Assets:                 |           |       |
| Cash and cash equivalents          | -0.       |       |
| Investments                        | -0.       |       |
| General Fixed Americ               | 4         |       |
| Property, Plant, and Equipment     | -0-       |       |
| Accommissed Degreeigner            |           |       |
|                                    | 36,329    |       |
|                                    |           |       |
| LIANUITIES AND FUND EQUITY         |           |       |
|                                    |           |       |
| Accounts penelle                   | 23,999    |       |
| Payred tunco psychie               | 1,528     |       |
| Customer deposits                  | -0        |       |
| Total liabilities                  | 25,267    |       |
| 2000000000                         |           |       |
| Fund Equity:                       |           |       |
| Countbased capital                 | -0-       |       |
| Investment in control fixed assets | -0-       |       |
| Ectained comines                   |           |       |
| Reserved for appropriate           | -0-       |       |
|                                    |           |       |

Fand Balance: Uncoursed - undesignated Total fand rousits

Total Inhibites and feed equity

See accompanying notes and accountent's report.

\_11,072 \_\_8,789 \_36,339 \_\_8,789

EXHIBIT A

TOTALS

|      | TYPES    | CRO | AL FIXED |   | MIMOR             | ANDUI | 4                 |
|------|----------|-----|----------|---|-------------------|-------|-------------------|
| ENTE | RPRISE   | A8  | 8115     |   | 1997              |       | 1996              |
| 5    | 4,894    | 5   | -0-      | 8 | 47,330            | 8     | 69,571            |
|      | 362      |     | -0-      |   | 762               |       | 363               |
|      | -0-      |     | -0-      |   | 466               |       | 599               |
|      | -0-      |     | -4-      |   | 2,281             |       | 638               |
|      | 955      |     | 4-       |   | 955               |       | 865               |
|      | 11,760   |     | -0-      |   | 10,790            |       | 10,243            |
|      | -0-      |     | 88,197   |   | 88,197            |       | 66,937            |
|      | 497,549  |     | -0-      |   | 497,549           |       | 497,549           |
|      | (59,335) |     | -4       | _ | (99,535)          | -     | 39,533)           |
| -    | 415,375  |     | . 88,197 | - | 518,790           | -     | 557,134           |
|      | 0        |     | 0        |   | 23,599<br>1,328   |       | 1,004             |
|      | 955      |     |          |   | 555               |       | 865               |
| _    | 955      |     | - 0      |   | 26.222            |       | 2,846             |
|      |          |     |          |   | ALAM.             |       | 2,000             |
|      | 497,299  |     | -0-      |   | 497,299           |       | 697.299           |
|      | -0-      |     | \$8,197  |   | 88,197            |       | 66,537            |
|      | 10,760   |     | -0-      |   | 11,360            |       | 19,240            |
|      | (93,639) |     | -0-      |   | (99.639)          |       | (87,388)          |
| =    | 414,422  |     | B.197    |   | 19,851<br>522,478 |       | 67,269<br>554,348 |
|      | 415,333  |     | 88,197   |   | 548,700           |       | 557,194           |

ACCOUNT

PROPRIETARY

| COMBINITION OF STREET   | GO GO ROBEL NO TOP TO STATEMENT SO FOR TO STAT | OFFICE AND S       | 1996               |
|-------------------------|--------------------------------------------------------------------------------------------------------------------------------------------------------------------------------------------------------------------------------------------------------------------------------------------------------------------------------------------------------------------------------------------------------------------------------------------------------------------------------------------------------------------------------------------------------------------------------------------------------------------------------------------------------------------------------------------------------------------------------------------------------------------------------------------------------------------------------------------------------------------------------------------------------------------------------------------------------------------------------------------------------------------------------------------------------------------------------------------------------------------------------------------------------------------------------------------------------------------------------------------------------------------------------------------------------------------------------------------------------------------------------------------------------------------------------------------------------------------------------------------------------------------------------------------------------------------------------------------------------------------------------------------------------------------------------------------------------------------------------------------------------------------------------------------------------------------------------------------------------------------------------------------------------------------------------------------------------------------------------------------------------------------------------------------------------------------------------------------------------------------------------|--------------------|--------------------|
| Sente                   | CENERAL                                                                                                                                                                                                                                                                                                                                                                                                                                                                                                                                                                                                                                                                                                                                                                                                                                                                                                                                                                                                                                                                                                                                                                                                                                                                                                                                                                                                                                                                                                                                                                                                                                                                                                                                                                                                                                                                                                                                                                                                                                                                                                                        | SPECIAL<br>REVENUE | MEMORANDIA<br>1997 |
| Gaseline                | 2,023                                                                                                                                                                                                                                                                                                                                                                                                                                                                                                                                                                                                                                                                                                                                                                                                                                                                                                                                                                                                                                                                                                                                                                                                                                                                                                                                                                                                                                                                                                                                                                                                                                                                                                                                                                                                                                                                                                                                                                                                                                                                                                                          | 220                | 220                |
| Moving                  |                                                                                                                                                                                                                                                                                                                                                                                                                                                                                                                                                                                                                                                                                                                                                                                                                                                                                                                                                                                                                                                                                                                                                                                                                                                                                                                                                                                                                                                                                                                                                                                                                                                                                                                                                                                                                                                                                                                                                                                                                                                                                                                                | 1.725              | 3.768              |
| Overlay expense         | 12,681                                                                                                                                                                                                                                                                                                                                                                                                                                                                                                                                                                                                                                                                                                                                                                                                                                                                                                                                                                                                                                                                                                                                                                                                                                                                                                                                                                                                                                                                                                                                                                                                                                                                                                                                                                                                                                                                                                                                                                                                                                                                                                                         | 4                  | 72,681             |
| Repairs and maintenance | 6,517                                                                                                                                                                                                                                                                                                                                                                                                                                                                                                                                                                                                                                                                                                                                                                                                                                                                                                                                                                                                                                                                                                                                                                                                                                                                                                                                                                                                                                                                                                                                                                                                                                                                                                                                                                                                                                                                                                                                                                                                                                                                                                                          |                    | 6,517              |