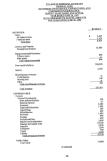

#### VILLAGE OF ROBELINE, LOUISIANU GENERAL FUND COMPARATIVE BALANCE SHIPETS FUNE 30, 1997 AND 1996

| ASSETS:                         | 1997     | 1996    |
|---------------------------------|----------|---------|
| Coth and Coth Equivalents       | 5 34,816 | \$ 66.1 |
| Receivables:                    |          |         |
| Finechise toses                 | 401      | 3       |
| Due from other generation units | 1,122    |         |
| Yotal assets                    | 35,339   | 55,4    |
|                                 |          |         |
| LIANUTES AND PUND BALANCES      |          |         |

Lishlities: Accounts payable

 Fund Balance:
 Fund balance - unreserved - underignated
 11,072
 65,136

 Total liabilities and fund balances
 36,332
 66,467

| ACTUAL                                                                                                                                                                                                | VANLANCE<br>FAVORABLE<br>EDITATIONARIES                                                                                                                | 1996<br>—ACTUAL                         |
|-------------------------------------------------------------------------------------------------------------------------------------------------------------------------------------------------------|--------------------------------------------------------------------------------------------------------------------------------------------------------|-----------------------------------------|
| 1 OB<br>122<br>138                                                                                                                                                                                    | \$ 922<br>(3.09%)<br>(0.11%)                                                                                                                           | 5 3,402<br>5,406<br>6,916               |
| 13,259                                                                                                                                                                                                | (2,341)                                                                                                                                                | 13,239                                  |
| 1,007<br>4,691<br>3,698                                                                                                                                                                               | 4,693<br>4,693                                                                                                                                         | 130<br>130                              |
| 133,543                                                                                                                                                                                               | (12,411)                                                                                                                                               | 109,983                                 |
| 3,348                                                                                                                                                                                                 | (1,182)                                                                                                                                                | 521                                     |
| 59<br>1,162<br>1,662<br>1,662                                                                                                                                                                         | 419<br>(190<br>140<br>140<br>1400                                                                                                                      |                                         |
| 962<br>133<br>385<br>468<br>41<br>532<br>1,440<br>596<br>2,90<br>13,00<br>11,00<br>60<br>61<br>2,00<br>60<br>61<br>2,00<br>61<br>61<br>61<br>61<br>61<br>61<br>61<br>61<br>61<br>61<br>61<br>61<br>61 | (G))<br>(1)19<br>(1)19<br>(4)<br>(4)<br>(4)<br>(4)<br>(4)<br>(4)<br>(2)<br>(1)11<br>(2)<br>(2)<br>(2)<br>(2)<br>(2)<br>(2)<br>(2)<br>(2)<br>(2)<br>(2) | \$\\\\\\\\\\\\\\\\\\\\\\\\\\\\\\\\\\\\\ |
| 15,639                                                                                                                                                                                                | 1856                                                                                                                                                   |                                         |