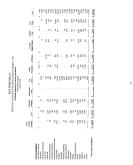

## NOTE 2 - INTERFUND RECEIVABLE AND PAYABLES

|                                     | Interfered<br>Receivables | Inscribed<br>Digables |  |
|-------------------------------------|---------------------------|-----------------------|--|
| General Pond, Net                   | \$ 6,497                  | \$                    |  |
| Special Revenue Funds:              |                           |                       |  |
| Verson Technical Assistance         |                           | 2,339                 |  |
| Economic Development Administration |                           | 985                   |  |
| Intermediary Relending              | 45.911                    |                       |  |
| Kost House                          | -                         | 5,391                 |  |
| Emergise Zenes                      | 1.600                     |                       |  |
| Between                             |                           | 606                   |  |
| Pederal Procurement                 | work.                     | 11,792                |  |
| Avoyelles Responsionment            | 559                       |                       |  |
| Solid Waste                         | 444                       | 23,637                |  |
| Empowerment Zones                   |                           |                       |  |
|                                     |                           |                       |  |

## NOTE 3 - GENERAL FIXED ASSETS A summer of the changes in General Fixed Assets for the year are as follows:

|                                                  | Dataseco<br>June 26, 1997 | Attion   | Disposith | Balance<br>January, 1918 |  |
|--------------------------------------------------|---------------------------|----------|-----------|--------------------------|--|
| uilding and Land<br>Stop Furnisher and Equipment | \$1,414,358<br>66,228     | 1,560    | 21,305    | 8 1,514,518<br>30,482    |  |
| Total                                            | \$1,180,555               | \$.3,565 | \$.25,509 | \$.3,553,609             |  |
|                                                  |                           |          |           |                          |  |