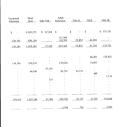

CHOOL BOARD Doubleselle, London

COMMINING STATEMENT OF PETYINGS, EXPENDITURES AND CHANGES IN PERSONAL ACCESS
YEAR ENGINE JUNE 29, 1999

|                                                                   | _7041_    | Tide NI. | Special<br>Dispution | .Trai.IV |
|-------------------------------------------------------------------|-----------|----------|----------------------|----------|
| BEVENUEN<br>Local seasons<br>Other                                | , .       | s -      | s -                  |          |
| State and federal sources:<br>Other state support<br>Federal pumb | 2,868,818 | _25,494  | _680,120             | 28,395   |
| TOTAL RESTNUES                                                    | 2,064,514 | 19,464   | 655,174              | 38,396   |

| Section | Sect

I DISAM





# ASCUNCTON PARISH SCHOOL BOARD

SPECIAL REVENUE WINDS OTTAGE SEMENTED PLANTS
OF OF REVENUES, EXPENDITURES AND CHANGES IN FUND BALANCES

| Berline       | Stanting | tutus Toddler | Total |
|---------------|----------|---------------|-------|
| Independence. | Print.   | Child South   | 1996  |

| EXECUTES Local sources Other State and federal sources Other state support Federal grants | 5 274<br>90,863 | 5 .     | s -   | \$ 200,536<br>\$14,323<br>\$,139,597 |
|-------------------------------------------------------------------------------------------|-----------------|---------|-------|--------------------------------------|
| TOTAL REVENUES                                                                            | 81,137          | _54,482 | 4,599 | 5,225,796