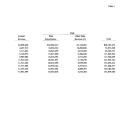

| Provenue Sources            | Arosett       | of Yoral | From 1995     | Decreas |
|-----------------------------|---------------|----------|---------------|---------|
| Parish Sources:             |               |          |               |         |
|                             | ± 13,720,966  |          |               | 5,441   |
| Solos Taxos                 | 39,461,682    |          | 3,137,428     | 8.64    |
|                             |               |          |               |         |
| Roresia, Leases & Royaltica |               |          |               |         |
|                             |               |          |               |         |
| Total Parish Sources        | 5.02.202.602  | 41.41%   | \$4,514,021   | 6.23    |
| State Sources:              |               |          |               |         |
|                             |               |          |               |         |
|                             |               | 2.71     | (2,285,092)   |         |
| Total State Sources         | 362.000.403   | 47.53%   | 1. (\$52,531) | (1.22)  |
| Federal Sources             | ± 15,001,600  | .11.00%  | 5 487,241     | 3.14    |
| TOTAL REVENUES              | \$145,001,704 | 100.00%  | 54,219,453    | 2.991   |

At velocin and sales took provide the major person of local parish reviews. At velocines tooks aboved a result increase here if the content is took served a result increase here if the price and increase sales for inscrease of 0.64% is attributable to expendition of the local economy over the pion served. The School force ordered to serve on led propose selection. The memorim served is served to the school served to the propose served to the propose served to the content of the school served to the school served to the school served to the school served proposes. This representation is due to accessful to the of School Served proposes. This representation is the school served to the school served proposes. This representation is the school served to the school served proposes. This representation is the school served to the school served proposes. This representation is the school served to the school served proposes. This representation is the school served to the school served to

State revenue sources continue to provide about pro-half of the total Operamental Fund Type Revenue. Total state revenue has decreased 1.32 percent programs directed toward disolverraged students.

The following achedule presents a summary of General Fund, Special Revenue Funds, Debt Service Funds, Capital Projects Funds and Expendable Trust Funds available for the fiscal way ended June 30, 1986, and the representant of increasing