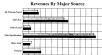

### GOVERNMENTAL FUND TYPES - EXPENDITURES

| Expenditures        | fasua        | Persons<br>of Total | Decresso<br>Decresso<br>from 1995 | Perce<br>tros<br>(Dace |
|---------------------|--------------|---------------------|-----------------------------------|------------------------|
| Instructions        |              |                     |                                   |                        |
|                     |              |                     | \$1,901,105                       |                        |
|                     |              |                     |                                   |                        |
|                     |              |                     |                                   |                        |
|                     | 2.919.923    |                     |                                   | 4.                     |
| Total Instruction   | 2 82 816 584 | 53.70%              | 12,427,523                        | 4.                     |
| Comment Constitutes |              |                     |                                   |                        |

1 5,599,362 India copput Constition & Maint, of Plant \$24,166 \_50

5.21% Food Services 8.182.900 -34 8.16 5.88% \$154,204,894 100,00% \$11,320,592

increase was attributable to an increase in facilities acquisition and construction. This

# Expenditures By Major Category

**1995-1996** 

General Luci Epilence, The fund belonce of the General Fund increased from 1666 for sentiments of the 116,39,325. Of this social fund balance, 14,062,275 in resolution of the sentiments, consideration, and of the consideration of the consid