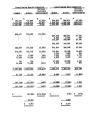

| Provenue Sources            | Arosett       | of Yoral | From 1995     | Decreas |
|-----------------------------|---------------|----------|---------------|---------|
| Parish Sources:             |               |          |               |         |
|                             | ± 13,720,966  |          |               | 5,441   |
| Solos Taxos                 | 39,461,682    |          | 3,137,428     | 8.64    |
|                             |               |          |               |         |
| Roresia, Leases & Royaltica |               |          |               |         |
|                             |               |          |               |         |
| Total Parish Sources        | 5.02.202.602  | 41.41%   | \$4,514,021   | 6.23    |
| State Sources:              |               |          |               |         |
|                             |               |          |               |         |
|                             |               | 2.71     | (2,285,092)   |         |
| Total State Sources         | 362.000.403   | 47.53%   | 1. (\$52,531) | (1.22)  |
| Federal Sources             | ± 15,001,600  | .11.00%  | 5 487,241     | 3.14    |
| TOTAL REVENUES              | \$145,001,704 | 100.00%  | 54,219,453    | 2.991   |