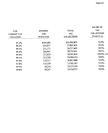

### GOVERNMENTAL FUND TYPES - EXPENDITURES

| Expenditures        | fasua        | Persons<br>of Total | Decresso<br>Decresso<br>from 1995 | Perce<br>tros<br>(Dace |
|---------------------|--------------|---------------------|-----------------------------------|------------------------|
| Instructions        |              |                     |                                   |                        |
|                     |              |                     | \$1,901,105                       |                        |
|                     |              |                     |                                   |                        |
|                     |              |                     |                                   |                        |
|                     | 2.919.923    |                     |                                   | 4.                     |
| Total Instruction   | 2 82 816 584 | 53.70%              | 12,427,523                        | 4.                     |
| Comment Constitutes |              |                     |                                   |                        |

1 5,599,362 India copput Constition & Maint, of Plant \$24,166 \_50

5.21% Food Services 8.182.900 -34 8.16 5.88% \$154,204,894 100,00% \$11,320,592

increase was attributable to an increase in facilities acquisition and construction. This