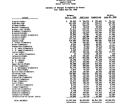

### LAWRITE PARTIE ECKN. Blodd Lafsysto, Jackston continued declared theat - All, fund hyper and Account brage park St., 1996.

|                         | - Separal | Media: | _ander  | Antion.   |
|-------------------------|-----------|--------|---------|-----------|
| MEETS AND STREE SORTING |           |        |         |           |
|                         |           |        |         |           |
|                         |           |        |         |           |
|                         |           |        |         |           |
| Asceluation :           |           |        |         |           |
|                         | 5,879     |        |         |           |
|                         | 7,494,296 |        | 207,203 |           |
|                         |           |        | 507,213 | 1,275,710 |
|                         |           |        |         |           |
|                         |           | 1,400  |         | 7,CM      |
|                         |           |        |         |           |
|                         |           | 20,01  |         |           |
|                         |           |        |         |           |
|                         |           |        |         |           |
|                         |           |        |         |           |
| Contraction in progress |           |        |         |           |
|                         |           |        |         |           |
|                         |           |        |         |           |
|                         |           |        |         |           |
|                         |           |        |         |           |

 | Column | C

#### LAURETT MATER SCHOOL BARN LATACTOR, LANGIANE Combined Serieus Steet - M.S. June Types and Assesse Greek (Carolinado June 26, 1986)

|                                      | Section 150 Long Section |           |             | NOTE:       |
|--------------------------------------|--------------------------|-----------|-------------|-------------|
|                                      | -Beneral-                | turbout   | Marries     | - fraisce   |
| LIGHTER, SWITT HE STATE DESCRIP      |                          |           |             |             |
| Chald I I Chai                       | 1 86,75                  |           |             |             |
|                                      |                          |           |             |             |
|                                      |                          |           |             |             |
|                                      |                          |           |             |             |
| Claims payable                       | 948, 943                 | 4,131,340 |             | 700,011     |
|                                      |                          |           |             |             |
|                                      |                          |           |             |             |
|                                      | .07/25                   |           |             |             |
| Paper Pin                            |                          |           |             |             |
|                                      |                          |           |             |             |
|                                      |                          |           |             |             |
|                                      |                          |           |             |             |
| Company of Manager payable           | 30,000,000               | 3,100,00  |             |             |
|                                      |                          |           |             |             |
| and by committee and other assettee. |                          |           |             |             |
|                                      |                          |           |             |             |
|                                      |                          |           |             |             |
|                                      | 4,000,375                | 16,391    | Y, 908, 865 | 8,779,996   |
| Section 1995                         | 5,00,00                  |           |             | 8,879,881   |
|                                      | -11-223-536              |           |             |             |
| fates, was the and other credita.    |                          |           |             | 35,161,227  |
| THE LIBERTIES, SWITE, MR SHIP BRIDE  |                          |           | 67,700,003  | 871,867,655 |
|                                      |                          |           |             |             |
|                                      |                          |           |             |             |
|                                      |                          |           |             |             |
|                                      |                          |           |             |             |
|                                      |                          |           |             |             |