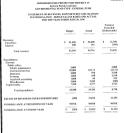

| JUNES800                                                       | D FIRST PROTI<br>Jackson Paris                                      | ECTION DE | STRUCT  | п     |                                | Statement : |
|----------------------------------------------------------------|---------------------------------------------------------------------|-----------|---------|-------|--------------------------------|-------------|
| ALL FEND<br>Contri                                             | TYPES AND<br>ned Balance S                                          | ACTOUNT ( | 1996    | *     |                                |             |
|                                                                | GOVERNMENTAL GROUP-<br>TIND GENERAL<br>GENERAL FOXED<br>FUND ASSETS |           | DIP-    |       |                                |             |
|                                                                |                                                                     |           | GENERAL |       | TOTAL<br>(MENCRANIUM<br>(DL.Y) |             |
| ASSETS AND OTHER DEBITS                                        |                                                                     |           |         |       |                                |             |
| Assets<br>Cook and such equivalents                            |                                                                     | 14426     | *       |       | 5                              | 14,636      |
| Accounts represented                                           |                                                                     |           |         |       |                                |             |
|                                                                |                                                                     | 6,565     |         |       |                                | 6,388       |
| Land, plant and equipment                                      |                                                                     |           |         | 4,517 |                                | 4,517       |
| TOTAL ASSETS                                                   | \$                                                                  | 21,014    |         | 4,677 |                                | 25,594      |
| LIAMBLEDES, EQUITY AND                                         |                                                                     |           |         |       |                                |             |
| OTHER CHEECES                                                  |                                                                     | NONE      |         | NONE  |                                | NONE        |
| Lishificies                                                    |                                                                     | NONE      |         | MONE  |                                | MATE        |
| Equity:<br>Insentment in general fixed assets<br>Found before: |                                                                     |           |         | 4,577 |                                | 4,517       |
| Thereserved - underland                                        |                                                                     | 25,004    |         |       |                                | 21,414      |
|                                                                |                                                                     | 21,014    |         | 4.577 |                                | 15,600      |
| Total Equity                                                   |                                                                     | 21,914    |         | 4,517 |                                | 20,000      |
| TOTAL LIABILITIES<br>AND FUND EQUITY                           |                                                                     | 21,814    | 5       | 4,977 | 8                              | 25,590      |