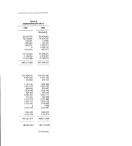

\$21,800,467 \$20,896,906

|                                     | Autor       | Accord      | Variance<br>Favorable<br>Shiftworable |  |  |
|-------------------------------------|-------------|-------------|---------------------------------------|--|--|
| REVENUES                            |             |             |                                       |  |  |
|                                     |             |             |                                       |  |  |
|                                     |             |             |                                       |  |  |
| Seles and itse Taxas<br>Other Taxas |             |             |                                       |  |  |
|                                     |             |             |                                       |  |  |
|                                     |             |             |                                       |  |  |
| Encorringone<br>Louison Scittments  |             |             |                                       |  |  |
|                                     |             |             |                                       |  |  |
|                                     |             |             |                                       |  |  |
|                                     |             |             |                                       |  |  |
|                                     |             |             |                                       |  |  |
|                                     |             |             |                                       |  |  |
| Faderal Seuroes                     |             |             |                                       |  |  |
| TOTAL REVENUES.                     | 891,662,294 | 811,912,772 | \$100,475                             |  |  |
| DPINOS PES                          |             |             |                                       |  |  |
|                                     |             |             |                                       |  |  |
|                                     |             |             |                                       |  |  |
|                                     |             |             |                                       |  |  |
|                                     |             |             |                                       |  |  |

|                                            | POTALE (Monocandum Engl |                      |                                              |  |  |  |
|--------------------------------------------|-------------------------|----------------------|----------------------------------------------|--|--|--|
|                                            | Bodget                  | Armel                | Mariance<br>Famoulable<br>(Addisconsibility) |  |  |  |
| THE REAL PROPERTY.                         |                         |                      |                                              |  |  |  |
|                                            |                         |                      |                                              |  |  |  |
|                                            |                         |                      |                                              |  |  |  |
|                                            |                         |                      |                                              |  |  |  |
|                                            |                         |                      |                                              |  |  |  |
|                                            |                         |                      |                                              |  |  |  |
|                                            |                         |                      |                                              |  |  |  |
|                                            |                         |                      |                                              |  |  |  |
|                                            |                         |                      |                                              |  |  |  |
|                                            |                         |                      |                                              |  |  |  |
|                                            |                         |                      |                                              |  |  |  |
|                                            | 1.096-027               | 1,109,894            | 29,227                                       |  |  |  |
| Futors Sources                             | 18,763,390              | 17,400,800           | (1,300,471)                                  |  |  |  |
| TOTAL PRIVEHEND                            | 903.154.677             | \$89,787,861         | 195,067,580                                  |  |  |  |
| DESCRIPTION                                |                         |                      |                                              |  |  |  |
|                                            |                         |                      |                                              |  |  |  |
|                                            |                         |                      |                                              |  |  |  |
|                                            | \$30,664,000            | \$35,990,647         | \$102.763<br>703.843                         |  |  |  |
|                                            |                         |                      |                                              |  |  |  |
|                                            |                         |                      |                                              |  |  |  |
|                                            | 1.000.773               | 2.351.345            | 0200.000                                     |  |  |  |
| Student Services                           |                         |                      |                                              |  |  |  |
| Inductional Staff Support                  | 2,042,018               | 2,580,638<br>796,300 | 1205                                         |  |  |  |
|                                            |                         |                      |                                              |  |  |  |
| School Administration<br>Standard Services | 1,483,462               | 5355569<br>635,636   | 103,905                                      |  |  |  |
|                                            |                         |                      |                                              |  |  |  |
| Central Services                           |                         |                      |                                              |  |  |  |
|                                            |                         |                      |                                              |  |  |  |
|                                            |                         |                      |                                              |  |  |  |
|                                            |                         |                      |                                              |  |  |  |
|                                            |                         |                      |                                              |  |  |  |
|                                            |                         |                      |                                              |  |  |  |
|                                            |                         |                      |                                              |  |  |  |
|                                            |                         |                      |                                              |  |  |  |
| tripped and their Charges                  | 85,01                   | 83,318               | (18,748                                      |  |  |  |
| TOTAL DIPOSOTATES                          | 807 NW 881              | 385.505.505          | 20 817 565                                   |  |  |  |