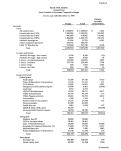

roperty.

253,000 peoples by promisedly not covering an interior rate of the per season, payment in 1,00 minors, which is sociated by an of rate and chaird mortgage.

As July 31, 1986 the Minoplet Event United and paid a deposit of \$25,980 threads the purchase of the Eventual Clarks. The interest of the mannership accessment with EV. 1. What health table for the

The Hospital continues to be regionable to make all principal and interest payments on the primitions must to Dr. Spilot K. Goupe, In a maniferation big & Iny, Inc. accorded a premissory row to be paid to 50. Sanks in Impair in the amount of 220-5% payable in acceptable jumpilisons of \$2,100, including principal and interview, derivagits Anguell 1, 1796.

# ST. CHARLES PARISH

Same of the control o

\$ 11,480,000

Fund balance



(Thirmship) A2 876 S eveno. 14.225. \_\_\_ 74.202 10 12.134 364,000 60,401

|