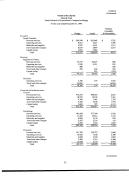

| 12                                           |               |                        |

\_\_



| Parish of S<br>General<br>Depth Submission of Expension |                  |         | Eader 5<br>Controols                  |
|---------------------------------------------------------|------------------|---------|---------------------------------------|
| The the year colour                                     | Noonbor 11, 1995 |         |                                       |
|                                                         | Sulps            | Annel   | Variance<br>Formable<br>(Understable) |
| Legal:<br>Forumed pervions                              | 5 31490          | 4 10.6% | 5 1404                                |
| Changing arrivan                                        | 9,179            | 15,000  | 1,133                                 |
| Operating survivors<br