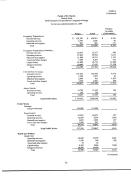

|                                                                |                          |            | Centraril               |
|                                                                |                          |            | p. minus)               |
| 55                                                             |                          |            |                         |
|                                                                |                          |            |                         |
|                                                                |                          |            |                         |
|                                                                |                          |            |                         |









| Doed Schools                                                                                                                                                                                                                     | th of St. Chartes<br>Several Fund<br>of Other Economics and<br>quant to Hudget<br>midral December 3 L. Hi |                                                                         |                                     |
|----------------------------------------------------------------------------------------------------------------------------------------------------------------------------------------------------------------------------------|-----------------------------------------------------------------------------------------------------------|-------