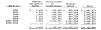

| -   |     | Jets Secto | 1.146.7 |                | - Tabliel Project fast tape |            |      |                                                                                                                                                                                                                                                                                                                                                                                                                                                                                                                                                                                                                                                                                                                                                                                                                                                                                                                                                                                                                                                                                                                                                                                                                                                                                                                                                                                                                                                                                                                                                                                                                                                                                                                                                                                                                                                                                                                                                                                                                                                                                                                                |      |        |
|-----|-----|------------|---------|----------------|-----------------------------|------------|------|--------------------------------------------------------------------------------------------------------------------------------------------------------------------------------------------------------------------------------------------------------------------------------------------------------------------------------------------------------------------------------------------------------------------------------------------------------------------------------------------------------------------------------------------------------------------------------------------------------------------------------------------------------------------------------------------------------------------------------------------------------------------------------------------------------------------------------------------------------------------------------------------------------------------------------------------------------------------------------------------------------------------------------------------------------------------------------------------------------------------------------------------------------------------------------------------------------------------------------------------------------------------------------------------------------------------------------------------------------------------------------------------------------------------------------------------------------------------------------------------------------------------------------------------------------------------------------------------------------------------------------------------------------------------------------------------------------------------------------------------------------------------------------------------------------------------------------------------------------------------------------------------------------------------------------------------------------------------------------------------------------------------------------------------------------------------------------------------------------------------------------|------|--------|
|     | Mt. | 60         | ei      | mater<br>mater |                             | _80ktN1_et |      | Factoria California Ca |      |        |
|     |     |            |         |                |                             |            |      |                                                                                                                                                                                                                                                                                                                                                                                                                                                                                                                                                                                                                                                                                                                                                                                                                                                                                                                                                                                                                                                                                                                                                                                                                                                                                                                                                                                                                                                                                                                                                                                                                                                                                                                                                                                                                                                                                                                                                                                                                                                                                                                                |      |        |
|     |     |            |         |                |                             |            |      |                                                                                                                                                                                                                                                                                                                                                                                                                                                                                                                                                                                                                                                                                                                                                                                                                                                                                                                                                                                                                                                                                                                                                                                                                                                                                                                                                                                                                                                                                                                                                                                                                                                                                                                                                                                                                                                                                                                                                                                                                                                                                                                                |      |        |
|     |     |            |         |                |                             |            |      |                                                                                                                                                                                                                                                                                                                                                                                                                                                                                                                                                                                                                                                                                                                                                                                                                                                                                                                                                                                                                                                                                                                                                                                                                                                                                                                                                                                                                                                                                                                                                                                                                                                                                                                                                                                                                                                                                                                                                                                                                                                                                                                                |      |        |
|     |     |            |         |                |                             | 49,917     |      | 69,999                                                                                                                                                                                                                                                                                                                                                                                                                                                                                                                                                                                                                                                                                                                                                                                                                                                                                                                                                                                                                                                                                                                                                                                                                                                                                                                                                                                                                                                                                                                                                                                                                                                                                                                                                                                                                                                                                                                                                                                                                                                                                                                         | ·    | 8,2991 |
|     |     |            |         |                | 1.0                         | 0.00       | 64   | 47, TN                                                                                                                                                                                                                                                                                                                                                                                                                                                                                                                                                                                                                                                                                                                                                                                                                                                                                                                                                                                                                                                                                                                                                                                                                                                                                                                                                                                                                                                                                                                                                                                                                                                                                                                                                                                                                                                                                                                                                                                                                                                                                                                         |      | 9,04   |
|     |     |            |         |                |                             |            |      |                                                                                                                                                                                                                                                                                                                                                                                                                                                                                                                                                                                                                                                                                                                                                                                                                                                                                                                                                                                                                                                                                                                                                                                                                                                                                                                                                                                                                                                                                                                                                                                                                                                                                                                                                                                                                                                                                                                                                                                                                                                                                                                                |      |        |
|     |     |            |         |                |                             |            |      |                                                                                                                                                                                                                                                                                                                                                                                                                                                                                                                                                                                                                                                                                                                                                                                                                                                                                                                                                                                                                                                                                                                                                                                                                                                                                                                                                                                                                                                                                                                                                                                                                                                                                                                                                                                                                                                                                                                                                                                                                                                                                                                                |      |        |
|     |     |            |         |                |                             |            |      |                                                                                                                                                                                                                                                                                                                                                                                                                                                                                                                                                                                                                                                                                                                                                                                                                                                                                                                                                                                                                                                                                                                                                                                                                                                                                                                                                                                                                                                                                                                                                                                                                                                                                                                                                                                                                                                                                                                                                                                                                                                                                                                                |      |        |
|     |     |            | 241     | 242            |                             |            |      |                                                                                                                                                                                                                                                                                                                                                                                                                                                                                                                                                                                                                                                                                                                                                                                                                                                                                                                                                                                                                                                                                                                                                                                                                                                                                                                                                                                                                                                                                                                                                                                                                                                                                                                                                                                                                                                                                                                                                                                                                                                                                                                                |      |        |
|     |     |            |         | 1.00           |                             | 0.56       |      | a sia                                                                                                                                                                                                                                                                                                                                                                                                                                                                                                                                                                                                                                                                                                                                                                                                                                                                                                                                                                                                                                                                                                                                                                                                                                                                                                                                                                                                                                                                                                                                                                                                                                                                                                                                                                                                                                                                                                                                                                                                                                                                                                                          |      |        |
|     | -   |            | 145     | E.LAN          |                             |            |      |                                                                                                                                                                                                                                                                                                                                                                                                                                                                                                                                                                                                                                                                                                                                                                                                                                                                                                                                                                                                                                                                                                                                                                                                                                                                                                                                                                                                                                                                                                                                                                                                                                                                                                                                                                                                                                                                                                                                                                                                                                                                                                                                |      | 2,4213 |
|     |     |            |         |                |                             | 2,00       | 1.10 |                                                                                                                                                                                                                                                                                                                                                                                                                                                                                                                                                                                                                                                                                                                                                                                                                                                                                                                                                                                                                                                                                                                                                                                                                                                                                                                                                                                                                                                                                                                                                                                                                                                                                                                                                                                                                                                                                                                                                                                                                                                                                                                                |      | 198    |
|     |     |            |         |                |                             | ÷          |      |                                                                                                                                                                                                                                                                                                                                                                                                                                                                                                                                                                                                                                                                                                                                                                                                                                                                                                                                                                                                                                                                                                                                                                                                                                                                                                                                                                                                                                                                                                                                                                                                                                                                                                                                                                                                                                                                                                                                                                                                                                                                                                                                |      |        |
|     |     |            |         |                |                             |            |      | 2,245                                                                                                                                                                                                                                                                                                                                                                                                                                                                                                                                                                                                                                                                                                                                                                                                                                                                                                                                                                                                                                                                                                                                                                                                                                                                                                                                                                                                                                                                                                                                                                                                                                                                                                                                                                                                                                                                                                                                                                                                                                                                                                                          | 0    | 199.   |
|     |     |            |         |                |                             |            |      | 7.405                                                                                                                                                                                                                                                                                                                                                                                                                                                                                                                                                                                                                                                                                                                                                                                                                                                                                                                                                                                                                                                                                                                                                                                                                                                                                                                                                                                                                                                                                                                                                                                                                                                                                                                                                                                                                                                                                                                                                                                                                                                                                                                          |      | -      |
|     |     |            |         |                |                             | 1,82       |      | 8,80                                                                                                                                                                                                                                                                                                                                                                                                                                                                                                                                                                                                                                                                                                                                                                                                                                                                                                                                                                                                                                                                                                                                                                                                                                                                                                                                                                                                                                                                                                                                                                                                                                                                                                                                                                                                                                                                                                                                                                                                                                                                                                                           | 111  | 200    |
|     |     |            | rin.    |                |                             |            |      |                                                                                                                                                                                                                                                                                                                                                                                                                                                                                                                                                                                                                                                                                                                                                                                                                                                                                                                                                                                                                                                                                                                                                                                                                                                                                                                                                                                                                                                                                                                                                                                                                                                                                                                                                                                                                                                                                                                                                                                                                                                                                                                                |      | -      |
|     |     |            |         | 100            |                             | 1.07       |      | 30                                                                                                                                                                                                                                                                                                                                                                                                                                                                                                                                                                                                                                                                                                                                                                                                                                                                                                                                                                                                                                                                                                                                                                                                                                                                                                                                                                                                                                                                                                                                                                                                                                                                                                                                                                                                                                                                                                                                                                                                                                                                                                                             |      | 28 -   |
|     |     |            |         |                |                             |            |      |                                                                                                                                                                                                                                                                                                                                                                                                                                                                                                                                                                                                                                                                                                                                                                                                                                                                                                                                                                                                                                                                                                                                                                                                                                                                                                                                                                                                                                                                                                                                                                                                                                                                                                                                                                                                                                                                                                                                                                                                                                                                                                                                |      |        |
|     |     |            |         |                |                             |            |      |                                                                                                                                                                                                                                                                                                                                                                                                                                                                                                                                                                                                                                                                                                                                                                                                                                                                                                                                                                                                                                                                                                                                                                                                                                                                                                                                                                                                                                                                                                                                                                                                                                                                                                                                                                                                                                                                                                                                                                                                                                                                                                                                |      |        |
|     |     |            |         |                |                             |            |      |                                                                                                                                                                                                                                                                                                                                                                                                                                                                                                                                                                                                                                                                                                                                                                                                                                                                                                                                                                                                                                                                                                                                                                                                                                                                                                                                                                                                                                                                                                                                                                                                                                                                                                                                                                                                                                                                                                                                                                                                                                                                                                                                |      |        |
| 144 | 144 | 10,        | 6       |                |                             |            |      |                                                                                                                                                                                                                                                                                                                                                                                                                                                                                                                                                                                                                                                                                                                                                                                                                                                                                                                                                                                                                                                                                                                                                                                                                                                                                                                                                                                                                                                                                                                                                                                                                                                                                                                                                                                                                                                                                                                                                                                                                                                                                                                                |      |        |
|     |     |            |         |                |                             |            |      |                                                                                                                                                                                                                                                                                                                                                                                                                                                                                                                                                                                                                                                                                                                                                                                                                                                                                                                                                                                                                                                                                                                                                                                                                                                                                                                                                                                                                                                                                                                                                                                                                                                                                                                                                                                                                                                                                                                                                                                                                                                                                                                                |      |        |
| 10  | -81 | 98.        | 17      | 100            | 4.79                        | L300       | -1.0 |                                                                                                                                                                                                                                                                                                                                                                                                                                                                                                                                                                                                                                                                                                                                                                                                                                                                                                                                                                                                                                                                                                                                                                                                                                                                                                                                                                                                                                                                                                                                                                                                                                                                                                                                                                                                                                                                                                                                                                                                                                                                                                                                | 1.84 |        |
|     |     |            |         |                |                             |            |      |                                                                                                                                                                                                                                                                                                                                                                                                                                                                                                                                                                                                                                                                                                                                                                                                                                                                                                                                                                                                                                                                                                                                                                                                                                                                                                                                                                                                                                                                                                                                                                                                                                                                                                                                                                                                                                                                                                                                                                                                                                                                                                                                |      |        |