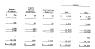

# DKB14

-Met.... - ADML Eddresold at . Interi - ALM 1.005.50 1.00.00 10.16.20 ALA. ..... 1,007,004 (1,206,000) 1.30.00 100.001 -1.05.99 \_\_\_\_\_\_ 445.22 1.10.00 \$1,000,000