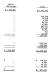

# DKB14

-Met.... - ADML Eddresold at . Interi - ALM 1.005.50 1.00.00 10.16.20 ALA. ..... 1,007,004 (1,206,000) 1.30.00 100.001 -1.05.99 \_\_\_\_\_\_ 445.22 1.10.00 \$1,000,000