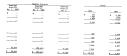

### EMELINE CHARGE OF REPAIRS AN EXPORTANT. BOLT TAM MELL MO ACAN. - EMERG, DELINA SPENZ, DEL EMELLA ME OFFICE PROJECT New TIPE New Table Income 27, 1990

|                                                                                  |                                          | Secol A                                                      | fertawar<br>Innordala               |                      | n lei ferner f            | veriener<br>lannelis      |
|----------------------------------------------------------------------------------|------------------------------------------|--------------------------------------------------------------|-------------------------------------|----------------------|---------------------------|---------------------------|
|                                                                                  | balant.                                  |                                                              | Conference (C)                      | Mari -               | Renard                    | 20-fewrolds)              |
|                                                                                  |                                          |                                                              |                                     |                      |                           |                           |
| Ref values<br>Selectores                                                         | \$ 5,00,00                               | 8.1,00,02                                                    | 4 10,321                            | 1,01,88              | \$ 2,565,760<br>2,765,713 | 4 DLAS                    |
| clearury and provide.                                                            | 908,101                                  | 505,240                                                      | 7,819                               |                      |                           |                           |
| Intergraphicated -<br>Paderial<br>Water<br>Particip                              | 97,441                                   | 90,592                                                       | 13,007                              | 1,20,28              | \$37,554                  | 100,000                   |
| stamportation<br>fund                                                            |                                          |                                                              |                                     | 104,802              | 10,000                    | 63,279                    |
|                                                                                  |                                          | 101.10P                                                      | 1.07                                | 10,80                | 266,178                   | 0,00                      |
| Bher<br>Bher                                                                     | 10,000                                   | 2,000                                                        | 12,267                              |                      | 5,156                     | 3,156                     |
| Free, sharpes, annahorism.<br>Fires and factoritanes.<br>Internal<br>Resolutions | 1,00<br>10,00<br>10,00<br>10,00<br>10,00 | 2,30<br>2,00<br>2,00<br>2,00<br>2,00<br>2,00<br>2,00<br>2,00 | 1,111<br>44,100<br>11,400<br>11,400 | 10.07<br>8.48<br>MAR |                           | 108<br>0.00<br>100<br>100 |
| Constitution<br>Exercise Operations -<br>Description and the second              |                                          |                                                              |                                     |                      |                           |                           |
|                                                                                  | 100.000                                  | 20, 40                                                       | 26,421                              |                      |                           |                           |
| events fait<br>Executive                                                         | 140,143<br>C9,475                        | 111,305                                                      | 2,547                               |                      |                           |                           |
| there and                                                                        | 107,538                                  | 8.05                                                         | 17,844                              |                      |                           |                           |
| address and<br>address of the                                                    | 548, 207<br>588, 123                     | 101,367<br>471,71*                                           | 8,113<br>27,100                     |                      |                           |                           |
| Public sofery<br>Public ents<br>Porth and wittane                                | 260,021<br>708,041<br>108,046            | 10.35                                                        | 12.01<br>14.01                      | 識證                   |                           | 10,000<br>0,000<br>0,000  |
| Subsex and respective                                                            | 100,520                                  | 96,584                                                       | 10,411                              | 481,721              | 825,226                   | 3,5%                      |
| brian ration lopers and<br>bracking<br>broader dischargers                       |                                          |                                                              |                                     | 413,021              | 01,110                    | 02,09                     |
| and ana turbance                                                                 | 20,112                                   | 186,03                                                       | 21,965                              | 632,679              | 361, 955                  | 10,65                     |
| built service<br>Capital outlay                                                  | 30,075                                   | 17,441                                                       | 10, Tel<br>07, Mel                  |                      |                           | 18.48                     |
| Total openetories                                                                | -3-36.124                                |                                                              |                                     | _2,16,6h             | -4,90,002                 | M_(65                     |

| -   |     | Jets Secto | 1.146.7 |                | - Tabliel Project fast tape |            |      |                                                                                                                                                                                                                                                                                                                                                                                                                                                                                                                                                                                                                                                                                                                                                                                                                                                                                                                                                                                                                                                                                                                                                                                                                                                                                                                                                                                                                                                                                                                                                                                                                                                                                                                                                                                                                                                                                                                                                                                                                                                                                                                                |      |        |
|-----|-----|------------|---------|----------------|-----------------------------|------------|------|--------------------------------------------------------------------------------------------------------------------------------------------------------------------------------------------------------------------------------------------------------------------------------------------------------------------------------------------------------------------------------------------------------------------------------------------------------------------------------------------------------------------------------------------------------------------------------------------------------------------------------------------------------------------------------------------------------------------------------------------------------------------------------------------------------------------------------------------------------------------------------------------------------------------------------------------------------------------------------------------------------------------------------------------------------------------------------------------------------------------------------------------------------------------------------------------------------------------------------------------------------------------------------------------------------------------------------------------------------------------------------------------------------------------------------------------------------------------------------------------------------------------------------------------------------------------------------------------------------------------------------------------------------------------------------------------------------------------------------------------------------------------------------------------------------------------------------------------------------------------------------------------------------------------------------------------------------------------------------------------------------------------------------------------------------------------------------------------------------------------------------|------|--------|
|     | Mt. | 60         | ei      | mater<br>mater |                             | _80ktN1_et |      | Factoria California Ca |      |        |
|     |     |            |         |                |                             |            |      |                                                                                                                                                                                                                                                                                                                                                                                                                                                                                                                                                                                                                                                                                                                                                                                                                                                                                                                                                                                                                                                                                                                                                                                                                                                                                                                                                                                                                                                                                                                                                                                                                                                                                                                                                                                                                                                                                                                                                                                                                                                                                                                                |      |        |
|     |     |            |         |                |                             |            |      |                                                                                                                                                                                                                                                                                                                                                                                                                                                                                                                                                                                                                                                                                                                                                                                                                                                                                                                                                                                                                                                                                                                                                                                                                                                                                                                                                                                                                                                                                                                                                                                                                                                                                                                                                                                                                                                                                                                                                                                                                                                                                                                                |      |        |
|     |     |            |         |                |                             |            |      |                                                                                                                                                                                                                                                                                                                                                                                                                                                                                                                                                                                                                                                                                                                                                                                                                                                                                                                                                                                                                                                                                                                                                                                                                                                                                                                                                                                                                                                                                                                                                                                                                                                                                                                                                                                                                                                                                                                                                                                                                                                                                                                                |      |        |
|     |     |            |         |                |                             | 49,917     |      | 69,999                                                                                                                                                                                                                                                                                                                                                                                                                                                                                                                                                                                                                                                                                                                                                                                                                                                                                                                                                                                                                                                                                                                                                                                                                                                                                                                                                                                                                                                                                                                                                                                                                                                                                                                                                                                                                                                                                                                                                                                                                                                                                                                         | ·    | 8,2991 |
|     |     |            |         |                | 1.0                         | 0.00       | 64   | 47, TN                                                                                                                                                                                                                                                                                                                                                                                                                                                                                                                                                                                                                                                                                                                                                                                                                                                                                                                                                                                                                                                                                                                                                                                                                                                                                                                                                                                                                                                                                                                                                                                                                                                                                                                                                                                                                                                                                                                                                                                                                                                                                                                         |      | 9,04   |
|     |     |            |         |                |                             |            |      |                                                                                                                                                                                                                                                                                                                                                                                                                                                                                                                                                                                                                                                                                                                                                                                                                                                                                                                                                                                                                                                                                                                                                                                                                                                                                                                                                                                                                                                                                                                                                                                                                                                                                                                                                                                                                                                                                                                                                                                                                                                                                                                                |      |        |
|     |     |            |         |                |                             |            |      |                                                                                                                                                                                                                                                                                                                                                                                                                                                                                                                                                                                                                                                                                                                                                                                                                                                                                                                                                                                                                                                                                                                                                                                                                                                                                                                                                                                                                                                                                                                                                                                                                                                                                                                                                                                                                                                                                                                                                                                                                                                                                                                                |      |        |
|     |     |            |         |                |                             |            |      |                                                                                                                                                                                                                                                                                                                                                                                                                                                                                                                                                                                                                                                                                                                                                                                                                                                                                                                                                                                                                                                                                                                                                                                                                                                                                                                                                                                                                                                                                                                                                                                                                                                                                                                                                                                                                                                                                                                                                                                                                                                                                                                                |      |        |
|     |     |            | 241     | 242            |                             |            |      |                                                                                                                                                                                                                                                                                                                                                                                                                                                                                                                                                                                                                                                                                                                                                                                                                                                                                                                                                                                                                                                                                                                                                                                                                                                                                                                                                                                                                                                                                                                                                                                                                                                                                                                                                                                                                                                                                                                                                                                                                                                                                                                                |      |        |
|     |     |            |         | 1.00           |                             | 0.56       |      | a sia                                                                                                                                                                                                                                                                                                                                                                                                                                                                                                                                                                                                                                                                                                                                                                                                                                                                                                                                                                                                                                                                                                                                                                                                                                                                                                                                                                                                                                                                                                                                                                                                                                                                                                                                                                                                                                                                                                                                                                                                                                                                                                                          |      |        |
|     | -   |            | 145     | E.LAN          |                             |            |      |                                                                                                                                                                                                                                                                                                                                                                                                                                                                                                                                                                                                                                                                                                                                                                                                                                                                                                                                                                                                                                                                                                                                                                                                                                                                                                                                                                                                                                                                                                                                                                                                                                                                                                                                                                                                                                                                                                                                                                                                                                                                                                                                |      | 2,4213 |
|     |     |            |         |                |                             | 2,00       | 1.10 |                                                                                                                                                                                                                                                                                                                                                                                                                                                                                                                                                                                                                                                                                                                                                                                                                                                                                                                                                                                                                                                                                                                                                                                                                                                                                                                                                                                                                                                                                                                                                                                                                                                                                                                                                                                                                                                                                                                                                                                                                                                                                                                                |      | 198    |
|     |     |            |         |                |                             | ÷          |      |                                                                                                                                                                                                                                                                                                                                                                                                                                                                                                                                                                                                                                                                                                                                                                                                                                                                                                                                                                                                                                                                                                                                                                                                                                                                                                                                                                                                                                                                                                                                                                                                                                                                                                                                                                                                                                                                                                                                                                                                                                                                                                                                |      |        |
|     |     |            |         |                |                             |            |      | 2,245                                                                                                                                                                                                                                                                                                                                                                                                                                                                                                                                                                                                                                                                                                                                                                                                                                                                                                                                                                                                                                                                                                                                                                                                                                                                                                                                                                                                                                                                                                                                                                                                                                                                                                                                                                                                                                                                                                                                                                                                                                                                                                                          | 0    | 199.   |
|     |     |            |         |                |                             |            |      | 7.405                                                                                                                                                                                                                                                                                                                                                                                                                                                                                                                                                                                                                                                                                                                                                                                                                                                                                                                                                                                                                                                                                                                                                                                                                                                                                                                                                                                                                                                                                                                                                                                                                                                                                                                                                                                                                                                                                                                                                                                                                                                                                                                          |      | -      |
|     |     |            |         |                |                             | 1,82       |      | 8,80                                                                                                                                                                                                                                                                                                                                                                                                                                                                                                                                                                                                                                                                                                                                                                                                                                                                                                                                                                                                                                                                                                                                                                                                                                                                                                                                                                                                                                                                                                                                                                                                                                                                                                                                                                                                                                                                                                                                                                                                                                                                                                                           | 111  | 200    |
|     |     |            | rin.    |                |                             |            |      |                                                                                                                                                                                                                                                                                                                                                                                                                                                                                                                                                                                                                                                                                                                                                                                                                                                                                                                                                                                                                                                                                                                                                                                                                                                                                                                                                                                                                                                                                                                                                                                                                                                                                                                                                                                                                                                                                                                                                                                                                                                                                                                                |      | -      |
|     |     |            |         | 100            |                             | 1.07       |      | 30                                                                                                                                                                                                                                                                                                                                                                                                                                                                                                                                                                                                                                                                                                                                                                                                                                                                                                                                                                                                                                                                                                                                                                                                                                                                                                                                                                                                                                                                                                                                                                                                                                                                                                                                                                                                                                                                                                                                                                                                                                                                                                                             |      | 28 -   |
|     |     |            |         |                |                             |            |      |                                                                                                                                                                                                                                                                                                                                                                                                                                                                                                                                                                                                                                                                                                                                                                                                                                                                                                                                                                                                                                                                                                                                                                                                                                                                                                                                                                                                                                                                                                                                                                                                                                                                                                                                                                                                                                                                                                                                                                                                                                                                                                                                |      |        |
|     |     |            |         |                |                             |            |      |                                                                                                                                                                                                                                                                                                                                                                                                                                                                                                                                                                                                                                                                                                                                                                                                                                                                                                                                                                                                                                                                                                                                                                                                                                                                                                                                                                                                                                                                                                                                                                                                                                                                                                                                                                                                                                                                                                                                                                                                                                                                                                                                |      |        |
|     |     |            |         |                |                             |            |      |                                                                                                                                                                                                                                                                                                                                                                                                                                                                                                                                                                                                                                                                                                                                                                                                                                                                                                                                                                                                                                                                                                                                                                                                                                                                                                                                                                                                                                                                                                                                                                                                                                                                                                                                                                                                                                                                                                                                                                                                                                                                                                                                |      |        |
| 144 | 144 | 10,        | 6       |                |                             |            |      |                                                                                                                                                                                                                                                                                                                                                                                                                                                                                                                                                                                                                                                                                                                                                                                                                                                                                                                                                                                                                                                                                                                                                                                                                                                                                                                                                                                                                                                                                                                                                                                                                                                                                                                                                                                                                                                                                                                                                                                                                                                                                                                                |      |        |
|     |     |            |         |                |                             |            |      |                                                                                                                                                                                                                                                                                                                                                                                                                                                                                                                                                                                                                                                                                                                                                                                                                                                                                                                                                                                                                                                                                                                                                                                                                                                                                                                                                                                                                                                                                                                                                                                                                                                                                                                                                                                                                                                                                                                                                                                                                                                                                                                                |      |        |
| 10  | -81 | 98.        | 17      | 100            | 4.79                        | L300       | -1.0 |                                                                                                                                                                                                                                                                                                                                                                                                                                                                                                                                                                                                                                                                                                                                                                                                                                                                                                                                                                                                                                                                                                                                                                                                                                                                                                                                                                                                                                                                                                                                                                                                                                                                                                                                                                                                                                                                                                                                                                                                                                                                                                                                | 1.84 |        |
|     |     |            |         |                |                             |            |      |                                                                                                                                                                                                                                                                                                                                                                                                                                                                                                                                                                                                                                                                                                                                                                                                                                                                                                                                                                                                                                                                                                                                                                                                                                                                                                                                                                                                                                                                                                                                                                                                                                                                                                                                                                                                                                                                                                                                                                                                                                                                                                                                |      |        |