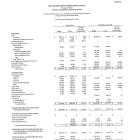

# 4 11737577747

The following is a numerory of probosined and levied ad substant taxon

|                                  | Authorized<br>Military | Lexicd |
|----------------------------------|------------------------|--------|
| Parisheids sourc                 |                        |        |
|                                  | 2.15                   | T.35   |
|                                  | 4.59                   | 4.90   |
|                                  |                        |        |
|                                  | 11.00                  | 30.60  |
| Read District No. 11 maintenance | 18.99                  | 10.90  |
|                                  | 18:00                  | 19.00  |
|                                  |                        |        |
|                                  | 10.51                  | 10.5   |
|                                  |                        |        |
|                                  | 5.76                   | 5.36   |
|                                  |                        | 6.40   |
|                                  | 5.16                   | 5.11   |
|                                  | 621                    | 6.2    |
|                                  | 5.88                   | 5.00   |
|                                  |                        | 400    |
| No. 7 marriemance                | 22.94                  | 22.9   |