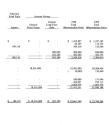

|                                                      |          | General Fund | Variance     |
|------------------------------------------------------|----------|--------------|--------------|
|                                                      | Budget   | _Acut        | (Unformitie) |
| Sazass (deficiency) of revenues<br>over expenditures | 8197,353 | 5556,824     | 1 199,471    |

2,000,202 Fund between at beginning of your

5 2 414 292 5 2 593 494 5 194 292 Trend balances at end of your

The accompanying seems are an integral part of this statement.

|                |            | Grand Date |                      |
|----------------|------------|------------|----------------------|
|                | Buler      | Artes      | Through<br>Shiftered |
|                |            |            |                      |
|                |            |            |                      |
|                |            |            |                      |
|                |            | \$ 821,509 |                      |
|                | 2,999,340  | 2,863,867  | 460                  |
|                | 184,880    | 283,552    | ( 3.30               |
|                | 13,490     | 13,400     | ć 9                  |
|                |            |            |                      |
|                |            |            |                      |
|                | 299,571    | 30,58      | ( 20,94)             |
|                |            |            |                      |
|                |            |            |                      |
|                |            |            |                      |
|                |            |            |                      |
|                |            |            |                      |
|                |            |            |                      |
|                |            |            |                      |
|                |            |            |                      |
| Total revision | 10,495,775 | 18,434,632 | H_M                  |
| Lucations      |            |            |                      |
|                |            |            |                      |
|                |            |            |                      |
|                | 4,346,968  | 4,339,686  | 1,33                 |
|                |            |            |                      |
|                |            |            |                      |
|                |            |            |                      |
|                |            | 566,675    |                      |
|                |            |            |                      |
|                |            |            |                      |
|                |            |            |                      |
|                |            |            |                      |
|                |            |            |                      |
|                |            |            |                      |
|                |            |            |                      |
|                |            |            |                      |
|                |            |            |                      |
|                |            | 9,873,299  |                      |