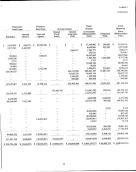

| Common | C

0000001 (000000 0000001 (000000

Total State of State

1100 TO 1100 T

Sector Se

31,004.03 91,004.03 191,004.03

STATEMENT OF CHANGES IN SET PLAN ASSETS. FOR THE YEAR EMBED DECEMBER 31, 1990

Date 6

Tunal contributions

Less inventment represen

Life insurance proceeds

PEND DALANCE RESERVED FOR

120,617 834

\$ 106605315 IND OF YOR

| 3 |                                                                            |
|---|----------------------------------------------------------------------------|
|   | CITY OF SEPTEMBER OF THE SEPTEMBER SEPTEMBER AND CHARGES IS THOU SALANDES. |
|   |                                                                            |