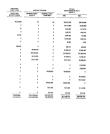

#### 1996 Series C

| 1997       | \$ -0-         | 6 6,833,695     | 5 6,833,695     |
|------------|----------------|-----------------|-----------------|
| 1998       | -0-            | 4,820,695       | 6,833,695       |
| 1999       | -0-            | 4,833,495       | 6,833,695       |
| 2000       | -0-            | 6,833,695       | 6,033,695       |
| 2001       | 290,000        | 6,822,695       | 7,223,695       |
| 2002-2011  | 123,495,000    | 122,429,020     | 245,125,520     |
| Total      | \$124,081,000  | 9135-107-525    | \$280,682,493   |
| As of Dece | mber 31, 1996, | the amounts ave | ilable for debt |

mervice and to be provided for were \$20,698,632 and \$150,886,368, respectively.