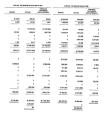

### MOTE 9 - Stanges in Osseral Loro-term Daht:

Special Tex Buses Series 199

The following is a summary of the bond transcations of the increa 1906 hands for the year ended December 31, 1996: Openial Tex Bands Device 1996:

Principal payment during the year (415.0

1990 6278.885.00

On Fairwary 13, 1396, the Asthority issued the Corries 1396 Goods solid comprises three (3) special tax more 1396 Goods solid comprises three (3) special tax more part of the Corried State (1300 per 1300 per 13

### NOTE 9 - Changes in Departs Long-term Debt, Continued:

The remaining debt service on the Series 1990 Boods is as

### 1996 Series & Principal Interest Total

| 1997      | 5 + D-      | 6 2,983,093  | 9 2,065,093 |
|-----------|-------------|--------------|-------------|
| 1998      | +6-         | 2,083,093    | 2,663,993   |
| 1999      | -9-         | 2,083,893    | 2,462,093   |
| 5110      | -9+         | 2,083,893    | 2,083,093   |
| 2001      | 3,105,000   | 2,663,093    | 5,188,093   |
| 2002+2011 | 39,932,600  | 11,752,753   | 82,722,753  |
| Total     | 543.035.000 | \$22 DAY 218 | *** *** *** |

### 1995 Stries\_b

|       | Principal.   | Interest    | 795a1       |
|-------|--------------|-------------|-------------|
| 1997  | \$ 2,075,600 | 6 692,411   | 9.3,567,411 |
| 1990  | 3,025,010    | 539,749     | 3,564,749   |
| 1990  | 3,110,033    | 373,979     | 2,563,979   |
| 2000  | 2,375,000    | 154,053     | .3,569,16   |
| Total | \$12,443,000 | \$1,888,202 | 524,200,202 |
|       |              |             |             |