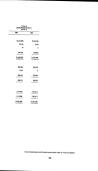

### NOTE 14 - MONTH Employees' Possion Plan, Continued:

Historical trend information for the possion plan is

|                              | 1333   | 1334  |
|------------------------------|--------|-------|
| Not accors available for     |        |       |
| heredits as a percentage     |        |       |
| of the pension benefit       |        |       |
| obligation applicable        |        |       |
|                              |        |       |
| employees                    | 32.299 | 33.00 |
| Full Forming limitation as a |        |       |
|                              |        |       |
|                              |        |       |
| compensation                 | 23.00% | 25.89 |
| Contributions by the         |        |       |
|                              |        |       |
| Authority to the permion     |        |       |
| plan so a percentage of      |        |       |
| the current compensation     |        |       |