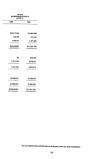

#### 1996 Series C

| 1997       | \$ -0-         | 6 6,833,695     | 5 6,833,695     |
|------------|----------------|-----------------|-----------------|
| 1998       | -0-            | 4,820,695       | 6,833,695       |
| 1999       | -0-            | 4,833,495       | 6,833,695       |
| 2000       | -0-            | 6,833,695       | 6,033,695       |
| 2001       | 290,000        | 6,822,695       | 7,223,695       |
| 2002-2011  | 123,495,000    | 122,429,020     | 245,125,520     |
| Total      | \$124,081,000  | 9135-107-525    | \$280,682,493   |
| As of Dece | mber 31, 1996, | the amounts ave | ilable for debt |

mervice and to be provided for were \$20,698,632 and \$150,886,368, respectively.