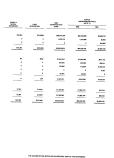

### 1996 Series & Principal Interest Total

| 1997      | 5 + D-      | 6 2,983,093  | 9 2,065,093 |
|-----------|-------------|--------------|-------------|
| 1998      | +6-         | 2,083,093    | 2,663,993   |
| 1999      | -9-         | 2,083,893    | 2,462,093   |
| 5110      | -9+         | 2,083,893    | 2,083,093   |
| 2001      | 3,105,000   | 2,663,093    | 5,188,093   |
| 2002+2011 | 39,932,600  | 11,752,753   | 82,722,753  |
| Total     | 543.035.000 | \$22 DAY 218 | *** *** *** |

### 1995 Stries\_b

|       | Principal.   | Interest    | 795a1       |
|-------|--------------|-------------|-------------|
| 1997  | \$ 2,075,600 | 6 692,411   | 9.3,567,411 |
| 1990  | 3,025,010    | 539,749     | 3,564,749   |
| 1990  | 3,110,033    | 373,979     | 2,563,979   |
| 2000  | 2,375,000    | 154,053     | .3,569,16   |
| Total | \$12,443,000 | \$1,888,202 | 524,200,202 |
|       |              |             |             |