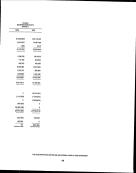

### 1996 Series & Principal Interest Total

| 1997      | 5 + D-      | 6 2,983,093  | 9 2,065,093 |
|-----------|-------------|--------------|-------------|
| 1998      | +6-         | 2,083,093    | 2,663,993   |
| 1999      | -9-         | 2,083,893    | 2,462,093   |
| 5110      | -9+         | 2,083,893    | 2,083,093   |
| 2001      | 3,105,000   | 2,663,093    | 5,188,093   |
| 2002+2011 | 39,932,600  | 11,752,753   | 82,722,753  |
| Total     | 543.035.000 | \$22 DAY 218 | *** *** *** |

### 1995 Stries\_b

|       | Principal.   | Interest    | 795a1       |
|-------|--------------|-------------|-------------|
| 1997  | \$ 2,075,600 | 6 692,411   | 9.3,567,411 |
| 1990  | 3,025,010    | 539,749     | 3,564,749   |
| 1990  | 3,110,033    | 373,979     | 2,563,979   |
| 2000  | 2,375,000    | 154,053     | .3,569,16   |
| Total | \$12,443,000 | \$1,888,202 | 524,200,202 |
|       |              |             |             |