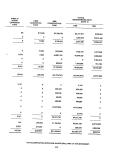

#### 1996 Series C

| 1997       | \$ -0-         | 6 6,833,695     | 5 6,833,695     |
|------------|----------------|-----------------|-----------------|
| 1998       | -0-            | 4,820,695       | 6,833,695       |
| 1999       | -0-            | 4,833,495       | 6,833,695       |
| 2000       | -0-            | 6,833,695       | 6,033,695       |
| 2001       | 290,000        | 6,822,695       | 7,223,695       |
| 2002-2011  | 123,495,000    | 122,429,020     | 245,125,520     |
| Total      | \$124,081,000  | 9135-107-525    | \$280,682,493   |
| As of Dece | mber 31, 1996, | the amounts ave | ilable for debt |

mervice and to be provided for were \$20,698,632 and \$150,886,368, respectively.