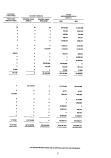

### 1996 Series & Principal Interest Total

| 1997      | 5 + D-      | 6 2,983,093  | 9 2,065,093 |
|-----------|-------------|--------------|-------------|
| 1998      | +6-         | 2,083,093    | 2,663,993   |
| 1999      | -9-         | 2,083,893    | 2,462,093   |
| 5110      | -9+         | 2,083,893    | 2,083,093   |
| 2001      | 3,105,000   | 2,663,093    | 5,188,093   |
| 2002+2011 | 39,932,600  | 11,752,753   | 82,722,753  |
| Total     | 543.035.000 | \$22 DAY 218 | *** *** *** |

### 1995 Stries\_b

|       | Principal.   | Interest    | 795a1       |
|-------|--------------|-------------|-------------|
| 1997  | \$ 2,075,600 | 6 692,411   | 9.3,567,411 |
| 1990  | 3,025,010    | 539,749     | 3,564,749   |
| 1990  | 3,110,033    | 373,979     | 2,563,979   |
| 2000  | 2,375,000    | 154,053     | .3,569,16   |
| Total | \$12,443,000 | \$1,888,202 | 524,200,202 |
|       |              |             |             |