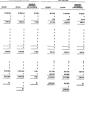

#### 1996 Series C

| 1997       | \$ -0-         | 6 6,833,695     | 5 6,833,695     |
|------------|----------------|-----------------|-----------------|
| 1998       | -0-            | 4,820,695       | 6,833,695       |
| 1999       | -0-            | 4,833,495       | 6,833,695       |
| 2000       | -0-            | 6,833,695       | 6,033,695       |
| 2001       | 290,000        | 6,822,695       | 7,223,695       |
| 2002-2011  | 123,495,000    | 122,429,020     | 245,125,520     |
| Total      | \$124,081,000  | 9135-107-525    | \$280,682,493   |
| As of Dece | mber 31, 1996, | the amounts ave | ilable for debt |

mervice and to be provided for were \$20,698,632 and \$150,886,368, respectively.