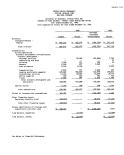

Televal 1 (perte)

| Channes and provides       | 350,500    | ritempen. |
|----------------------------|------------|-----------|
|                            |            |           |
|                            |            |           |
|                            |            |           |
|                            |            |           |
|                            |            |           |
|                            |            |           |
| Bher                       | PUMA       | 16,800    |
| fees, charges, commissions |            | 98,89     |
|                            |            |           |
|                            |            |           |
| Manifestor                 | - A0,565   |           |
| heat revenue               | -2,207,403 |           |
| Especial Experi            |            |           |
|                            |            |           |

260,714 560,400 671,000 Electrons Finance and administrative Public sales

1,649,431 1,669,431 Public yerks Colline and recreation from referencement and housing

Printed and printe - Bild Primary Service or or - Property -700 \* 2 att o X 100,65 10,66 \* 4,438,100 5.100, 464 1.01, 95 3,700, ma 347,300 3.09,66 60.5 -5.00.00 5.00.00 -01.00 -2.554,444 17,00,60 31,381,10 200 1.501,600 2.507,600 1,800,46 1,107,46 350,00 1,671,607 366,100 560,000 - 95,70 1 400 000 -2.007.000 .14.10Les J. Carrie