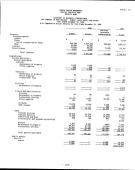

About to be provided for included of general.

| PAGE TON                           | Jackson Land         |                  | ni irees                     | chemicada<br>inici       |                          | Observed                             | de Desco                                  |
|------------------------------------|----------------------|------------------|------------------------------|--------------------------|--------------------------|--------------------------------------|-------------------------------------------|
| lessend.<br>Secular                | Town and<br>_ANDIOL_ | teneral<br>Itsed | Constal<br>Long-Farm<br>2004 | Primary                  | Corporate<br>Series      |                                      | _100                                      |
| 9 27%, 54A 1<br>290, 500<br>2, 647 | 17,800<br>00,800     | ٠.               | . :                          | 1 3.300,001<br>W.REP.600 | 1 2,610, Ma<br>1,360, M2 | 1 8,109,107<br>10,100,448<br>180,890 | 1 1 20 ( sa<br>1 4 30 ( sa<br>1 4 30 ( 50 |
|                                    |                      |                  |                              | 3,814,630                | 5,235, HF                | 13,309,148                           | 10,100,52                                 |
|                                    |                      |                  |                              |                          |                          |                                      |                                           |
| 25, 199                            |                      |                  |                              |                          |                          |                                      |                                           |
|                                    |                      |                  |                              | 111,481                  | 14,755                   | 14A,007<br>240,000                   | 200,44                                    |
|                                    |                      |                  |                              | 1, 134,308               | 199,493                  | 1,100,000                            | 100,00                                    |
|                                    |                      |                  |                              |                          |                          |                                      |                                           |
|                                    |                      |                  |                              |                          |                          |                                      |                                           |
|                                    |                      |                  |                              |                          |                          |                                      |                                           |
|                                    |                      |                  |                              |                          | 1,850,505                | 7,176,769                            | 2,121,111                                 |
|                                    |                      |                  |                              |                          |                          |                                      |                                           |
|                                    |                      |                  |                              | 10,402                   | F14,560                  | 367,569                              |                                           |
|                                    |                      |                  | 1,821,966                    | 1,6FCam                  | 4000                     | 1,481,311                            | 666,10                                    |
|                                    | _                    |                  | -1.69,569                    | -,1.495,508              | 161,653                  |                                      | .4.00.30                                  |
| LOSSINI                            | 1.30.70              | 62,42,01         | 13.50.00                     | MANUAL                   | BILDS-24                 | 100,401,57                           | Harry St                                  |