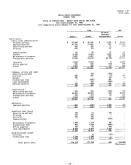

Televal 1 (perte)

| Channes and provides       | 350,500    | ritempen. |
|----------------------------|------------|-----------|
|                            |            |           |
|                            |            |           |
|                            |            |           |
|                            |            |           |
|                            |            |           |
|                            |            |           |
| Bher                       | PUMA       | 16,800    |
| fees, charges, commissions |            | 98,89     |
|                            |            |           |
|                            |            |           |
| Manifestor                 | - A0,565   |           |
| heat revenue               | -2,207,403 |           |
| Especial Experi            |            |           |
|                            |            |           |

260,714 560,400 671,000 Electrons Finance and administrative Public sales

1,649,431 1,669,431 Public yerks Colline and recreation from referencement and housing

Printed and printe - Bild Primary Service or or - Property -700 \* 2 att o X 100,65 10,66 \* 4,438,100 5.100, 464 1.01, 95 3,700, ma 347,300 3.09,66 60.5 -5.00.00 5.00.00 -01.00 -2.554,444 17,00,60 31,381,10 200 1.501,600 2.507,600 1,800,46 1,107,46 350,00 1,671,607 366,100 560,000 - 95,70 1 400 000 -2.007.000 .14.10Les J. Carrie