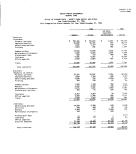

About to be provided for included of general.

| PAGE TON                           | Jackson Land         |                  | ni irees                     | chemicada<br>inici       |                          | Observed                             | de Desco                                  |
|------------------------------------|----------------------|------------------|------------------------------|--------------------------|--------------------------|--------------------------------------|-------------------------------------------|
| lessend.<br>Secular                | Town and<br>_ANDIOL_ | teneral<br>Itsed | Constal<br>Long-Farm<br>2004 | Primary                  | Corporate<br>Series      |                                      | _100                                      |
| 9 27%, 54A 1<br>290, 500<br>2, 647 | 17,800<br>00,800     | ٠.               | . :                          | 1 3.300,001<br>W.REP.600 | 1 2,610, Ma<br>1,360, M2 | 1 8,109,107<br>10,100,448<br>180,890 | 1 1 20 ( sa<br>1 4 30 ( sa<br>1 4 30 ( 50 |
|                                    |                      |                  |                              | 3,814,630                | 5,235, HF                | 13,309,148                           | 10,100,52                                 |
|                                    |                      |                  |                              |                          |                          |                                      |                                           |
| 25, 199                            |                      |                  |                              |                          |                          |                                      |                                           |
|                                    |                      |                  |                              | 111,481                  | 14,755                   | 14A,007<br>240,000                   | 200,44                                    |
|                                    |                      |                  |                              | 1, 134,308               | 199,493                  | 1,100,000                            | 100,00                                    |
|                                    |                      |                  |                              |                          |                          |                                      |                                           |
|                                    |                      |                  |                              |                          |                          |                                      |                                           |
|                                    |                      |                  |                              |                          |                          |                                      |                                           |
|                                    |                      |                  |                              |                          | 1,850,505                | 7,176,769                            | 2,121,111                                 |
|                                    |                      |                  |                              |                          |                          |                                      |                                           |
|                                    |                      |                  |                              | 10,402                   | F14,560                  | 367,569                              |                                           |
|                                    |                      |                  | 1,821,966                    | 1,6FCam                  | 4000                     | 1,481,311                            | 666,10                                    |
|                                    | _                    |                  | -1.69,569                    | -,1.495,508              | 161,653                  |                                      | .4.00.30                                  |
| LOSSINI                            | 1.30.70              | 62,42,01         | 13.50.00                     | MANUAL                   | BILDS-24                 | 100,401,57                           | Harry St                                  |