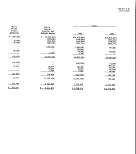

| Mining.      | Trust and<br>Assess | fine<br>fine<br>Mean |        | meral<br>or fam. | ,     | rimer    | Comment          | lemet              | in titile                |
|--------------|---------------------|----------------------|--------|------------------|-------|----------|------------------|--------------------|--------------------------|
| 1 10,541 5   |                     |                      |        |                  |       |          |                  |                    |                          |
|              |                     |                      |        |                  | .64   | an March | - Delta -        | - 200              | _96                      |
|              |                     |                      |        |                  |       | tican    | 4 2,995,534      | 4 5,790,000        | 12.00.00                 |
|              |                     |                      |        |                  |       |          |                  |                    |                          |
|              |                     |                      |        |                  |       |          | 27,760           |                    |                          |
|              |                     |                      |        |                  |       |          | ED 805<br>80,600 | 70,69              | 400, 810.<br>790, 625    |
|              |                     |                      |        |                  |       |          |                  |                    |                          |
|              |                     |                      |        |                  |       |          |                  |                    |                          |
|              | 9.19                |                      |        |                  |       |          | 20,00            | 111,381            |                          |
|              |                     |                      |        |                  |       |          |                  | 301,000<br>651,000 |                          |
|              |                     |                      |        |                  |       |          |                  | 5.0                | 49,460                   |
|              |                     |                      |        |                  |       | m.m.     |                  |                    |                          |
|              |                     |                      |        |                  |       |          | 35,500           |                    |                          |
|              |                     |                      |        |                  |       |          | 7,52             | 200, 124           |                          |
|              |                     |                      |        |                  |       |          |                  |                    | 101,001                  |
|              |                     |                      |        |                  |       | O 00     | 1,077,075        |                    |                          |
|              |                     |                      |        |                  |       |          | 753,420          | 1,011,00           |                          |
|              |                     |                      |        | 10,395           |       |          |                  |                    | 888, 447                 |
|              |                     |                      |        | 19,000           |       | (7),000  |                  | 4,475,000          | 200 Mar.                 |
|              |                     |                      |        |                  |       |          | 1,190,601        | 1,190,401          |                          |
|              |                     |                      |        |                  |       |          |                  |                    | 109,944                  |
|              |                     |                      |        |                  |       | 8.39     |                  |                    | 7,490,000                |
| _27,19s      |                     |                      |        |                  |       |          | -2.00            | 44.85              |                          |
|              |                     | -                    | -1.5   | 9,500            | -42   | 51.65    | -5.09,36         | -31.100.00         | _N.65,120                |
|              |                     |                      |        |                  |       |          | 19,400,140       | 9,49,44            |                          |
|              |                     | 20,619,616           |        |                  | 72,0  | N,XN     | 6,090,110        | 25,110,001         | 10,661,600<br>20,110,600 |
| 197,500      |                     |                      |        |                  |       | 17,800   | 80.00            |                    |                          |
|              |                     |                      |        |                  |       |          | 0.70,00          | 1,500,500          | 1,871,170                |
|              | 49,148              |                      |        |                  |       | 9,45     | 4,000            | 3,194,425          | 779,381                  |
|              |                     |                      |        |                  |       |          |                  |                    | 5,850,000                |
|              |                     |                      |        | -                | 22,0  |          | -1.114.257       |                    |                          |
| BARLING S. S | 6.10                | 22.882.5N            | 100    |                  | -44.0 |          | 34,000,30        | -NATLES            | 3.30.00                  |
| LINCON L     | N-38                | BLARES               | 1,1,22 | LARK             | MU    | 156.5    | B1.07.52         | 100,400,00         | 86,62,00                 |