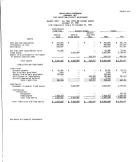

DESIGNATIVE STATEMENT Debid BLACT DRIT - ALL FOR THIS, ACCOUNT MOUNT NO MICKELLY PREMIETS CONTROL VALUE RECORDS D. FOR

the from third party persons investigated the country filed mosts, ret

About multiple to dot provide funds.

About to be provided for included of general.

| PAGE TON                           | Jackson Land         |                  | ni irees                     | chemicada<br>inici       |                          | Observed                             | de Desco                                  |
|------------------------------------|----------------------|------------------|------------------------------|--------------------------|--------------------------|--------------------------------------|-------------------------------------------|
| lessend.<br>Secular                | Town and<br>_ANDIOL_ | teneral<br>Itsed | Constal<br>Long-Farm<br>2004 | Primary                  | Corporate<br>Series      |                                      | _100                                      |
| 9 27%, 54A 1<br>290, 500<br>2, 647 | 17,800<br>00,800     | ٠.               | . :                          | 1 3.300,001<br>W.REP.600 | 1 2,610, Ma<br>1,360, M2 | 1 8,109,107<br>10,100,448<br>180,890 | 1 1 20 ( sa<br>1 4 30 ( sa<br>1 4 30 ( 50 |
|                                    |                      |                  |                              | 3,814,630                | 5,235, HF                | 13,309,148                           | 10,100,52                                 |
|                                    |                      |                  |                              |                          |                          |                                      |                                           |
| 25, 199                            |                      |                  |                              |                          |                          |                                      |                                           |
|                                    |                      |                  |                              | 111,481                  | 14,755                   | 14A,007<br>240,000                   | 200,44                                    |
|                                    |                      |                  |                              | 1, 134,308               | 199,493                  | 1,100,000                            | 100,00                                    |
|                                    |                      |                  |                              |                          |                          |                                      |                                           |
|                                    |                      |                  |                              |                          |                          |                                      |                                           |
|                                    |                      |                  |                              |                          |                          |                                      |                                           |
|                                    |                      |                  |                              |                          | 1,850,505                | 7,176,769                            | 2,121,111                                 |
|                                    |                      |                  |                              |                          |                          |                                      |                                           |
|                                    |                      |                  |                              | 10,402                   | F14,560                  | 367,569                              |                                           |
|                                    |                      |                  | 1,821,966                    | 1,6FCam                  | 4000                     | 1,481,311                            | 666,10                                    |
|                                    | _                    |                  | -1.69,569                    | -,1.495,508              | 161,653                  |                                      | .4.00.30                                  |
| LOSSINI                            | 1.30.70              | 62,42,01         | 13.50.00                     | MANUAL                   | BILDS-24                 | 100,401,57                           | Harry St                                  |