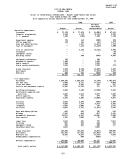

GENERAL ICHE-TERM DERT ACCOCRT TROOP

| October 31, 1995 a | ME TORE                                                                   |                                                        |
|--------------------|---------------------------------------------------------------------------|--------------------------------------------------------|
|                    |                                                                           | 3895                                                   |
| est.               | \$ 1.872,038<br>2,389,681<br>1,977,664<br>1.407,738<br>132,444<br>203,738 | 2 260,63<br>1,681,22<br>1,606,51<br>1,339,57<br>322,65 |