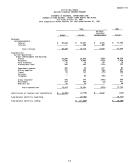

## DELANCE SHAPE

| 1774 800 1777 |     |         |
|---------------|-----|---------|
| 1294          | _   | 1393    |
| 1 1,005,005   | - 1 | 292,233 |

- 210-155 2,104,263

4.1.421.141

| ASSESS                                                                    | 1224                            |
|---------------------------------------------------------------------------|---------------------------------|
| great Assets:<br>Cash<br>Duc from other governmental maits<br>Mocalymites | 1 1,865,085<br>33,438<br>42,932 |
| Total current events                                                      |                                 |

Roccurt payable
Accred compensated alessures

Reserved for two loan received

Synal Highlister and fund equity

330,245 -8,441,255

Drawings Pard : The Generals Pard is used to account for the monies collected from