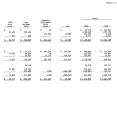

## DELANCE SHAPE

| 1774 800 1777 |     |         |
|---------------|-----|---------|
| 1294          | _   | 1393    |
| 1 1,005,005   | - 1 | 292,233 |

- 210-155 2,104,263

4.1.421.141

| ASSESS                                                                    | 1224                            |
|---------------------------------------------------------------------------|---------------------------------|
| great Assets:<br>Cash<br>Duc from other governmental maits<br>Mocalymites | 1 1,865,085<br>33,438<br>42,932 |
| Total current events                                                      |                                 |

Roccurt payable
Accred compensated alessures

Reserved for two loan received

Synal Highlister and fund equity

330,245 -8,441,255

Drawings Pard : The Generals Pard is used to account for the monies collected from

-6.50

1.00

|                        |         | 300k     |         | 100   |
|------------------------|---------|----------|---------|-------|
|                        |         |          |         |       |
|                        |         |          |         |       |
| Partish                |         |          |         |       |
|                        | 7,199   | 90,323   | 8,80    |       |
| fatal revenue          | 7,199   | 30,90    |         | -28   |
|                        |         |          |         |       |
|                        |         |          |         |       |
|                        |         |          |         |       |
| Controller services    | 7,800   |          |         |       |
|                        |         |          |         |       |
|                        |         | 160,120  |         | 150.  |
| hetel expenditures     |         | 180,800  | 75,68   | - 455 |
|                        |         |          |         |       |
| oped turn              | 17961   |          |         |       |
|                        |         |          |         |       |
|                        |         |          |         |       |
|                        |         |          |         |       |
|                        |         |          |         |       |
|                        |         |          |         | _100. |
|                        |         |          |         |       |
|                        |         |          |         |       |
| and believe, beginning |         | 37,480   | 110.09  | CM.   |
| and behaves, ending    | 6 ID-92 | 1 21.96  | 5 10 mm | 5 DE  |
|                        | (No.    | (15,305) | 194,485 |       |