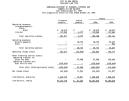

GENERAL ICHE-TERM DERT ACCOCRT TROOP

| October 31, 1995 a | ME TORE                                                                   |                                                        |
|--------------------|---------------------------------------------------------------------------|--------------------------------------------------------|
|                    |                                                                           | 3895                                                   |
| est.               | \$ 1.872,038<br>2,389,681<br>1,977,664<br>1.407,738<br>132,444<br>203,738 | 2 260,63<br>1,681,22<br>1,606,51<br>1,339,57<br>322,65 |