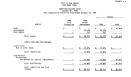

## DELANCE SHAPE

| 1774 800 1777 |     |         |
|---------------|-----|---------|
| 1294          | _   | 1393    |
| 1 1,005,005   | - 1 | 292,233 |

- 210-155 2,104,263

4.1.421.141

| ASSESS                                                                    | 1224                            |
|---------------------------------------------------------------------------|---------------------------------|
| great Assets:<br>Cash<br>Duc from other governmental maits<br>Mocalymites | 1 1,865,085<br>33,438<br>42,932 |
| Total current events                                                      |                                 |

Roccurt payable
Accred compensated alessures

Reserved for two loan received

Synal Highlister and fund equity

330,245 -8,441,255

Drawings Pard : The Generals Pard is used to account for the monies collected from