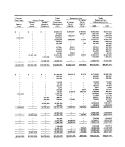

# Convert Locardia Fund Types and Departure Presented Company & Units

|                                   | Detail.   | Ponts.    | Funds     | free    | Profession |
|-----------------------------------|-----------|-----------|-----------|---------|------------|
|                                   |           |           |           |         |            |
|                                   |           |           |           |         |            |
|                                   |           |           |           |         |            |
|                                   |           | 2,146,696 |           | 153,248 | 2,821,841  |
|                                   |           |           |           |         |            |
|                                   |           |           |           |         |            |
|                                   |           |           |           |         |            |
|                                   |           |           |           |         |            |
|                                   |           |           |           |         |            |
| TOWNER-WOOD                       | 4,232,915 | 13330-114 | 1,863,528 | 153.501 | 16.520.414 |
| Inexacts.                         |           |           |           |         |            |
|                                   |           |           |           |         |            |
|                                   |           |           |           |         |            |
|                                   |           |           |           |         |            |
|                                   |           |           |           |         |            |
|                                   |           |           |           |         |            |
|                                   |           |           |           |         |            |
|                                   |           |           |           |         |            |
|                                   |           |           |           |         |            |
|                                   |           |           |           |         |            |
|                                   |           |           |           |         |            |
|                                   |           |           |           |         |            |
|                                   |           |           |           |         |            |
|                                   |           |           |           |         |            |
|                                   |           |           |           |         | 1,567,958  |
|                                   |           |           | 180.00    |         |            |
| Foorespendorm                     | E.MA-152  | 130552    |           | _00.0E  | TORKE      |
| Francisco Contractor and American |           |           |           |         |            |