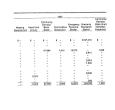

|           |           |                                                                                    | 845,705                                                                                                                   |
|-----------|-----------|------------------------------------------------------------------------------------|---------------------------------------------------------------------------------------------------------------------------|
|           |           |                                                                                    |                                                                                                                           |
|           |           |                                                                                    |                                                                                                                           |
|           |           |                                                                                    |                                                                                                                           |
|           |           |                                                                                    |                                                                                                                           |
|           |           |                                                                                    |                                                                                                                           |
|           |           |                                                                                    |                                                                                                                           |
|           |           |                                                                                    |                                                                                                                           |
|           |           |                                                                                    |                                                                                                                           |
|           |           |                                                                                    |                                                                                                                           |
| 0.000.400 | 2.888.172 | B44,775                                                                            | \$ \$30.50e                                                                                                               |
|           |           |                                                                                    |                                                                                                                           |
| 1,722,700 | 844,843   | (ZTR,EET)                                                                          | 1,100,100                                                                                                                 |
|           | 187,900   | 2,000 E300<br>147,000 175,700<br>42,000 175,700<br>42,000 271,300<br>6,000 271,300 | 990-009 MARANT (SART) 2 A00 Z.000 000 161.500 190-704 0074 161.600 271.500 0074 161.600 271.500 0075 161.600 271.500 0075 |