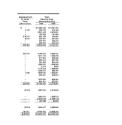

# Budget (SAAP East) and Actual

| Web Comparative Action Tables for the year ended December 51, 1995 |              |        |                          |  |  |  |
|--------------------------------------------------------------------|--------------|--------|--------------------------|--|--|--|
|                                                                    | General Fund |        |                          |  |  |  |
| mm                                                                 | hose         | Actual | Favorati<br>Elicitettati |  |  |  |
|                                                                    |              |        |                          |  |  |  |
|                                                                    |              |        |                          |  |  |  |
|                                                                    |              |        |                          |  |  |  |
|                                                                    |              |        |                          |  |  |  |
|                                                                    |              |        |                          |  |  |  |
|                                                                    |              |        |                          |  |  |  |
|                                                                    |              |        |                          |  |  |  |
|                                                                    |              |        |                          |  |  |  |

| Total sevenues | A221.500 | AZDZA15. |  |
|----------------|----------|----------|--|
| Esperathera    |          |          |  |
|                |          |          |  |
|                |          |          |  |
|                |          |          |  |
|                |          |          |  |
|                |          |          |  |

|           |           |                                                                                    | 845,705                                                                                                                   |
|-----------|-----------|------------------------------------------------------------------------------------|---------------------------------------------------------------------------------------------------------------------------|
|           |           |                                                                                    |                                                                                                                           |
|           |           |                                                                                    |                                                                                                                           |
|           |           |                                                                                    |                                                                                                                           |
|           |           |                                                                                    |                                                                                                                           |
|           |           |                                                                                    |                                                                                                                           |
|           |           |                                                                                    |                                                                                                                           |
|           |           |                                                                                    |                                                                                                                           |
|           |           |                                                                                    |                                                                                                                           |
|           |           |                                                                                    |                                                                                                                           |
| 0.000.400 | 2.888.172 | B44,775                                                                            | \$ \$30.50e                                                                                                               |
|           |           |                                                                                    |                                                                                                                           |
| 1,722,700 | 844,843   | (ZTR,EET)                                                                          | 1,100,100                                                                                                                 |
|           | 187,900   | 2,000 E300<br>147,000 175,700<br>42,000 175,700<br>42,000 271,300<br>6,000 271,300 | 990-009 MARANT (SART) 2 A00 Z.000 000 161.500 190-704 0074 161.600 271.500 0074 161.600 271.500 0075 161.600 271.500 0075 |