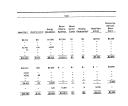

# pr and transfer (Contin. Committee and the Contine and Contine an

1.00

100.00

| general organic stripency                                                                                     |         |         | -              |       |                                        |          |
|---------------------------------------------------------------------------------------------------------------|---------|---------|----------------|-------|----------------------------------------|----------|
| Test many purious flows                                                                                       | JERSON. | 155245. | ALTERNATION IN | 37555 | ERRORE.                                | 3801.831 |
| Laboratori Cyre Darke                                                                                         |         |         |                |       |                                        |          |
|                                                                                                               |         |         |                |       |                                        |          |
|                                                                                                               |         |         |                |       |                                        |          |
|                                                                                                               |         |         |                |       |                                        |          |
|                                                                                                               |         |         |                |       |                                        |          |
|                                                                                                               |         |         |                |       |                                        |          |
|                                                                                                               |         |         |                |       |                                        |          |
|                                                                                                               |         |         | - 1            |       |                                        |          |
|                                                                                                               |         |         |                |       |                                        |          |
|                                                                                                               |         |         |                |       |                                        |          |
|                                                                                                               |         |         |                |       |                                        |          |
|                                                                                                               |         |         |                |       |                                        |          |
|                                                                                                               |         |         |                |       |                                        |          |
|                                                                                                               | 1       |         |                |       |                                        |          |
| Court retainments                                                                                             |         | -       | - 1            | - 1   | F-00                                   |          |
| Court minute minute<br>Court has a comm                                                                       | - 1     | -       | - 3            |       | -                                      |          |
| Colored marine minoris<br>Colored in security<br>Colored in security                                          | - 1     | -       |                |       | 500<br>500                             |          |
| Course and many motories<br>Course have companies<br>Course have companies<br>Course have companies           | Ė       | -       |                | - 1   | 0.00<br>10.00<br>10.00                 |          |
| County ordinary months<br>Colored navara<br>Colored navara<br>Colored navara<br>Colored navara<br>Mana pagest |         | -       |                | -     | 200<br>200<br>200<br>170<br>170<br>170 | - 1      |
| Course and many motories<br>Course have companies<br>Course have companies<br>Course have companies           | Ė       | -       |                | - 1   | 0.00<br>10.00<br>10.00                 |          |

ALCOHOL: \*\*\*\*

han emerchanten

/www Corini Corini Acres 1 Design Company Post Total 100

# Convert Locardia Fund Types and Departure Presented Company & Units

|                                   | Detail.   | Ponts.    | Funds     | free    | Profession |
|-----------------------------------|-----------|-----------|-----------|---------|------------|
|                                   |           |           |           |         |            |
|                                   |           |           |           |         |            |
|                                   |           |           |           |         |            |
|                                   |           | 2,146,696 |           | 153,248 | 2,821,841  |
|                                   |           |           |           |         |            |
|                                   |           |           |           |         |            |
|                                   |           |           |           |         |            |
|                                   |           |           |           |         |            |
|                                   |           |           |           |         |            |
| TOWNER-WOOD                       | 4,232,915 | 13330-114 | 1,863,528 | 153.501 | 16.520.414 |
| Inexacts.                         |           |           |           |         |            |
|                                   |           |           |           |         |            |
|                                   |           |           |           |         |            |
|                                   |           |           |           |         |            |
|                                   |           |           |           |         |            |
|                                   |           |           |           |         |            |
|                                   |           |           |           |         |            |
|                                   |           |           |           |         |            |
|                                   |           |           |           |         |            |
|                                   |           |           |           |         |            |
|                                   |           |           |           |         |            |
|                                   |           |           |           |         |            |
|                                   |           |           |           |         |            |
|                                   |           |           |           |         |            |
|                                   |           |           |           |         | 1,567,958  |
|                                   |           |           | 180.00    |         |            |
| Foorespendorm                     | E.MA-152  | 130552    |           | _00.0E  | TORKE      |
| Francisco Contractor and American |           |           |           |         |            |