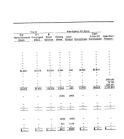

| Total sevenues | A221.500 | AZDZA15. |  |
|----------------|----------|----------|--|
| Esperathera    |          |          |  |
|                |          |          |  |
|                |          |          |  |
|                |          |          |  |
|                |          |          |  |
|                |          |          |  |

|           |           |                                                                                    | 845,705                                                                                                                   |
|-----------|-----------|------------------------------------------------------------------------------------|---------------------------------------------------------------------------------------------------------------------------|
|           |           |                                                                                    |                                                                                                                           |
|           |           |                                                                                    |                                                                                                                           |
|           |           |                                                                                    |                                                                                                                           |
|           |           |                                                                                    |                                                                                                                           |
|           |           |                                                                                    |                                                                                                                           |
|           |           |                                                                                    |                                                                                                                           |
|           |           |                                                                                    |                                                                                                                           |
|           |           |                                                                                    |                                                                                                                           |
|           |           |                                                                                    |                                                                                                                           |
| 0.000.400 | 2.888.172 | B44,775                                                                            | \$ \$30.50e                                                                                                               |
|           |           |                                                                                    |                                                                                                                           |
| 1,722,700 | 844,843   | (ZTR,EET)                                                                          | 1,100,100                                                                                                                 |
|           | 187,900   | 2,000 E300<br>147,000 175,700<br>42,000 175,700<br>42,000 271,300<br>6,000 271,300 | 990-009 MARANT (SART) 2 A00 Z.000 000 161.500 190-704 0074 161.600 271.500 0074 161.600 271.500 0075 161.600 271.500 0075 |