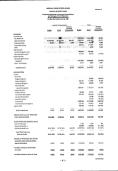

#### ACRES CONCRETE FERENCE

Reviewe of the General, Special Reviewe, Data Greening, and Capital Depices Francis or clinical in the Term Can Capital (1964), inc. and Gelegis, Learn Server Indian Ser

| _ Driverse Dougles               | Jennes. | sf.Sidal     | from.1885:35 | _increase_ |
|----------------------------------|---------|--------------|--------------|------------|
| State Sources<br>Pederal Sources | 13,539  | 37.2<br>21.2 | 195          | 0.25       |
| TOTAL                            | D4,110  | 112.11       | \$3,438.     | 4.66       |

| Janquisa.<br>Septemblisa<br>Support Services<br>Data Services<br>Capital Onlay | 3994-<br>2093<br>813,133<br>84,599<br>3,362<br>860 | 1991-<br>1991<br>019,579<br>13,365<br>3,365 | Ascent of<br>investment<br>23:594<br>1,015<br>(23) | POLICOSE<br>  Increases<br>  Decisiones <br>  13 - 59<br>  12 - 29<br>  10 - 190<br>  131 - 38 | Tennal<br>1997.<br>48.99<br>61.1<br>5.1 | Tonal<br>1930.<br>47.64<br>40.1<br>15.1<br>-2.6 |
|--------------------------------------------------------------------------------|----------------------------------------------------|---------------------------------------------|----------------------------------------------------|------------------------------------------------------------------------------------------------|-----------------------------------------|-------------------------------------------------|
| 995AL                                                                          | \$16,482                                           | \$33,368                                    | 22-222                                             | 10.75                                                                                          | 225.59                                  | 100.04                                          |