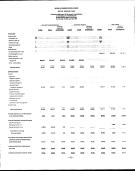

#### ACRES CONCRETE FERENCE

Reviewe of the General, Special Reviewe, Data Greening, and Capital Depices Francis or clinical in the Term Can Capital (1964), inc. and Gelegis, Learn Server Indian Ser

| _ Driverse Dougles               | Jennes. | sf.Sidal     | from.1885:35 | _increase_ |
|----------------------------------|---------|--------------|--------------|------------|
| State Sources<br>Pederal Sources | 13,539  | 37.2<br>21.2 | 195          | 0.25       |
| TOTAL                            | D4,110  | 112.11       | \$3,438.     | 4.66       |

The net increase from local sources was primarily startmente to a 5% rise in rules incluse to reviewes, greater interest carriage, a 6% increase in annular assumed valuation of property, and in reveiling affect on ad valorem totor. The net increase is sum assumed and federal sources was notificable to increase feeding in coming devicement environment.