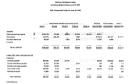

#### ACRES CONCRETE FERENCE

Reviewe of the General, Special Reviewe, Data Greening, and Capital Depices Francis or clinical in the Term Can Capital (1964), inc. and Gelegis, Learn Server Indian Ser

| _ Driverse Dougles               | Jennes. | sf.Sidal     | from.1885:35 | _increase_ |
|----------------------------------|---------|--------------|--------------|------------|
| State Sources<br>Pederal Sources | 13,539  | 37.2<br>21.2 | 195          | 0.25       |
| TOTAL                            | D4,110  | 112.11       | \$3,438.     | 4.66       |

The net increase from local sources was primarily startmente to a 5% rise in rules incluse to reviewes, greater interest carriage, a 6% increase in annular assumed valuation of property, and in reveiling affect on ad valorem totor. The net increase is sum assumed and federal sources was notificable to increase feeding in coming devicement environment.