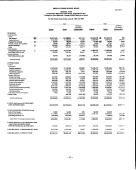

Expenditures of the precent, special revenue, obth service, and capital projects funds tasy be divided into the following camparies: tentration, support aeroices, dobs service, and openic onlys, instruction tentrates the cost of providing both regular and appeals allocation between most movement over, Support services include popil appears, and support, polaryel administration, solved administration, business administration, maintenance, transportation, fixed services, and consumity services. Dots arrived includes current poyments on long-term benefied obto, (Depart only) insulates expendations for the acquisitions or camazation of major capital motition and experience. The following side previous a supramy of expendations of the above extraord for the root credit of the Post 2015 PM, and the energy and exercises of the radius capital includes the energy and exercises of increase.

| Janquisa.<br>Septemblisa<br>Support Services<br>Data Services<br>Capital Onlay | 3994-<br>2093<br>813,133<br>84,599<br>3,362<br>860 | 1991-<br>1991<br>019,579<br>13,365<br>3,365 | Ascent of<br>investment<br>23:594<br>1,015<br>(23) | POLICOSE<br>  Increases<br>  Decisiones <br>  13 - 59<br>  12 - 29<br>  10 - 190<br>  131 - 38 | Tennal<br>1997.<br>48.99<br>61.1<br>5.1 | Tonal<br>1930.<br>47.64<br>40.1<br>15.1<br>-2.6 |
|--------------------------------------------------------------------------------|----------------------------------------------------|---------------------------------------------|----------------------------------------------------|------------------------------------------------------------------------------------------------|-----------------------------------------|-------------------------------------------------|
| 995AL                                                                          | \$16,482                                           | \$33,368                                    | 22-222                                             | 10.75                                                                                          | 225.59                                  | 100.04                                          |

The increase in operational expenditures in the instruminated and support survivous comparison was considered by reveral flexivity be presently of 4-th by not be state? Indicating of a \$350 salary increase for all credital prevented in the 1998-97 flexic year, and 3-50 service declaration of the 1998-97 flexic year. The 1998-97 flexic year, and 3-50 service declaration of the 1998-97 flexic year of the 1998-97 flexic year of the 1998-97 flexic year of the 1999-97 flexic years of