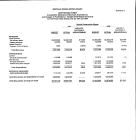

Expenditures of the precent, special revenue, obth service, and capital projects funds tasy be divided into the following camparies: tentration, support aeroices, dobs service, and openic onlys, instruction tentrates the cost of providing both regular and appeals allocation between most movement over, Support services include popil appears, and support, polaryel administration, solved administration, business administration, maintenance, transportation, fixed services, and consumity services. Dots arrived includes current poyments on long-term benefied obto, (Depart only) insulates expendations for the acquisitions or camazation of major capital motition and experience. The following side previous a supramy of expendations of the above extraord for the root credit of the Post 2015 PM, and the energy and exercises of the radius capital includes the energy and exercises of increase.

| Janquisa.<br>Septemblisa<br>Support Services<br>Data Services<br>Capital Onlay | 3994-<br>2093<br>813,133<br>84,599<br>3,362<br>860 | 1991-<br>1991<br>019,579<br>13,365<br>3,365 | Ascent of<br>investment<br>23:594<br>1,015<br>(23) | POLICOSE<br>  Increases<br>  Decisiones <br>  13 - 59<br>  12 - 29<br>  10 - 190<br>  131 - 38 | Tennal<br>1997.<br>48.99<br>61.1<br>5.1 | Tonal<br>1930.<br>47.64<br>40.1<br>15.1<br>-2.6 |
|--------------------------------------------------------------------------------|----------------------------------------------------|---------------------------------------------|----------------------------------------------------|------------------------------------------------------------------------------------------------|-----------------------------------------|-------------------------------------------------|
| 995AL                                                                          | \$16,482                                           | \$33,368                                    | 22-222                                             | 10.75                                                                                          | 225.59                                  | 100.04                                          |