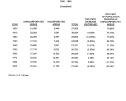

## General Fand Salance

The subnigated general field believe, that is, the amount available for general prepares for famous periods, lucroand by 9.4% from Ent (1996 to 1997; This unsernered and autorigated halance in the equivalent of 25.5 weeking, days of expendituces. Overall, the resul General Fault believe, both designated and notingurant, secretared by \$500,013 cetting fixed year. 1997. They was subsidiate to construction costs for the educatives believing being post by

### Challe didentification

Al Jano 26, 1997, the School Board had one outstanding load issue. Desing 1998—189, to School Based issued 350 million of boards with a final manary date of Coaleste 2008. The board were some all a real instead and a 150 million. Some instead is manary date of Coaleste 2008. The board were some all standards from Corporation in Springering 1999 which metalod in manage of Gail and 2019. To report they for other agreemen. These body were prevailed in managed in the control of the commission points of the load of the processing parts, and the commission of the commission of the commission of the commission of the school of the commission of the commission of the commission of the school of processing and the commission of the commission of the school of the commission of the commission of the commission of the school of processing and the commission of the commission of the commission of the school of processing and the commission of the commission of the commission of the school of the commission of the commission of the commission of the school of the commission of the commission of the commission of the school of the commission of the commission of the commission of the school of the commission of the commission of the school of the commission of the commission of the school of the commission of the commission of the school of the commission of the commission of the school of the commission of the commission of the school of the commission of the commission of the school of the commission of the commission of the school of the commission of the commission of the school of the commission of the commission of the school of the commission of the commission of the school of the commission of the commission of the commission of the school of the commission of the commission of the school of the commission of the commission of the commission of the school of the commission of the commission of the school of the commission of the commission of the school of the commission of the commissio

### 1000 or cold or do: 1000 bands research.

The legal dest limit for the Subsol Bound, according to state law, is 50% of the total associated valuation of property in the patish. That amount is convenily approximately \$128 million, while contamining bonds social about \$29.5 million. Per capita debt was approximately \$200 or loss of the property of the property