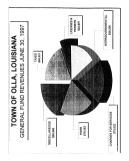

### TOWN OF OLDA, LOUPSLANA COMMINED BALANCE SUBST ALL FUND TYPES AND ACCOUNT GROUP JUNE 30, 1997

|                                                 | Forest Types    |     |               |
|-------------------------------------------------|-----------------|-----|---------------|
|                                                 | Debara)<br>Pass |     | ital<br>Secte |
| AMUD                                            |                 |     |               |
| Cash                                            | \$ 52,672       |     | - 6-          |
| Isvestosits(AL Cost.)                           | 195,342         |     | - 6-          |
|                                                 |                 |     |               |
| Contoner Accounts Beteiveble                    | 6,883           |     | - 8           |
| Franchise Receivables                           | 9,118           |     | -0-           |
| Grants Receivable                               | -1-             |     |               |
| Bastriched Assets:                              | - 6             |     | - 4-          |
| CARR                                            | - 6-            |     | -9-           |
| Investments                                     | - 0-            |     |               |
| Danaral Fixed Assots                            | 100             |     | -0-           |
| Flash & RightpassA                              | 10-             |     |               |
| Construction in Progress                        | 101             |     | - 22          |
| Are. Depresitation<br>Assert to be provided for |                 |     |               |
| Fatirement of Gen. Long-Yern Balt               |                 |     |               |
|                                                 |                 |     |               |
| TOTAL ABLETE                                    | 4_2521252       |     |               |
| ALABILATING & FURD RECTTY                       |                 |     |               |
| LIBRILITIES.                                    |                 |     |               |
|                                                 |                 |     |               |
| Payable from Bestricted Assets                  |                 |     |               |
|                                                 |                 |     |               |
|                                                 |                 |     | · 0-          |
| hafelle Bigh School                             |                 |     | - 01          |
|                                                 |                 |     | - 0 -         |
| TOTAL MARILIVITA                                | 0. 0.242        |     | -01           |
|                                                 |                 |     |               |
| Fand South                                      |                 |     |               |
| Contributed Copital                             | 8 -01           |     | - 3 -         |
| Investment in Gazeral Fixed Assets              | -8-             |     | - 9 -         |
| Retained Rectings:                              | - 4-            |     | - 1-          |
| Feasived                                        | -0-             |     | - 11          |
| Unenasseed                                      | -9-             |     |               |
| Fund Balances                                   |                 |     |               |
| Beserved for                                    | 8.255,725       |     | -0            |
| Usreserved-Estenigsated                         |                 |     |               |
| TOTAL PIDE SQUITY                               | 4,855,225       | ×., | -0            |
| TOTAL LIANTLITTES AND FIRD EDUITY               | 5,252,357       |     |               |
|                                                 |                 |     |               |

|       | alatary    | nearb                      |                              |                               | Comparate<br>Tell  |
|-------|------------|----------------------------|------------------------------|-------------------------------|--------------------|
| l'une | 735m       | Deneral<br>Fixed<br>Assoin | Deparal<br>Long-Term<br>Feld | Tetal<br>(Manorandum<br>Doly) | Cenetary<br>Board  |
| 1     | ****       |                            |                              |                               |                    |
| 8     | 33,882     | 5                          | 6 -0-<br>-0-                 | 0 86,474<br>315,067           | 0 139,246<br>3,249 |
|       |            | -0-                        | -1-                          | 22,947                        | -0-                |
|       | 26,040     | -0-                        |                              |                               | -9-                |
|       | 11,911     | -9-                        | - 0                          | 11,913                        | -91                |
|       | 16.602     | - 1-                       | -0-                          | 16,662                        | 11                 |
|       | 238.234    |                            | -9-                          | 258,234                       | - 8-               |
|       | +0-        | 1,035,726                  | -8-                          | 5,665,726                     | 101                |
|       | 2,438,104  | -0-                        |                              | 2,630,518                     | -0-                |
|       | 33,130     | -0-                        | - 8                          | (1,261,489)                   | -0-                |
|       | 2,261,099) |                            |                              |                               |                    |
|       |            |                            | 35,052                       | 25,500                        |                    |
|       | 1,827,763  | 4,3,223,235                | 6,35,038                     | 0.2.222.238                   | 0.132,533          |
|       | 118114184  | ·                          |                              |                               |                    |
|       | 13,943     | 4                          | a .o.                        | 8 22,207                      | 1 11               |
|       | 124,490    |                            | -0-                          | 124,480                       |                    |
|       | 333.047    | 1.61                       | -9-                          | 118,047                       | - 1-               |
|       | 8,770      | -0-                        | - 1 -                        | 2,778                         | -0-                |
|       | 47,992     |                            | 25,858                       | 82,058                        |                    |
| -0    | 947.222    | a                          | 5.25,858                     | 1                             | s                  |
|       | 1,059,893  | 1                          | 4 -0-                        | 6 1,449,693                   | 4 - 4-             |
|       | -8-        | 1,095,726                  | -0-                          | 1,885,728                     | · -+               |
|       | \$4,225    | -0-                        | -1-                          | 64,333                        | - 0 -              |
|       | (\$63,759) | -9-                        | - 6                          | (203,759)                     | -0-                |
|       |            | - 6                        |                              | 255,325                       | 189,515            |
|       |            |                            |                              |                               | 8 133,533          |
| - 9.  | 221,512    | \$_1,925,325               | s2;                          | 8_2,283,949                   |                    |
| - 4   | 1.833.761  | 8_1,885,785                | 4_35,435                     | \$ 3,272,312                  | 0.122/121          |
| 1.1   |            |                            |                              |                               |                    |