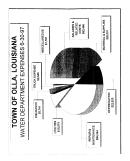

| $\begin{smallmatrix} 0 & 400 \\ 2,475 \\ 97 \\ 0_{} 24372 \end{smallmatrix}$ | * -0-<br>-0-<br>-0-<br>*         | \$ 403<br>2,475<br>                            |
| BRINGS BRYERESS OVER EXPERIITORES                                                                      | 6 7,218                                                                      | 8 2,900                          | 8 10,119                                       |
| PIND BALANCE REDIENTING                                                                                |                                                                              | 49,941                           | 123,334                                        |

The accompanying poles are as internal part of this statement.













2363



-nere provisies of state two, two reports is a public document. A copy of this report has been polynic tod to the sucktar, or reviewed, critical states and the sucktar critical reportion at the Bater paties insportion at the Bater paties and the insportien Austtar duction and the insportient Austt- duction and the insportient Austt- duction and the insportient Austar duction and the insportient Austduction and the insportient Austar duction and the insportient and the insport and the insportient and the insport a

no w politika Internetisa TOWN OF OLLA OLLA, LOUPINNA



 The Term of Olls was incorporated under the Lawrene dot in Angeri el 1999. This Term operators under the Maynellowed at Editoria State of generatoria. The Term projector and Editoria glightformer errors to be