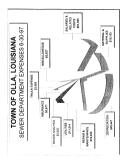

| $\begin{smallmatrix} 0 & 400 \\ 2,475 \\ 97 \\ 0_{} 24372 \end{smallmatrix}$ | * -0-<br>-0-<br>-0-<br>*         | \$ 403<br>2,475<br>                            |
| BRINGS BRYERESS OVER EXPERIITORES                                                                      | 6 7,218                                                                      | 8 2,900                          | 8 10,119                                       |
| PIND BALANCE REDIENTING                                                                                |                                                                              | 49,941                           | 123,334                                        |

The accompanying poles are as internal part of this statement.













2363



-nere provisies of state two, two reports is a public document. A copy of this report has been polynic tod to the sucktar, or reviewed, critical states and the sucktar critical reportion at the Bater paties insportion at the Bater paties and the insportien Austtar duction and the insportient Austt- duction and the insportient Austt- duction and the insportient Austar duction and the insportient Austduction and the insportient Austar duction and the insportient and the insport and the insportient and the insport a

no w politika Internetisa TOWN OF OLLA OLLA, LOUPINNA



 The Term of Olls was incorporated under the Lawrene dot in Angeri el 1999. This Term operators under the Maynellowed at Editoria State of generatoria. The Term projector and Editoria glightformer errors to be o