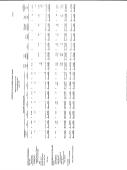

| ON                |  |
|-------------------|--|
| AMSS SCHOOL BOX   |  |
| JEFFERSON DAVIS P |  |

|                      | Constitute | other  |
|----------------------|------------|--------|
|                      | School     | School |
| TS AND OTHER DESIGNS | į          | 100    |

E 100 2

\$ 294,000

\$ 145.55 S CR.255

200,300 20,116 115,116 \$ 29400 \$ 2016 \$ 110.18

3 70.04

78,584

8 19.116

\$ 113.116 z

2 14.00

\$ 50,002

. 15

\$ 112,738 School Diarris No. 3

Sales No. 5

School No. 77