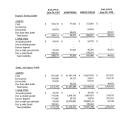

Reference control is predetabled at the final level. Various with the bedauter the final country to come

Expenditures curreded revenues in the General Fund by \$4,935,322 in 1995, compared to a \$4,121,111

### . .

The general fixed succit of the School Board are those fixed anoth until in the parlamenter of general generational fixed too. As of Aura 20, 1996, the general fixed awars of the School Based septembed is \$77,002,788. The another represents the heaterinal cost or estimated believed even if historical cost in to