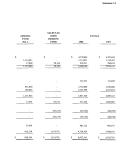

# CT CRUSEST PROPERTY PROCESSORS

Sitgers

| NUMBER OF | 887        | CHESSA    |            | MOEST COLS)    |
|-----------|------------|-----------|------------|----------------|
| PUNGS     | PONEN      | F039      |            | 100            |
|           | 5 4,0944   | 5 1004000 | 5 3400001  | 1 2762         |
|           |            |           |            |                |
|           |            |           |            |                |
|           |            |           |            |                |
|           |            | 20420     |            |                |
| 795,807   |            |           | 194,210    | TOO            |
| 915,300   |            |           | 20,640,54  | 24,746,70      |
| 2276.600  |            |           | 229400     | 129.0          |
|           |            |           |            |                |
|           |            |           |            |                |
| - DECRY   | SAICH      | 3,0000    | RUYOUS     | 142477         |
|           |            |           |            |                |
| HUR       |            |           | 20200309   |                |
|           |            |           |            |                |
|           |            |           | EUCHE      | 493            |
| 264,006   |            |           | 2,811,181  | 1000           |
| 26760     | 10.00      | 2774      | 131000     | 1,004,00       |
| 3000      | 16364      |           | 8400       | 1,04,33        |
|           |            |           |            | 1000           |
|           |            |           | 427,400    | 67864          |
| 626       |            |           | 51000      | A1123          |
|           |            |           |            |                |
|           |            |           |            |                |
|           |            |           |            |                |
|           |            | NAU/00    | 5,440,900  | 1,201,14       |
|           | 3.7594965  |           | A769000    | 1,590.00       |
|           | 1,90,90    |           | 1.00.90    | 23900          |
| CESTAL    | 194739     | 139,084   | HOSCORT    | TORCE          |
| pas,110   | 63,566     | 039070    | (5,00,046) | 3,490          |
| 100,000   |            | 90.00     | LEGITAL    | 595.6<br>595.6 |
| 190000    | 00.738     | 90,00     | 0.00034    | 1,090,0        |
| 19000     | 20.04      | MON       | 100034     | 10000          |
| (84.75)   | 66.12      | 0.396710  | 15,000,000 | Patex          |
| (94,75)   | 404.00     | 1,000,744 | 2415240    | 54430          |
| 14.60     | 1,111,20   | Compan    | 10.00      | 1,400          |
| 4 1932    | A AMERICAN | 170000    | 100        | 4 2000         |
|           |            |           |            |                |