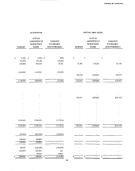

# General Purpose Financial Statements

COVERNMENTAL PLNO TYPES ...... Hisas. 1553

# CT CRUSEST PROPERTY PROCESSORS

Sitgers

| NUMBER OF | 887        | CHESSA    |            | MOEST COLS)    |
|-----------|------------|-----------|------------|----------------|
| PUNGS     | PONEN      | F039      |            | 100            |
|           | 5 4,0944   | 5 1004000 | 5 3400001  | 1 2762         |
|           |            |           |            |                |
|           |            |           |            |                |
|           |            |           |            |                |
|           |            | 20420     |            |                |
| 795,807   |            |           | 194,210    | TOO            |
| 915,300   |            |           | 20,640,54  | 24,746,70      |
| 2276.600  |            |           | 229400     | 129.0          |
|           |            |           |            |                |
|           |            |           |            |                |
| - DECRY   | SAICH      | 3,0000    | RUYOUS     | 142477         |
|           |            |           |            |                |
| HUR       |            |           | 20200309   |                |
|           |            |           |            |                |
|           |            |           | EUCHE      | 493            |
| 264,006   |            |           | 2,811,181  | 1000           |
| 26760     | 10.00      | 2774      | 131000     | 1,004,00       |
| 3000      | 16364      |           | 8400       | 1,04,33        |
|           |            |           |            | 1000           |
|           |            |           | 427,400    | 67864          |
| 626       |            |           | 51000      | A1123          |
|           |            |           |            |                |
|           |            |           |            |                |
|           |            |           |            |                |
|           |            | NAU/00    | 5,440,900  | 1,201,14       |
|           | 3.7594965  |           | A769000    | 1,590.00       |
|           | 1,90,90    |           | 1.00.90    | 23900          |
| CESTAL    | 194739     | 139,084   | HOSCORT    | TORCE          |
| pas,110   | 63,566     | 039070    | (5,00,046) | 3,490          |
| 100,000   |            | 90.00     | LEGITAL    | 595.6<br>595.6 |
| 190000    | 00.738     | 90,00     | 0.00034    | 1,090,0        |
| 19000     | 20.04      | MON       | 100034     | 10000          |
| (84.75)   | 66.12      | 0.396710  | 15,000,000 | Patex          |
| (94,75)   | 404.00     | 1,000,744 | 2415240    | 54430          |
| 14.60     | 1,111,20   | Compan    | 10.00      | 1,400          |
| 4 1932    | A AMERICAN | 170000    | 100        | 4 2000         |
|           |            |           |            |                |