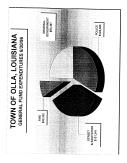

#### SCHEDULE OF EXPENDITURES INTEGET GAAP DAMES VS. ACTUAL YEAR ENDED JUNE 30, 1996

|                               | budget    | A        | Verteen |
|-------------------------------|-----------|----------|---------|
|                               |           |          |         |
|                               |           |          |         |
| Dalaries a Palated Costs      | 8 14,425  | 4 14,113 | 1 112   |
|                               |           | 9,266    |         |
|                               | 240       | 11       | 24      |
| Papales & Maint Pasilities    |           | 2.00     |         |
| official Printing             |           |          |         |
| Chilities & Salaphone         | 11,435    | 85,172   | 13791   |
| Advertising, booktiess & beas | 431       |          |         |
| office Repairs                | 2.100     |          |         |
|                               |           |          |         |
| Travel & Asto Expense         |           |          |         |
|                               |           |          |         |
|                               |           |          |         |
|                               |           |          |         |
|                               |           |          |         |
|                               |           |          |         |
|                               |           |          |         |
|                               |           |          |         |
|                               |           |          |         |
|                               |           |          |         |
|                               |           |          |         |
|                               | 8         | 1        | ·       |
|                               |           |          |         |
| Failes -                      |           |          |         |
|                               |           |          |         |
|                               |           |          |         |
|                               |           |          |         |
|                               |           |          |         |
|                               |           |          |         |
|                               |           |          |         |
|                               |           |          |         |
|                               |           |          |         |
|                               |           |          |         |
|                               |           |          |         |
|                               |           |          |         |
|                               | 4,324,342 |          | ·       |
|                               |           |          |         |
|                               |           |          |         |
|                               | 1 7,000   |          |         |
|                               |           |          |         |
|                               |           |          |         |
|                               |           |          |         |
|                               |           |          |         |
|                               |           |          |         |
|                               |           |          |         |
|                               |           |          |         |
|                               |           |          |         |
|                               |           |          |         |
|                               |           |          |         |
| Tetal                         | 9         | 1        | 1       |
|                               |           |          |         |
|                               |           |          |         |