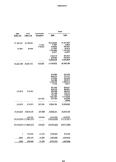

KMB Got Mounted, UP

GIGBN: 17, 1998

| Expenditures              | Message      | Percent<br>of Total | (Serrence)<br>(Serrence)<br>(June 1922 | Incress<br>Heareast |
|---------------------------|--------------|---------------------|----------------------------------------|---------------------|
| Apport services:          |              |                     |                                        |                     |
| Popul support             | 26,171,240   | 3.104               | \$305,604                              | 5.21%               |
| Instructional             |              |                     |                                        |                     |
| staff support             | 5,888,855    | 3.61                | 143,500                                | 2.47                |
| General<br>administration | 3 232 346    | 2.06                |                                        | 22.24               |
| School Contraction        | 3,299,146    | 2.05                | 633,024                                | 23.74               |
| orderinder nat ton        | 1.249.377    | 5.44                | 549.010                                | 6.61                |
| Manifestation .           | 8,780,811    |                     | 549,010                                | 6.65                |
| administration            | 1.095.043    | -66                 | 36.595                                 | 3.45                |
| Orange Con. and           |              |                     |                                        |                     |
| maintenance of            |              |                     |                                        |                     |
| plece                     | 12,599,564   | 2.63                | 884.206                                | 2.56                |
| Paris                     |              |                     |                                        |                     |
| transportation            | 5,905,661    | 6.10                | 263,605                                | 1.44                |
| Central services          | -1.253.255   | 70                  | _134,354                               | 12.97               |
| Total support             |              |                     |                                        |                     |
| services                  | 68,853,767   | 39,35               | 3.867.808                              | 2.59                |
| Food services             | 8,794,201    | 5.44                | (99,920)                               | (2.52)              |
| Community services        | 564,743      | .16                 | 116,439                                | 26.53               |
| Pocilities acquisition    |              |                     |                                        |                     |
| and construction          | 140,722      | .02                 | (43,460)                               | (22.97)             |
| Dobt service:             |              |                     |                                        |                     |
| Principal                 | 4,975,000    | 3.09                | 796,566                                | 19.06               |
| Interest and back         |              |                     |                                        |                     |
| charges                   | 4,340,313    | _2.07               | 256,338                                | 5.49                |
| TOTAL EXPENDITIONS        | 8161-186-047 | 100.511             | 519,157,835                            | 6.11                |

or regular expension teachers, 31 special education touchers and opposite absolution teachers allow more added to the smell during the opposite absolution teachers allow more added to the smell during the purposes inversaced by Sh.7 william, which represents approximately due to the total increase in oppositions. The inclination that we are outditionable to the contract of the total inclination that we are outditionable to the contract of the

increased in fiscal year INDS to \$1,917,145, which is the equivalent of 10 weeking days of openditures. The relatively small final balance in

the two means experitional ineas provides asserted may expressly leave and the control of the co

High revenue nourous couries to provide the sujority of the school board's revenue. The increase in the Stain's 1991-96 appropriation for providing tubers, and the superior of the superior of the superior of providing tubers, entollines. The large decrease in other facts becomes in due primarily to a tikend year 1998 Name appropriation for an entire shallow resolutions.

The increase in federal sources is primarily the to extra fundinfor the various programs directed toward disadvantaged students

The following schedule prosents a summary of General Find, special Bressue Funds and Dobt Service Funds expenditures for the fiscal year ended cure to, 1998 and the percentage of increases and decreases in relation to prior year expenditures.