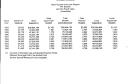

The increase in federal sources is primarily the to extra fundinfor the various programs directed toward disadvantaged students

The following schedule prosents a summary of General Find, special Bressue Funds and Dobt Service Funds expenditures for the fiscal year ended cure to, 1998 and the percentage of increases and decreases in relation to prior year expenditures.

| Current              |              |        |            |       |
|----------------------|--------------|--------|------------|-------|
| Employee ten         |              |        |            |       |
| Regular to programs  | 257,753,076  | 35.865 | 52,553,648 | 4.639 |
|                      |              |        |            |       |
| Tonasional education |              |        |            |       |
| programo             | 3,449,410    | 2.26   | 147,272    |       |
| Coher instructional  |              |        |            |       |
| programs             | 3,158,610    |        |            |       |
| Special programs     | 3,322,153    | 2.07   | 441,000    | 15.31 |
| Adult education      |              |        |            |       |
| programo             |              | 12     | 3,256      | 2.50  |
| Total instruction    | 92, 922, 722 | 52,71  | 5.601.336  | 6.51  |
|                      |              |        |            |       |

the Capital Projects Number. In the other funds, encumbered amounts large

deseral Soverment Panotions. The following schedule presents a numbers of teneral Fund. Special Reverse Funds and Debt Nervice Funds