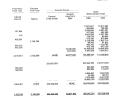

The increase in federal sources is primarily the to extra fundinfor the various programs directed toward disadvantaged students

The following schedule prosents a summary of General Find, special Bressue Funds and Dobt Service Funds expenditures for the fiscal year ended cure to, 1998 and the percentage of increases and decreases in relation to prior year expenditures.

| Current              |              |        |            |       |
|----------------------|--------------|--------|------------|-------|
| Employee ten         |              |        |            |       |
| Regular to programs  | 257,753,076  | 35.865 | 52,553,648 | 4.639 |
|                      |              |        |            |       |
| Tonasional education |              |        |            |       |
| programo             | 3,449,410    | 2.26   | 147,272    |       |
| Coher instructional  |              |        |            |       |
| programs             | 3,158,610    |        |            |       |
| Special programs     | 3,322,153    | 2.07   | 441,000    | 15.31 |
| Adult education      |              |        |            |       |
| programo             |              | 12     | 3,256      | 2.50  |
| Total instruction    | 92, 922, 722 | 52,71  | 5.601.336  | 6.51  |
|                      |              |        |            |       |