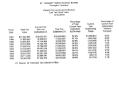

KMB Got Mounted, UP

GIGBN: 17, 1998

| Expenditures              | Message      | Percent<br>of Total | (Serrence)<br>(Serrence)<br>(June 1922 | Incress<br>Heareast |
|---------------------------|--------------|---------------------|----------------------------------------|---------------------|
| Apport services:          |              |                     |                                        |                     |
| Popul support             | 26,171,240   | 3.104               | \$305,604                              | 5.21%               |
| Instructional             |              |                     |                                        |                     |
| staff support             | 5,888,855    | 3.61                | 143,500                                | 2.47                |
| General<br>administration | 3 232 346    | 2.06                |                                        | 22.24               |
| School Contraction        | 3,299,146    | 2.05                | 633,024                                | 23.74               |
| orderinder nat ton        | 1.249.377    | 5.44                | 549.010                                | 6.61                |
| Manifestation .           | 8,780,811    |                     | 549,010                                | 6.65                |
| administration            | 1.095.043    | -66                 | 36.595                                 | 3.45                |
| Orange Con. and           |              |                     |                                        |                     |
| maintenance of            |              |                     |                                        |                     |
| plece                     | 12,599,564   | 2.63                | 884.206                                | 2.56                |
| Paris                     |              |                     |                                        |                     |
| transportation            | 5,905,661    | 6.10                | 263,605                                | 1.44                |
| Central services          | -1.253.255   | 70                  | _134,354                               | 12.97               |
| Total support             |              |                     |                                        |                     |
| services                  | 68,853,767   | 39,35               | 3.867.808                              | 2.59                |
| Food services             | 8,794,201    | 5.44                | (99,920)                               | (2.52)              |
| Community services        | 564,743      | .16                 | 116,439                                | 26.53               |
| Pocilities acquisition    |              |                     |                                        |                     |
| and construction          | 140,722      | .02                 | (43,460)                               | (22.97)             |
| Dobt service:             |              |                     |                                        |                     |
| Principal                 | 4,975,000    | 3.09                | 796,566                                | 19.06               |
| Interest and back         |              |                     |                                        |                     |
| charges                   | 4,340,313    | _2.07               | 256,338                                | 5.49                |
| TOTAL EXPENDITIONS        | 8161-186-047 | 100.511             | 519,157,835                            | 6.11                |