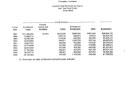

| Current              |              |        |            |       |
|----------------------|--------------|--------|------------|-------|
| Employee ten         |              |        |            |       |
| Regular to programs  | 257,753,076  | 35.865 | 52,553,648 | 4.639 |
|                      |              |        |            |       |
| Tonasional education |              |        |            |       |
| programo             | 3,449,410    | 2.26   | 147,272    |       |
| Coher instructional  |              |        |            |       |
| programs             | 3,158,610    |        |            |       |
| Special programs     | 3,322,153    | 2.07   | 441,000    | 15.31 |
| Adult education      |              |        |            |       |
| programo             |              | 12     | 3,256      | 2.50  |
| Total instruction    | 92, 922, 722 | 52,71  | 5.601.336  | 6.51  |
|                      |              |        |            |       |