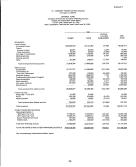

KMB Got Mounted, UP

GIGBN: 17, 1998

| Expenditures              | Message      | Percent<br>of Total | (Serrence)<br>(Serrence)<br>(June 1922 | Incress<br>Heareast |
|---------------------------|--------------|---------------------|----------------------------------------|---------------------|
| Apport services:          |              |                     |                                        |                     |
| Popul support             | 26,171,240   | 3.104               | \$305,604                              | 5.21%               |
| Instructional             |              |                     |                                        |                     |
| staff support             | 5,888,855    | 3.61                | 143,500                                | 2.47                |
| General<br>administration | 3 232 346    | 2.06                |                                        | 22.24               |
| School Contraction        | 3,299,146    | 2.05                | 633,024                                | 23.74               |
| orderinder nat ton        | 1.249.377    | 5.44                | 549.010                                | 6.61                |
| Manifestation .           | 8,780,811    |                     | 549,010                                | 6.65                |
| administration            | 1.095.043    | -66                 | 36.595                                 | 3.45                |
| Orange Con. and           |              |                     |                                        |                     |
| maintenance of            |              |                     |                                        |                     |
| plece                     | 12,599,564   | 2.63                | 884.206                                | 2.56                |
| Paris                     |              |                     |                                        |                     |
| transportation            | 5,905,661    | 6.10                | 263,605                                | 1.44                |
| Central services          | -1.253.255   | 70                  | _134,354                               | 12.97               |
| Total support             |              |                     |                                        |                     |
| services                  | 68,853,767   | 39,35               | 3.867.808                              | 2.59                |
| Food services             | 8,794,201    | 5.44                | (99,920)                               | (2.52)              |
| Community services        | 564,743      | .16                 | 116,439                                | 26.53               |
| Pocilities acquisition    |              |                     |                                        |                     |
| and construction          | 140,722      | .02                 | (43,460)                               | (22.97)             |
| Dobt service:             |              |                     |                                        |                     |
| Principal                 | 4,975,000    | 3.09                | 796,566                                | 19.06               |
| Interest and back         |              |                     |                                        |                     |
| charges                   | 4,340,313    | _2.07               | 256,338                                | 5.49                |
| TOTAL EXPENDITIONS        | 8161-186-047 | 100.511             | 519,157,835                            | 6.11                |