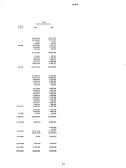

KMB Got Mounted, UP

GIGBN: 17, 1998

| Expenditures              | Message      | Percent<br>of Total | (Serrence)<br>(Serrence)<br>(June 1922 | Incress<br>Heareast |
|---------------------------|--------------|---------------------|----------------------------------------|---------------------|
| Apport services:          |              |                     |                                        |                     |
| Popul support             | 26,171,240   | 3.104               | \$305,604                              | 5.21%               |
| Instructional             |              |                     |                                        |                     |
| staff support             | 5,888,855    | 3.61                | 143,500                                | 2.47                |
| General<br>administration | 3 232 346    | 2.06                |                                        | 22.24               |
| School Contraction        | 3,299,146    | 2.05                | 633,024                                | 23.74               |
| orderinder nat ton        | 1.249.377    | 5.44                | 549.010                                | 6.61                |
| Manifestation .           | 8,780,811    |                     | 549,010                                | 6.65                |
| administration            | 1.095.043    | -66                 | 36.595                                 | 3.45                |
| Orange Con. and           |              |                     |                                        |                     |
| maintenance of            |              |                     |                                        |                     |
| plece                     | 12,599,564   | 2.63                | 884.206                                | 2.56                |
| Paris                     |              |                     |                                        |                     |
| transportation            | 5,905,661    | 6.10                | 263,605                                | 1.44                |
| Central services          | -1.253.255   | 70                  | _134,354                               | 12.97               |
| Total support             |              |                     |                                        |                     |
| services                  | 68,853,767   | 39,35               | 3.867.808                              | 2.59                |
| Food services             | 8,794,201    | 5.44                | (99,920)                               | (2.52)              |
| Community services        | 564,743      | .16                 | 116,439                                | 26.53               |
| Pocilities acquisition    |              |                     |                                        |                     |
| and construction          | 140,722      | .02                 | (43,460)                               | (22.97)             |
| Dobt service:             |              |                     |                                        |                     |
| Principal                 | 4,975,000    | 3.09                | 796,566                                | 19.06               |
| Interest and back         |              |                     |                                        |                     |
| charges                   | 4,340,313    | _2.07               | 256,338                                | 5.49                |
| TOTAL EXPENDITIONS        | 8161-186-047 | 100.511             | 519,157,835                            | 6.11                |