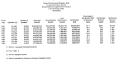

KMB Got Mounted, UP

GIGBN: 17, 1998

| Expenditures              | Message      | Percent<br>of Total | (Serrence)<br>(Serrence)<br>(June 1922 | Incress<br>Heareast |
|---------------------------|--------------|---------------------|----------------------------------------|---------------------|
| Apport services:          |              |                     |                                        |                     |
| Popul support             | 26,171,240   | 3.104               | \$305,604                              | 5.21%               |
| Instructional             |              |                     |                                        |                     |
| staff support             | 5,888,855    | 3.61                | 143,500                                | 2.47                |
| General<br>administration | 3 232 346    | 2.06                |                                        | 22.24               |
| School Contraction        | 3,299,146    | 2.05                | 633,024                                | 23.74               |
| orderinder nat ton        | 1.249.377    | 5.44                | 549.010                                | 6.61                |
| Manifestation .           | 8,780,811    |                     | 549,010                                | 6.65                |
| administration            | 1.095.043    | -66                 | 36.595                                 | 3.45                |
| Orange Con. and           |              |                     |                                        |                     |
| maintenance of            |              |                     |                                        |                     |
| plece                     | 12,599,564   | 2.63                | 884.206                                | 2.56                |
| Paris                     |              |                     |                                        |                     |
| transportation            | 5,905,661    | 6.10                | 263,605                                | 1.44                |
| Central services          | -1.253.255   | 70                  | _134,354                               | 12.97               |
| Total support             |              |                     |                                        |                     |
| services                  | 68,853,767   | 39,35               | 3.867.808                              | 2.59                |
| Food services             | 8,794,201    | 5.44                | (99,920)                               | (2.52)              |
| Community services        | 564,743      | .16                 | 116,439                                | 26.53               |
| Pocilities acquisition    |              |                     |                                        |                     |
| and construction          | 140,722      | .02                 | (43,460)                               | (22.97)             |
| Dobt service:             |              |                     |                                        |                     |
| Principal                 | 4,975,000    | 3.09                | 796,566                                | 19.06               |
| Interest and back         |              |                     |                                        |                     |
| charges                   | 4,340,313    | _2.07               | 256,338                                | 5.49                |
| TOTAL EXPENDITIONS        | 8161-186-047 | 100.511             | 519,157,835                            | 6.11                |