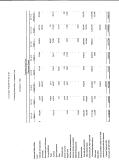

# General Fund and Special Revenue Funds

The following schedules present a summary of General Fund and Special Executes Funds, Revenues and Espenditures for the final year ended December 31, 1996, and the amount of increases and/or decreases in relation to price year revenues and expenditures: