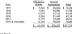

1. The composition of interfixed balances as of December 31, 1996 in as  $\pm 60 \mathrm{ove}$ 

|                                                           | Due Frans<br>Other Funds | Due To<br>Other Funds |
|-----------------------------------------------------------|--------------------------|-----------------------|
| General Fund                                              | \$ 230,555               | \$ 0                  |
| Special Revenue:                                          |                          |                       |
| Public Works Fund                                         | 5.114                    | 9.400                 |
| Apvento Fund                                              |                          | 168                   |
| Animal Central Fund                                       | _                        | 442                   |
| Administrative Fund                                       | 900                      | 114                   |
| Facks Fund                                                |                          | 116                   |
| Community Action Agency                                   | _                        | 50,411                |
| Section 8 Housing Fund                                    | 51                       | 190                   |
| Parish Road & Drainage Treat Fund                         | -                        | 2,638                 |
| LCDBG Project Fund                                        |                          | 51                    |
| Total Special Reverse Funds                               | 5,165                    | 63,509                |
| Debt Service Funds                                        |                          |                       |
| Faving Assessments Fund                                   | -                        | 2,488                 |
| Capital Projects Funds<br>Agriculture Service Center Fund | _                        | 169,926               |
| Internal Service Funds                                    |                          |                       |
| Workmens' Compensation Fund                               | -                        | 91                    |
| Self-Insured Risolth Insurance Funds                      |                          | 206                   |
| Total Internal Service Funds                              | -                        | 797                   |
| Total All Funds                                           | 5_235,729                | E 235,720             |
|                                                           |                          |                       |