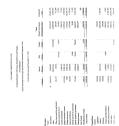

# II. Receivables

many dominant

|                     | End       | Scran      | Sacrier   | Donate     | ista Einste |     |
|---------------------|-----------|------------|-----------|------------|-------------|-----|
| Donishler:          |           |            |           |            |             |     |
| hosor               | \$ 97,864 | \$ 511,522 | 5 -       | \$ 111,715 | 5 52,065    | 5 : |
| Tunan               | 5,214,299 | 5,807,051  | -         | -          | -           |     |
| Special Association |           |            |           |            |             |     |
| Current.            |           |            | 34,133    |            |             |     |
| Delinount           |           |            | 12,914    | _          |             |     |
| Deleved             | -         | -          | H1,013    | -          | -           |     |
| Integenerated       | 99,200    | £79,330    |           | -          |             |     |
| Non Reschable       | 600,611   |            |           |            |             |     |
| Other assertables   | 2,229     | 294,987    | _         |            | _30,500     | _6  |
| Total exception     | 1.602304  | 1.000000   | 1.190,064 | \$.11U33   | \$133,656   | 2.0 |