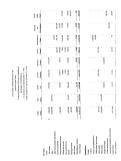

1. The composition of interfixed balances as of December 31, 1996 in as  $\pm 60 \mathrm{ove}$ 

|                                                           | Due Frans<br>Other Funds | Due To<br>Other Funds |
|-----------------------------------------------------------|--------------------------|-----------------------|
| General Fund                                              | \$ 230,555               | \$ 0                  |
| Special Revenue:                                          |                          |                       |
| Public Works Fund                                         | 5.114                    | 9.400                 |
| Apvento Fund                                              |                          | 168                   |
| Animal Central Fund                                       | _                        | 442                   |
| Administrative Fund                                       | 900                      | 114                   |
| Facks Fund                                                |                          | 116                   |
| Community Action Agency                                   | _                        | 50,411                |
| Section 8 Housing Fund                                    | 51                       | 190                   |
| Parish Road & Drainage Treat Fund                         | -                        | 2,638                 |
| LCDBG Project Fund                                        |                          | 51                    |
| Total Special Reverse Funds                               | 5,165                    | 63,509                |
| Debt Service Funds                                        |                          |                       |
| Faving Assessments Fund                                   | -                        | 2,488                 |
| Capital Projects Funds<br>Agriculture Service Center Fund | _                        | 169,926               |
| Internal Service Funds                                    |                          |                       |
| Workmens' Compensation Fund                               | -                        | 91                    |
| Self-Insured Risolth Insurance Funds                      |                          | 206                   |
| Total Internal Service Funds                              | -                        | 797                   |
| Total All Funds                                           | 5_235,729                | E 235,720             |
|                                                           |                          |                       |