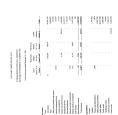

1. The composition of interfixed balances as of December 31, 1996 in as  $\pm 60 \mathrm{ove}$ 

|                                                           | Due Frans<br>Other Funds | Due To<br>Other Funds |
|-----------------------------------------------------------|--------------------------|-----------------------|
| General Fund                                              | \$ 230,555               | \$ 0                  |
| Special Revenue:                                          |                          |                       |
| Public Works Fund                                         | 5.114                    | 9.400                 |
| Apvento Fund                                              |                          | 168                   |
| Animal Central Fund                                       | _                        | 442                   |
| Administrative Fund                                       | 900                      | 114                   |
| Facks Fund                                                |                          | 116                   |
| Community Action Agency                                   | _                        | 50,411                |
| Section 8 Housing Fund                                    | 51                       | 190                   |
| Parish Road & Drainage Treat Fund                         | -                        | 2,638                 |
| LCDBG Project Fund                                        |                          | 51                    |
| Total Special Reverse Funds                               | 5,165                    | 63,509                |
| Debt Service Funds                                        |                          |                       |
| Faving Assessments Fund                                   | -                        | 2,488                 |
| Capital Projects Funds<br>Agriculture Service Center Fund | _                        | 169,926               |
| Internal Service Funds                                    |                          |                       |
| Workmens' Compensation Fund                               | -                        | 91                    |
| Self-Insured Risolth Insurance Funds                      |                          | 206                   |
| Total Internal Service Funds                              | -                        | 797                   |
| Total All Funds                                           | 5_235,729                | E 235,720             |
|                                                           |                          |                       |