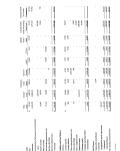

Total due to other governmental units

F. Fixed Assets

| Land, buildings, &       | 010128        | Vegazoost    | Destroyes   | 120159        |
|--------------------------|---------------|--------------|-------------|---------------|
| improvements.            | 8 46,511,137  | \$ 1,306,190 | \$ 147,510  | 5 48,069,817  |
| Equipment & Seniture     | 14,637,130    | 1,369,513    | 452,357     | 15,654,286    |
| Construction in progress | 3.858,212     | 2,944,485    | 1,387,589   | 5.415.028     |
| Total general assets     | \$ 65,006,470 | 5 5,420,148  | \$1,987,456 | \$ 69,439,131 |