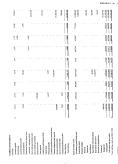

# General Fund and Special Revenue Funds

The following schedules present a summary of General Fund and Special Executes Funds, Revenues and Espenditures for the final year ended December 31, 1996, and the amount of increases and/or decreases in relation to price year revenues and expenditures: