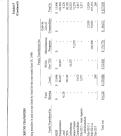

Scholele I

|                      | smr | Fred<br>Saking | Transper-<br>tation | Local | Community<br>Committees | PCCIA<br>(Aut 233) | Total   |
|----------------------|-----|----------------|---------------------|-------|-------------------------|--------------------|---------|
|                      |     |                |                     |       |                         |                    |         |
|                      |     |                | 5 -                 |       |                         |                    |         |
|                      |     |                |                     |       |                         |                    | 225,129 |
| Contracts receivable |     |                |                     |       |                         |                    | 46,657  |
|                      |     |                |                     | 2,138 |                         |                    | 2,730   |
| Prepaid insurance    |     |                |                     |       |                         |                    |         |

11,332 . 11,332 Total arrors 

Linkship

| Payroll tages psyable        |  | 3,215   |  | 3,118   |
|------------------------------|--|---------|--|---------|
| Total liabilities            |  | 196,449 |  | 166,446 |
| Fund Equity<br>Fund balances |  |         |  |         |
|                              |  |         |  |         |

226,721 580,808

Total find equity -754,376 226,721

Committy PCOA

|  | 3,748 |        | 40,780  | 3,610                                               |                   |
|--|-------|--------|---------|-----------------------------------------------------|-------------------|
|  |       |        | 34      | 23,000                                              |                   |
|  | 496   |        |         |                                                     |                   |
|  |       | 63,908 |         |                                                     |                   |
|  |       |        |         |                                                     |                   |
|  | 4,254 | 65,90  | 299,619 | 70,047                                              | 900               |
|  | 1     | 229    | 1 1 1   | 1 1 1 5 MADE 100 100 100 100 100 100 100 100 100 10 | 1 1 1 5 244,355 6 |