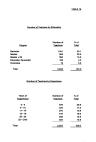

#### CALCARRY PARKET BOHOD, BORRD COMPLITATION OF DIRECT AND OVERLAPPING DEST ADM 28, 1989

| Juriediston                      | Net General<br>Obligation<br>Bonded Cabb<br>Outstanding | Percentage<br>Applicable to<br>Calcasins Perioh<br>School Board (2) | Amount<br>Applicable in<br>Calcasies Panish<br>School Enand |
|----------------------------------|---------------------------------------------------------|---------------------------------------------------------------------|-------------------------------------------------------------|
| Calcasies Parish<br>School Board | \$71,875,473                                            | 100%                                                                | E71,876,472                                                 |
| Perion                           | 25,002,612                                              | 100%                                                                | 29,002,812                                                  |
| Cities(1)                        | 15,919,868                                              | 100%                                                                | 13,919,000                                                  |
|                                  | \$112,790,144                                           |                                                                     | \$112,798,166                                               |

AUSTRALIE TERR

<sup>(3)</sup> All property within Calcasing Parish must have the right of the Calcasing Parish Science

Board, therefore, at other reporting written within the Ferein hat under the Board's jurisdiction. The composation of the amount of each application to the Eleant, within the centerd that such dock will be sended though hower upon the same properties which the Board table, is determined by applying the above persewingers to the net amount of debt containing.