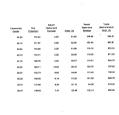

#### CALCARRY PARKET BOHOD, BORRD COMPLITATION OF DIRECT AND OVERLAPPING DEST ADM 28, 1989

| Juriediston                      | Net General<br>Obligation<br>Bonded Cabb<br>Outstanding | Percentage<br>Applicable to<br>Calcasins Perioh<br>School Board (2) | Amount<br>Applicable in<br>Calcasies Panish<br>School Enand |
|----------------------------------|---------------------------------------------------------|---------------------------------------------------------------------|-------------------------------------------------------------|
| Calcasies Parish<br>School Board | \$71,875,473                                            | 100%                                                                | E71,876,472                                                 |
| Perion                           | 25,002,612                                              | 100%                                                                | 29,002,812                                                  |
| Cities(1)                        | 15,919,868                                              | 100%                                                                | 13,919,000                                                  |
|                                  | \$112,790,144                                           |                                                                     | \$112,798,166                                               |

AUSTRALIE TERR

<sup>(3)</sup> All property within Calcasing Parish must have the right of the Calcasing Parish Science

Board, therefore, at other reporting written within the Ferein hat under the Board's jurisdiction. The composation of the amount of each application to the Eleant, within the centerd that such dock will be sended though hower upon the same properties which the Board table, is determined by applying the above persewingers to the net amount of debt containing.