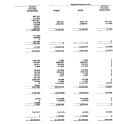

# CALONGEL PARTH SCHOOL BOARD SCHOOL THAN SEATIMENT OF REVENUES. EXECUTION SHAPES BEADER AND ACTUAL EXECUTION ACTUAL SON THE VARIABISED FACE SIZE 596

NC 30, 1986

| 299,529     | 899,078                                                                    | 29,266                                                                                                                                                                                                                                               |
|-------------|----------------------------------------------------------------------------|------------------------------------------------------------------------------------------------------------------------------------------------------------------------------------------------------------------------------------------------------|
| 407,000     | 497,450                                                                    | 29,881                                                                                                                                                                                                                                               |
| 141,955,020 | 137,014,045                                                                | 4391,364                                                                                                                                                                                                                                             |
| 948,017)    | 6,406,796                                                                  | 7,495,795                                                                                                                                                                                                                                            |
|             |                                                                            |                                                                                                                                                                                                                                                      |
| 105,000     | 175,550                                                                    | (8,440)                                                                                                                                                                                                                                              |
|             |                                                                            |                                                                                                                                                                                                                                                      |
|             | 75.995                                                                     | 75,696                                                                                                                                                                                                                                               |
| (2,858,090) | (2,880,604)                                                                | 71,410                                                                                                                                                                                                                                               |
|             |                                                                            |                                                                                                                                                                                                                                                      |
|             |                                                                            |                                                                                                                                                                                                                                                      |
| (3,901,017) | 3,606,200                                                                  | 7,807,317                                                                                                                                                                                                                                            |
| 17,304,644  | 17,004,444                                                                 |                                                                                                                                                                                                                                                      |
|             | 497,000<br>141,000,000<br>948,000<br>p.100,000<br>p.100,000<br>(0,000,001) | #27,000 427,430<br>141,000,000 127,004,440<br>948,001 0,469,726<br>198,000 1715,500<br>p.102,000 p.105,000<br>p.102,000 p.105,000<br>p.105,000 p.105,000<br>p.105,000 p.105,000<br>p.105,000 p.105,000<br>p.105,000 p.105,000<br>p.105,000 p.105,000 |

\$13,403,627 \$20,010,044 \$7,007,212