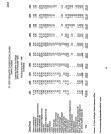

| \$ 6,900,166 |
| 1697 - 1997 | 4                        | 1,800,926    |
| 1988 - 1998 | 17                       | 23,846,515   |
| 1989 - 2999 | 39                       | 13,618,665   |
| 1990 - 2000 | 31                       | 7,418,730    |
| 1961 - 2004 |                          |              |
| 1993 - 2002 | 36                       | 5,813,849    |
| 1995 - 2005 | 17                       | 345,339,618  |
| 1964 - 3004 |                          | 17,488,061   |
| 1955 - 3005 |                          | 17314.561    |

Large increase in due to cooper expansion of two of the larger industrial property own

Son accompanying independent auditors' report.

<sup>\*</sup> Large increase in this to pusing expansion of two of the larger industrial property occurs.



#### ST. JOHN THE BAPTIST PARSH SCHOOL EGARD Execut, Louisies

Legd Dido Mingis For final years 1907 - 1996 (Chan-Red)

| Year caded<br>Jane 10 | Treat<br>assessed<br>39ks | Legal debr<br>Smit | Indehedossi <sup>2</sup> | Legal 60<br>mappin |
|-----------------------|---------------------------|--------------------|--------------------------|--------------------|
| 1987                  | \$ 119,783,385            | 41,924,185         | 20,584,536               | 21,339,6           |
| 1988                  | 141,996,583               | 49,699,893         | 18,584,536               | 31,114,2           |
| 1009                  | 144,368,334               | 50,669,859         | 17,473,799               | 33,295,2           |
| 1990                  | 148,344,459               | 52,660,56