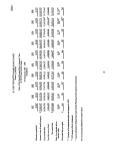

| 1,872,160,993                  |
| 2090    | 145,744,459                 | .538                          | 1,191,610,000                  |
| 1991    | 169,003,569                 | .335                          | 1,344,699,093                  |
| 1990    | 168,503,813                 | 335                           | 1,055,563,299                  |
| 1999    | 177,818,866                 | .335                          | 1,531,599,096                  |
| 1994    | 189,920,992                 | .135                          | 1,406,839,815                  |
| 1895    | 293,636,148                 | .135                          | 1,419,525,823                  |
| 1990    | 196,837,225                 | .139                          | 1,419,527,600                  |



## ST. JOHN THE NAPPEST PARSSH SCHOOL BOARD

#### Valor of Exempt Industrial Property Under SO Year Contrasts (Unnabled) 1986. 2005

| FirstNex    | Number of<br>application | Account      |
|-------------|--------------------------|--------------|
| 1580 - 1999 | 19                       | \$ 6,900,166 |
| 1697 - 1997 | 4                        | 1,800,926    |
| 1988 - 1998 | 17                       | 23,846,515   |
| 1989 - 2999 | 39                       | 13,618,665   |
| 1990 - 2000 | 31                       | 7,418,730    |
| 1961 - 2004 |                          |              |
| 1993 - 2002 | 36                       | 5,813,849    |
| 1995 - 2005 | 17                       | 345,339,618  |
| 1964 - 3004 |                          | 17,488,061   |
| 1955 - 3005 |