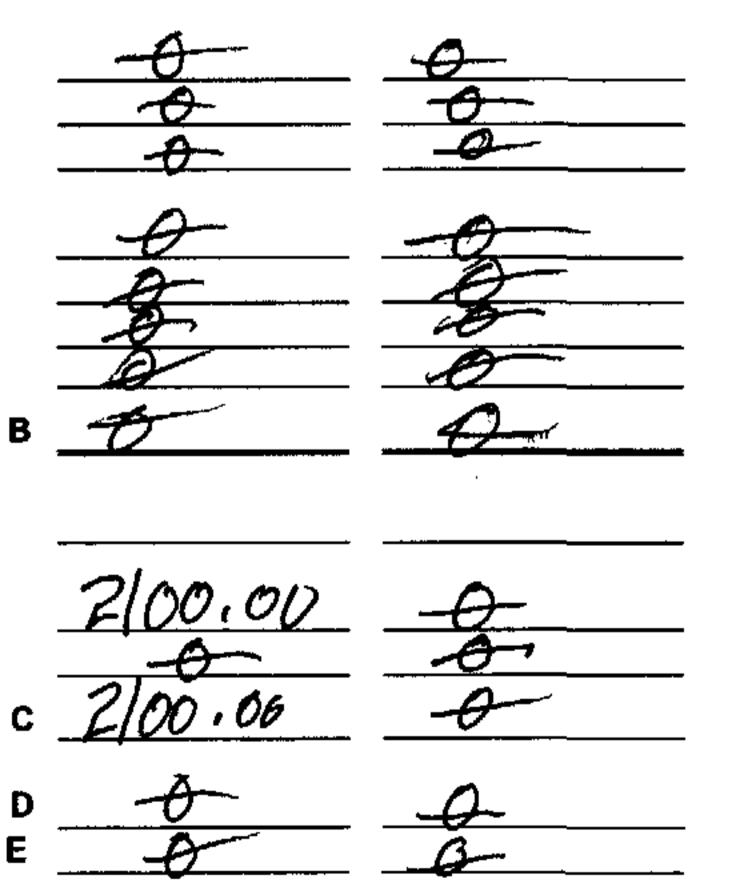

Total Fees collected

**.** •

4

Total cash receipts

00.00 AY

## **OFFICE DISBURSEMENTS:**

Fees paid to constable (may apply to Justice of Peace) Other operating services (cost of fax line, etc) Materials and supplies (stationery, postage, etc) Travel and other charges Constable/Justice of the peace

Others

Capital outlay (cost of purchases of equipment, etc) Garnishments paid to others

Total office disbursements

Available for salaries (A less B)

Salary and related benefits:

Amount retained by justice of the peace or constable Amount paid to other employees, if applicable

Total salaries paid

Increase or (decrease) in fund balance (A less B less C) Fund Balance at the beginning of the year

Fund balance (deficit) at end of the year (D plus E)

## \* Required Information, please provide the total annual amount

E This is the amount of the fund balance at the end of the prior year