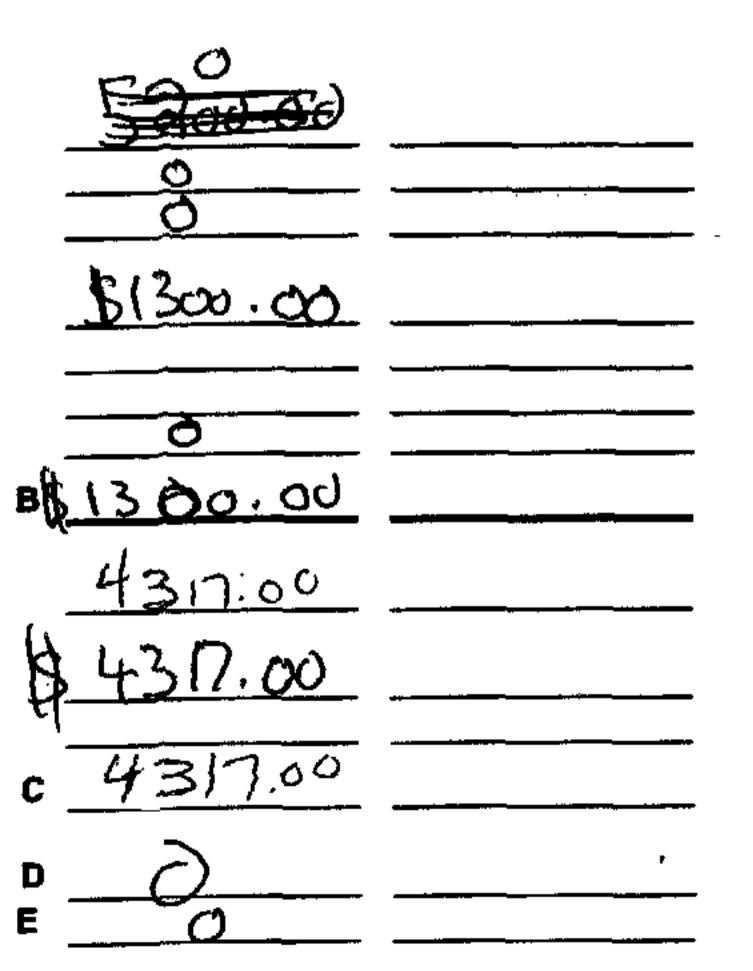

۲

-

**Statement B** 

(Your Name) (Circle One) Constable Justice of the Peace of Ward/District Louisiana

Statement of Cash Receipts and Disbursements For the Year Ended December 31, 2003

|                                                   | General<br>Fund | Garnishment<br>Fund |
|---------------------------------------------------|-----------------|---------------------|
| CASH RECEIPTS:                                    |                 |                     |
| * State salary supplement received                | 90000           | <u> </u>            |
| * Parish salary received<br>Gamishments collected | 47/7.44         |                     |

Total Fees collected

Total cash receipts

A \$ 5617.00

#### OFFICE DISBURSEMENTS:

Fees paid to constable (may apply to Justice of Peace) Other operating services (cost of fax line, etc) Materials and supplies (stationery, postage, etc) Travel and other charges

Constable/Justice of the peace

Others

Capital outlay (cost of purchases of equipment, etc) Gamishments paid to others

Total office disbursements

Available for salaries (A less B)

Salary and related benefits:

Amount retained by justice of the peace or constable Amount paid to other employees, if applicable

Total salaries paid

Increase or (decrease) in fund balance (A less B less C) Fund Balance at the beginning of the year

Fund balance (deficit) at end of the year (D plus E)