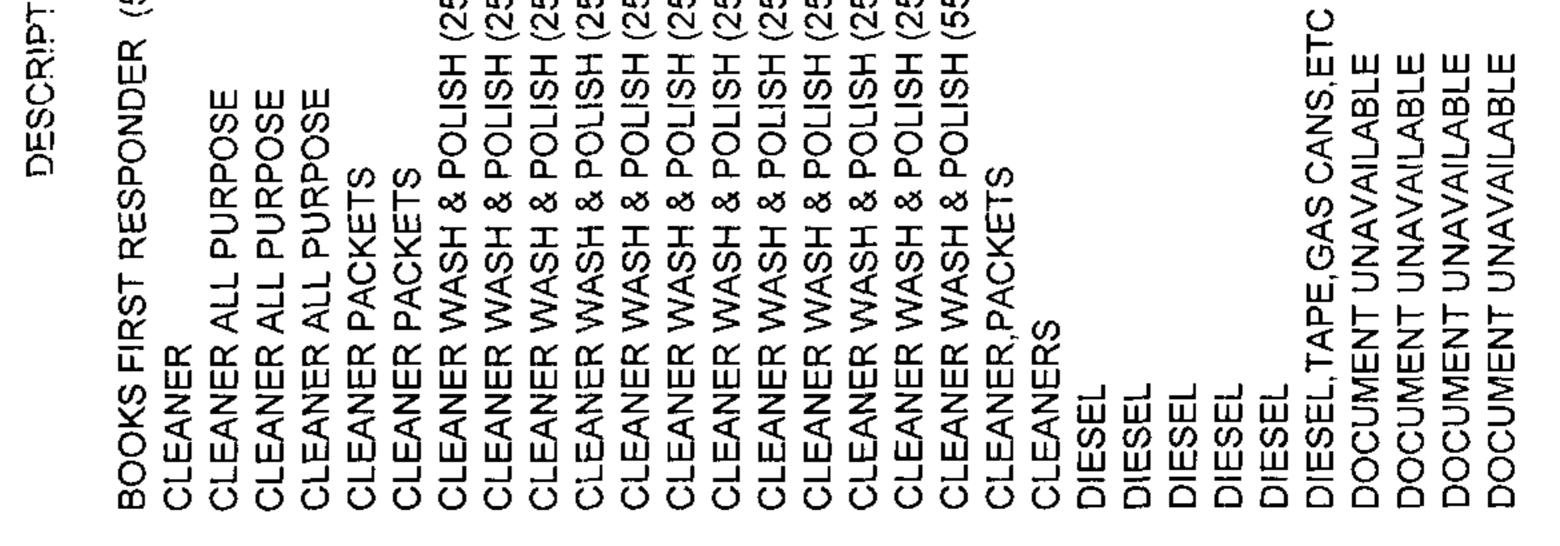

Ω EXHIBIT

- · ·-- ---

- · · · ·

-- -

. \_ . .. \_. \_ ....

.....

|                                                                                                     | INVOICE<br>AMOUNT | 264.00<br>499.98<br>1,028.42<br>868.50<br>516.92<br>516.92                                                                                                                             | 818.40<br>818.40<br>818.40<br>818.40<br>819.40<br>819.40<br>819.40<br>819.40<br>819.40<br>819.40<br>819.40<br>819.40<br>819.40<br>819.40<br>819.40<br>819.40<br>819.40<br>819.40<br>819.40<br>819.40<br>819.40<br>819.40<br>819.40<br>819.40<br>819.40<br>819.40<br>819.40<br>819.40<br>819.40<br>819.40<br>819.40<br>819.40<br>819.40<br>819.40<br>819.40<br>819.40<br>819.40<br>819.40<br>819.40<br>819.40<br>819.40<br>819.40<br>819.40<br>819.40<br>819.40<br>819.40<br>819.40<br>819.40<br>819.40<br>819.40<br>819.40<br>819.40<br>819.40<br>819.40<br>819.40<br>819.40<br>819.40<br>819.40<br>819.40<br>819.40<br>819.40<br>819.40<br>819.40<br>819.40<br>819.40<br>819.40<br>819.40<br>819.40<br>819.40<br>819.40<br>819.40<br>819.40<br>819.40<br>819.40<br>819.40<br>819.40<br>819.40<br>819.40<br>819.40<br>819.40<br>819.40<br>819.40<br>819.40<br>819.40<br>819.40<br>819.40<br>819.40<br>819.40<br>819.40<br>819.40<br>819.40<br>819.40<br>819.40<br>819.40<br>819.40<br>819.40<br>819.40<br>819.40<br>819.40<br>819.40<br>819.40<br>819.40<br>819.40<br>819.40<br>819.40<br>819.40<br>819.40<br>819.40<br>819.40<br>819.40<br>819.40<br>819.40<br>819.40<br>819.40<br>819.40<br>819.40<br>819.40<br>819.40<br>819.40<br>819.40<br>819.40<br>819.40<br>819.40<br>819.40<br>819.40<br>810<br>810<br>810<br>810<br>810<br>810<br>810<br>810<br>810<br>81                                                                                                                                                                                                                                                                                                                                                                                                                                                                                                                                                                                                                                                                                                                                                                                                                                                                                                                                                                                                                                                                                                                                                                                                                                                                                                                                                                                                                                                                                                                                                                                                                                                                                                                                                                                                                        | 4 19.00<br>524.11<br>276.00<br>1,265.51<br>288.55           |
|-----------------------------------------------------------------------------------------------------|-------------------|----------------------------------------------------------------------------------------------------------------------------------------------------------------------------------------|--------------------------------------------------------------------------------------------------------------------------------------------------------------------------------------------------------------------------------------------------------------------------------------------------------------------------------------------------------------------------------------------------------------------------------------------------------------------------------------------------------------------------------------------------------------------------------------------------------------------------------------------------------------------------------------------------------------------------------------------------------------------------------------------------------------------------------------------------------------------------------------------------------------------------------------------------------------------------------------------------------------------------------------------------------------------------------------------------------------------------------------------------------------------------------------------------------------------------------------------------------------------------------------------------------------------------------------------------------------------------------------------------------------------------------------------------------------------------------------------------------------------------------------------------------------------------------------------------------------------------------------------------------------------------------------------------------------------------------------------------------------------------------------------------------------------------------------------------------------------------------------------------------------------------------------------------------------------------------------------------------------------------------------------------------------------------------------------------------------------------------------------------------------------------------------------------------------------------------------------------------------------------------------------------------------------------------------------------------------------------------------------------------------------------------------------------------------------------------------------------------------------------------------------------------------------------------------------------------------------------------------------------------------------------------------------------------------------------------------------------------------------------------------------------------------------------------------------------------------------------------------------------------------------------------------------------------------------------------------------------------------------------------------------------------------------------------------------------------------------------------------------------------------------------------------------|-------------------------------------------------------------|
|                                                                                                     | # JOION!          | 59202<br>980198<br>25605<br>23696<br>26157<br>98279235<br>98279235                                                                                                                     | 29866<br>29868<br>29867<br>31212<br>31215<br>31215<br>31215<br>31215<br>31215<br>31215<br>31215<br>31215<br>31215<br>31215<br>31213<br>31215<br>35439<br>35436<br>35436<br>35436<br>35436<br>35436<br>35436<br>35436<br>35436<br>35436<br>35436<br>35436<br>35436<br>35436<br>35436<br>35436<br>35436<br>35436<br>35436<br>35436<br>35436<br>35436<br>35436<br>35436<br>35436<br>35436<br>35436<br>35436<br>35436<br>35436<br>35436<br>35436<br>35436<br>35436<br>35436<br>35436<br>35436<br>35436<br>35436<br>35436<br>35436<br>35436<br>35436<br>35436<br>35436<br>35436<br>35436<br>35436<br>35436<br>35572<br>35436<br>35572<br>35436<br>35572<br>35436<br>35572<br>35436<br>35572<br>35572<br>35736<br>35736<br>35736<br>35736<br>35736<br>35736<br>35736<br>35736<br>35736<br>35736<br>35572<br>35736<br>35737<br>35572<br>35737<br>35572<br>35737<br>35572<br>35737<br>35572<br>35737<br>35572<br>35737<br>35572<br>35572<br>35572<br>35572<br>35572<br>35572<br>35572<br>35572<br>35572<br>35572<br>35572<br>35572<br>35572<br>35572<br>35572<br>35572<br>35572<br>35572<br>35572<br>35572<br>35572<br>35572<br>35572<br>35572<br>35572<br>35572<br>35572<br>35572<br>35572<br>35572<br>35572<br>35572<br>35572<br>35572<br>35572<br>35572<br>35572<br>35572<br>35572<br>35572<br>35572<br>35572<br>35572<br>35572<br>35572<br>35572<br>35572<br>35572<br>35572<br>35572<br>35572<br>35572<br>35572<br>35572<br>35572<br>35572<br>35572<br>35572<br>35572<br>35572<br>35572<br>35572<br>35572<br>35572<br>35572<br>35572<br>35572<br>35572<br>35572<br>35572<br>35572<br>35572<br>35572<br>35572<br>35572<br>35572<br>35572<br>35572<br>35572<br>35572<br>35572<br>35572<br>35572<br>35572<br>35572<br>35572<br>35572<br>35572<br>35572<br>35572<br>35572<br>35572<br>35572<br>35572<br>35572<br>35572<br>35572<br>35572<br>35572<br>35572<br>35572<br>35572<br>35572<br>35572<br>35572<br>35572<br>35572<br>35572<br>35572<br>35572<br>35572<br>35572<br>35572<br>35572<br>35572<br>35572<br>35572<br>35572<br>35572<br>35572<br>35572<br>35572<br>35572<br>35572<br>35572<br>35572<br>35572<br>35572<br>35572<br>35572<br>35572<br>35572<br>35572<br>35572<br>35572<br>35572<br>35572<br>35572<br>35572<br>35572<br>35572<br>35572<br>35572<br>35572<br>35572<br>35572<br>35572<br>35572<br>35572<br>35572<br>35572<br>35572<br>35572<br>35572<br>35572<br>35572<br>35572<br>35572<br>35572<br>35572<br>35572<br>35572<br>35572<br>35572<br>35572<br>35572<br>35572<br>35572<br>35572<br>35572<br>35572<br>35572<br>35572<br>35572<br>35572<br>35572<br>35572<br>35572<br>35572<br>35572<br>35572<br>35572<br>35572<br>35572<br>35572<br>35572<br>35572<br>35572<br>35572<br>35572<br>35572<br>35572<br>35572<br>35572<br>35572<br>35572<br>35572<br>35572<br>35572<br>35572<br>35572<br>35572<br>35572<br>35572<br>35572<br>35572<br>35572<br>35572<br>35572<br>35572<br>35572<br>35572<br>35572<br>35572<br>35572<br>35572<br>35572<br>35572<br>35572<br>35572<br>35572<br>35572<br>35572<br>35572<br>35572<br>35572<br>35572<br>35572<br>35572<br>35572<br>35572<br>35572<br>35572<br>35572<br>35572<br>35572<br>35572<br>35572<br>35572<br>35572<br>35572<br>35572<br>355720 | 101574401<br>50939<br>2435046<br>2513832<br>90871899        |
|                                                                                                     | DATE              | 10/6/99<br>2/13/98<br>5/6/97<br>4/2/97<br>8/21/97<br>3/3/99<br>12/31/98                                                                                                                | 2/6/98<br>4/22/98<br>7/15/98<br>8/26/98<br>8/26/98<br>9/7/98<br>9/7/99<br>10/6/99<br>10/28/98<br>3/11/98<br>6/10/98<br>7/30/98                                                                                                                                                                                                                                                                                                                                                                                                                                                                                                                                                                                                                                                                                                                                                                                                                                                                                                                                                                                                                                                                                                                                                                                                                                                                                                                                                                                                                                                                                                                                                                                                                                                                                                                                                                                                                                                                                                                                                                                                                                                                                                                                                                                                                                                                                                                                                                                                                                                                                                                                                                                                                                                                                                                                                                                                                                                                                                                                                                                                                                                             | 2/3/98<br>12/31/98<br>12/31/97<br>3/11/98<br>8/12/98        |
| <b></b> -                                                                                           | CHECK<br>NUMBER   | 121566<br>111890<br>107107<br>106509<br>118196<br>117277                                                                                                                               | 111750<br>113015<br>113015<br>115952<br>115953<br>115953<br>120831<br>120831<br>120831<br>120831<br>120831<br>120831<br>120831<br>120831<br>120831<br>120831<br>120831<br>120831<br>120833<br>115883<br>115883<br>115883<br>115883<br>115883                                                                                                                                                                                                                                                                                                                                                                                                                                                                                                                                                                                                                                                                                                                                                                                                                                                                                                                                                                                                                                                                                                                                                                                                                                                                                                                                                                                                                                                                                                                                                                                                                                                                                                                                                                                                                                                                                                                                                                                                                                                                                                                                                                                                                                                                                                                                                                                                                                                                                                                                                                                                                                                                                                                                                                                                                                                                                                                                               | 117404<br>110770<br>111352<br>112276<br>114916              |
| IBERVILLE FIRE PROTECTION DISTRICT NO<br>ST GABRIEL, LOUISIANA<br>ANALYSIS OF SELECTED EXPENDITURES | TEST              | LOUISIANA STATE UNIVERSITY<br>STONE COLD CHEMICALS<br>HARTFORD CHEMICAL<br>HARTFORD CHEMICAL<br>HARTFORD CHEMICAL<br>HARTFORD CHEMICAL<br>STONE COLD CHEMICALS<br>STONE COLD CHEMICALS | ARTFORD<br>ARTFORD<br>ARTFORD<br>ARTFORD<br>ARTFORD<br>ARTFORD<br>ARTFORD<br>ARTFORD<br>COLI<br>TONE COLI<br>T GABRIEL<br>T GABRIEL<br>T GABRIEL                                                                                                                                                                                                                                                                                                                                                                                                                                                                                                                                                                                                                                                                                                                                                                                                                                                                                                                                                                                                                                                                                                                                                                                                                                                                                                                                                                                                                                                                                                                                                                                                                                                                                                                                                                                                                                                                                                                                                                                                                                                                                                                                                                                                                                                                                                                                                                                                                                                                                                                                                                                                                                                                                                                                                                                                                                                                                                                                                                                                                                           | GABRIEL IND<br>U CONTINUIN<br>DTOROLA<br>DTOROLA<br>DTOROLA |
|                                                                                                     | NOILdi            | R (5TH ED)                                                                                                                                                                             | H (25 GAL)<br>H (25 GAL)                                                                                                                                                                                                                                                                                                                                                                                                                                                                                   | Ê.                                                          |