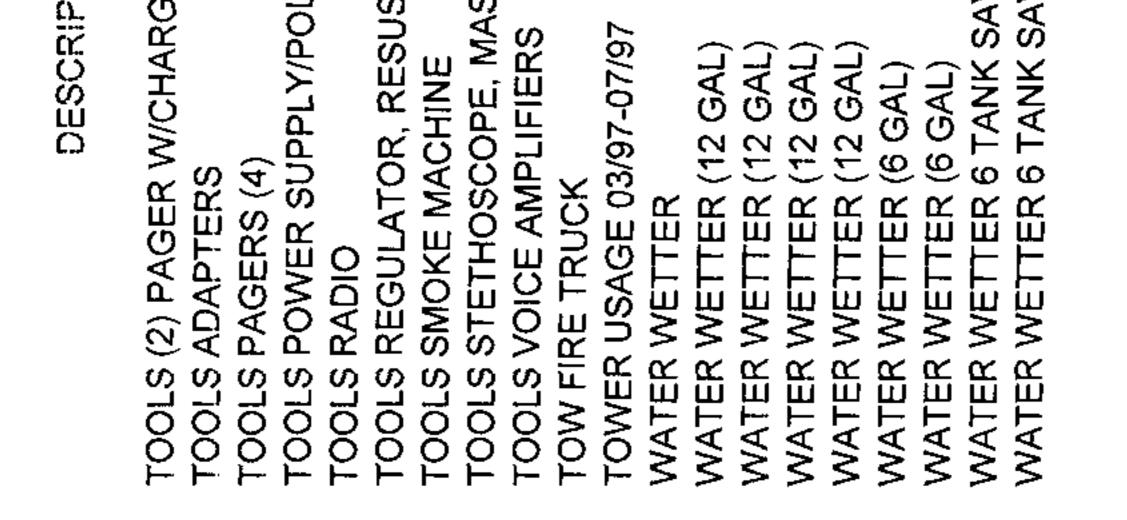

## STRICT NO 1 A NDITURES

ດ

| INVOICE<br>AMOUNT | 345.00<br>877.00     | 933.00    | 488.56 | 409.00    | 361.16    | 381.80  | 1,043.88  | 1,963.64 | 1,470.83 | 1,088.91 | 611.06 | 736.93  | 333.02  | 315.00    | 250.66    | 539.50    | 351.68  | 365.78   | 522.58    | 1,370.00 | 300.00  | 566.00  | 1,190.00 | 452.00    | 863.00    | 1,114.12  | 584.00    | 350.00  | 653.35  | 506.47    |
|-------------------|----------------------|-----------|--------|-----------|-----------|---------|-----------|----------|----------|----------|--------|---------|---------|-----------|-----------|-----------|---------|----------|-----------|----------|---------|---------|----------|-----------|-----------|-----------|-----------|---------|---------|-----------|
| INVOICE #         | 102680201<br>1040245 | 102919701 | 119142 | 103030601 | 103390201 | 1039459 | 1024809-0 | 646448   | 55331    | 97297    | 62062  | 84543   | 93637   | 103405701 | 103160001 | 103529501 | 454801  | 15654    | 102906801 | 100139   | 78966   | 1039536 | 55136    | 103717501 | 103529401 | 102949401 | 102908101 | 1039696 | 1039458 | 103014901 |
| DATE              | 71/6/97<br>11/4/99   | 12/12/97  | 6/3/98 | 2/13/98   | 9/23/98   | 66/8/6  | 3/12/97   | 6/24/98  | 4/9/97   | 9/2/98   | 26/1/2 | 4/15/98 | 7/30/98 | 9/30/98   | 5/6/98    | 12/22/98  | 11/5/97 | 12/22/98 | 12/5/97   | 3/11/98  | 7/23/97 | 66/8/6  | 10/28/98 | 4/28/99   | 12/22/98  | 12/31/97  | 12/5/97   | 66/8/6  | 66/8/6  | 2/13/98   |
| CHECK<br>NUMBER   | 108219<br>122048     | 110882    | 113727 | 111788    | 115663    | 120917  | 106090    | 114033   | 106617   | 115324   | 108046 | 112846  | 114633  | 115777    | 113139    | 117028    | 110285  | 117048   | 110730    | 112319   | 108421  | 120917  | 116195   | 118866    | 117028    | 111213    | 110730    | 120917  | 120917  | 111788    |